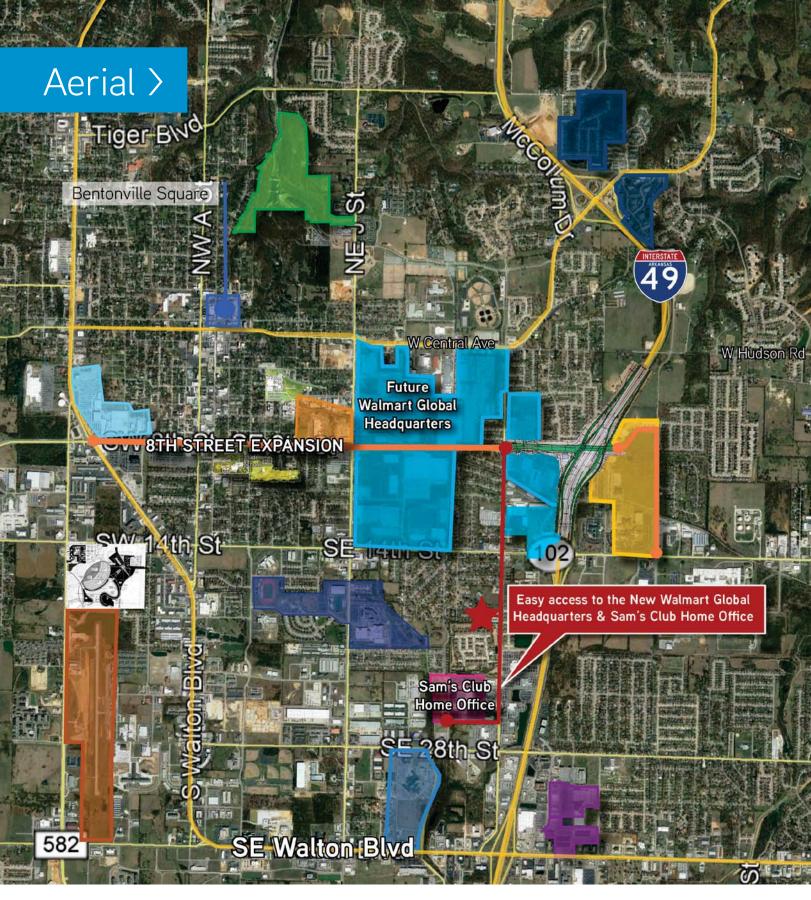

# For Lease > Moberly Place Office Park

Moberly Place Office Park is offering up to 4,020 contiguous square-feet of office space. Property is located centrally between the new Walmart Global Headquarters and Sam's Club Home Office. In close-proximity to restaurants, retail, and access to I-49 and major roadways such as S Walton Blvd and the 8th Street exit and expansion.

#### **FEATURES**

14,000 vehicles per day on Moberly Lane (2017)

Centrally located between the new Walmart Global Headquarters, Sam's Club Home Office and Northwest Arkansas Community College

This document has been prepared by Colliers International for advertising and general information only. Colliers International makes no guarantees representations or warranties of any kind, expressed or implied, regarding the information including, but not limited to, warranties of content, accuracy and reliability. Any interested party should undertake their own inquiries as to the accuracy of the information. Colliers International excludes unequivocally all inferred or implied terms, conditions and warranties arising out of this document and excludes all liability for loss and damages arising there from. This publication is the copyrighted property of Colliers International and/or its licensor(s). ©2018 All rights reserved.