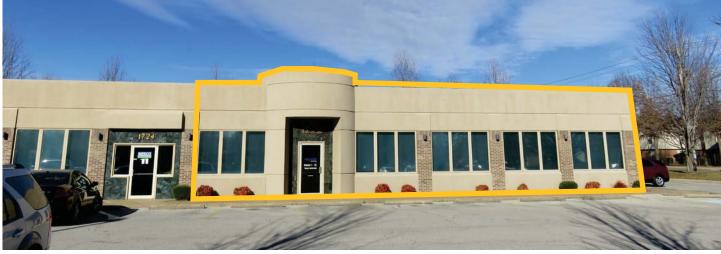

# For Lease > Moberly Place Office Park

Moberly Place Office Park is offering up to 4,020 contiguous square-feet of office space. Property is located centrally between the new Walmart Global Headquarters and Sam's Club Home Office. In close-proximity to restaurants, retail, and access to I-49 and major roadways such as S Walton Blvd and the 8th Street exit and expansion.