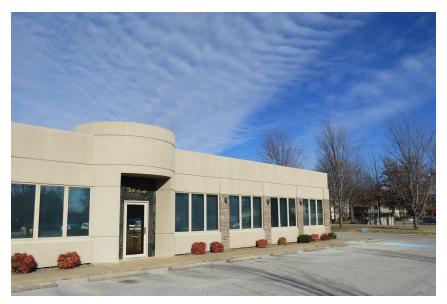

# KEY FEATURES/HIGHLIGHTS Rate > \$16.00 PSF + Janitorial

- > 2,000 square feet available
- > Within walking distance to the New Walmart Global Headquarters and the new 8th street exit
- > Located less than 0.4 miles from the Sam's Club Home Office and less than 3 miles to the Walmart Home Office
- > 14,000 AADT on Moberly Lane directly in front of the site