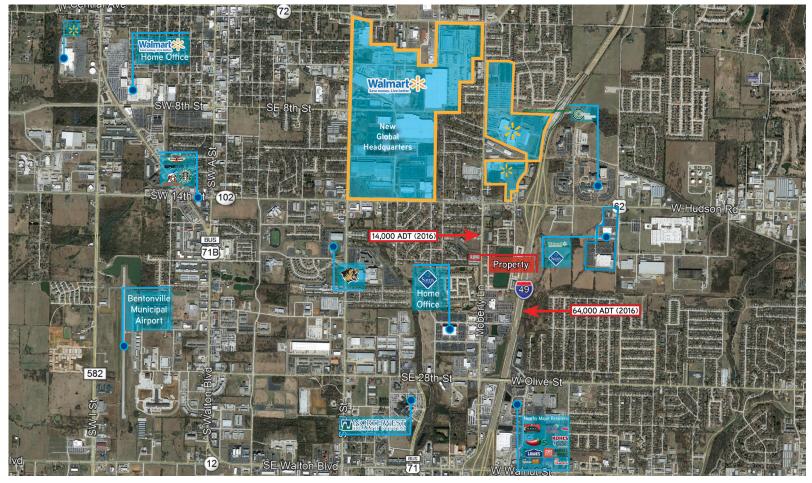

# KEY FEATURES/HIGHLIGHTS Rate > \$16.00 PSF + Janitorial

- > 2,000 square feet available
- > Within walking distance to the New Walmart Global Headquarters and the new 8th street exit
- > Located less than 0.4 miles from the Sam's Club Home Office and less than 3 miles to the Walmart Home Office
- > 14,000 AADT on Moberly Lane directly in front of the site