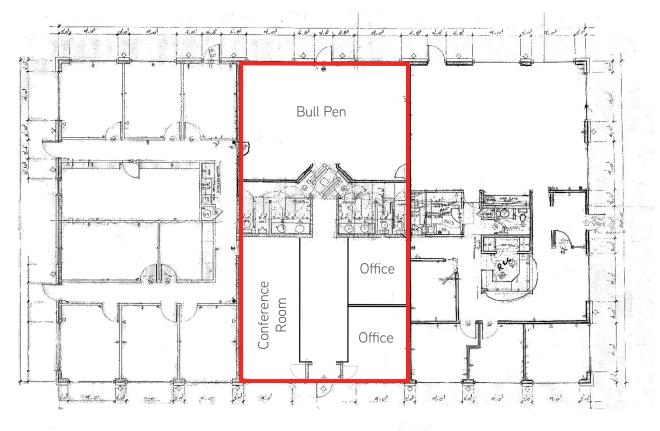

ce For Lease

# 1722 Moberly Lane Bentonville, AR

BUTCH GURGANUS PRINCIPAL & EXECUTIVE VICE PRESIDENT | ARKANSAS MOB: 479 644 7266 DIR: 479 845 1504 butch.gurganus@colliers.com

WADE SMITH BROKERAGE | ARKANSAS MOB: 214 924 1605 DIR: 479 845 1518 wade.smith@colliers.com



#### COLLIERS INTERNATIONAL

802 SE Plaza Ave, Ste 104 Bentonville, Arkansas 479 636 9000 www.colliers.com/bentonville

# KEY FEATURES/HIGHLIGHTS Rate > \$16.00 PSF + Janitorial

- > 2,000 square feet available
- > Within walking distance to the New Walmart Global Headquarters and the new 8th street exit
- > Located less than 0.4 miles from the Sam's Club Home Office and less than 3 miles to the Walmart Home Office
- > 14,000 AADT on Moberly Lane directly in front of the site

Accelerating success.





## FLOOR PLAN >



# PHOTOS >









## CONTACT US

BUTCH GURGANUS PRINCIPAL & EXECUTIVE VP ARKANSAS MOB: 479 644 7266 DIR: 479 845 1504 butch.gurganus@colliers.com

WADE SMITH BROKERAGE | ARKANSAS MOB: 214 924 1605 DIR: 479 845 1518 wade.smith@colliers.com

This document has been prepared by Colliers International for advertising and general information only. Colliers International makes no guarantees, representations or warranties of any kind, expressed or implied, regarding the information including, but not limited to, warranties of content, accuracy and reliability. Any interested party should undertake their own inquiries as to the accuracy of the information. Colliers International excludes unequivocally all inferred or implied terms, conditions and warranties arising out of this document and excl