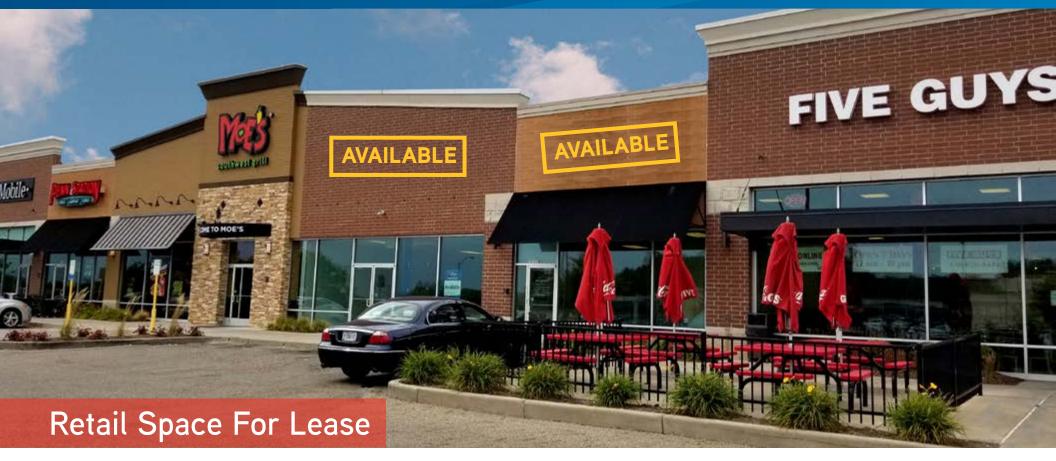

#### **Property Highlights**

> 1,500 - 2,100 SF available

> Easy access from both Howe Ave. & Buchholzer Blvd.

> Great visibility

> Over 30,000 cars per day at intersection

> Co-Tenants: T-Mobile, Penn Station, Moe's Southwest Grill, Five Guys, & Walgreens