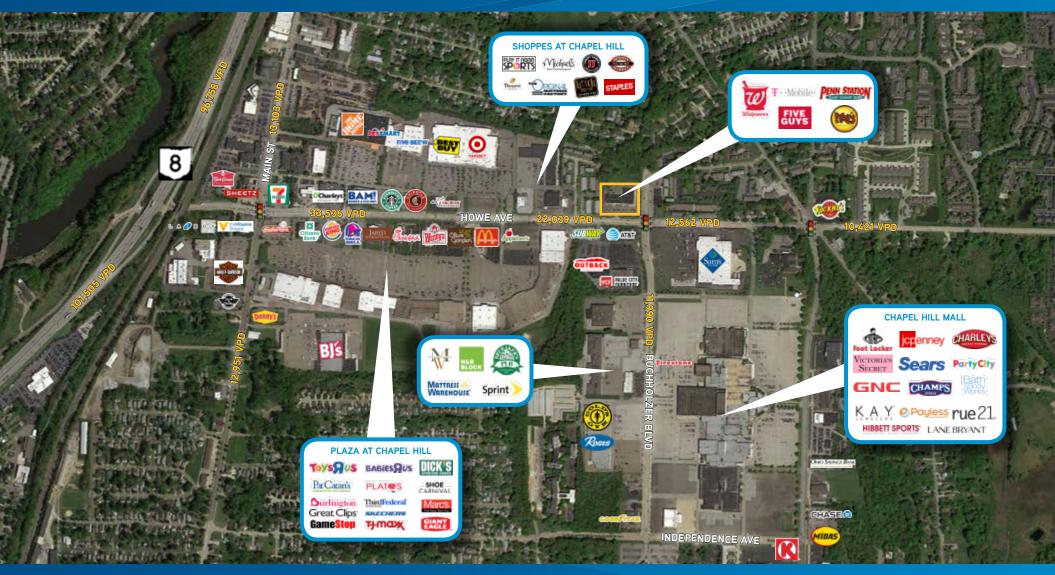

#### **Property Highlights**

> 1,500 - 2,100 SF available

> Easy access from both Howe Ave. & Buchholzer Blvd.

> Great visibility

> Over 30,000 cars per day at intersection

> Co-Tenants: T-Mobile, Penn Station, Moe's Southwest Grill, Five Guys, & Walgreens