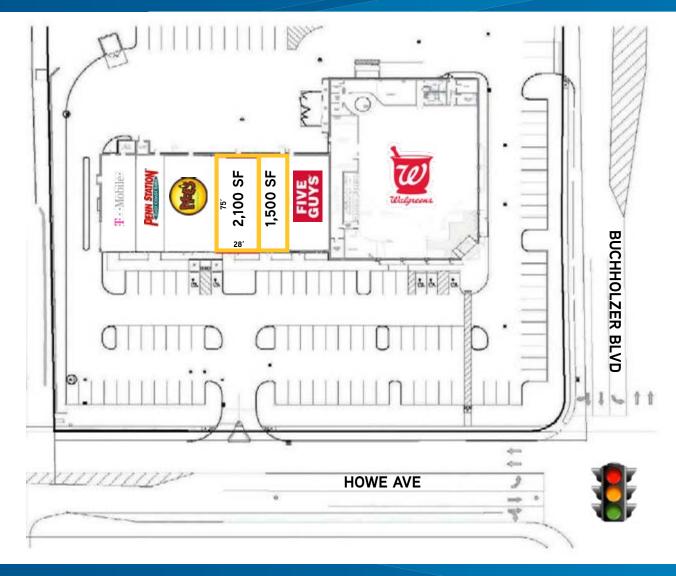

#### **Property Highlights**

> 1,500 - 2,100 SF available

> Easy access from both Howe Ave. & Buchholzer Blvd.

> Great visibility

> Over 30,000 cars per day at intersection

> Co-Tenants: T-Mobile, Penn Station, Moe's Southwest Grill, Five Guys, & Walgreens