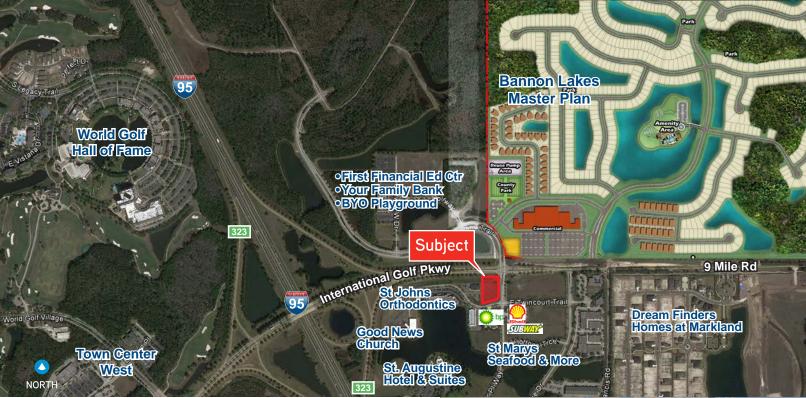

# Retail Land On International Golf Pkwy

548 W TWINCOURT TRAIL, ST AUGUSTINE, FL 32095 1.0± ACRES AVAILABLE

### **Property Features**

- > 1.0± acres on International Golf Pkwy, just east of I-95
- > Nearly across from new Bannan Lakes Master Development totally 580± acres with a proposed grocery store
- Zoned PUD allowing for multiple uses including retail, office and other uses
- > Corner parcel with access via International Golf Pkwy, Center Place Way and Twincourt Trail
- > Daily Traffic: 8,300± vehicles per day on International Golf Pkwy
- > 166' of frontage along International Golf Pkwy
- > Asking Rate: \$80,000/year