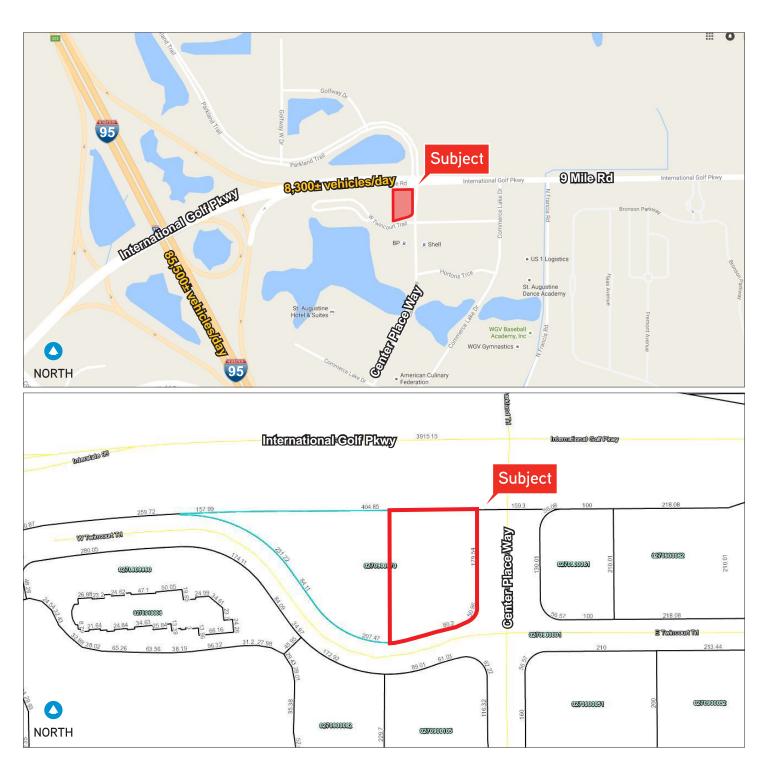

### **Property Features**

- > 1.0± acres on International Golf Pkwy, just east of I-95
- > Nearly across from new Bannan Lakes Master Development totally 580± acres with a proposed grocery store
- Zoned PUD allowing for multiple uses including retail, office and other uses
- > Corner parcel with access via International Golf Pkwy, Center Place Way and Twincourt Trail
- > Daily Traffic: 8,300± vehicles per day on International Golf Pkwy
- > 166' of frontage along International Golf Pkwy
- > Asking Rate: \$80,000/year

Source: Esri Business Analyst Online

| Traffic Count           | Daily  | Trucks |
|-------------------------|--------|--------|
| International Golf Pkwy | 8,300  | 232    |
| I-95                    | 85,500 | 10,944 |

Source: Florida Department of Transportation (FDOT)