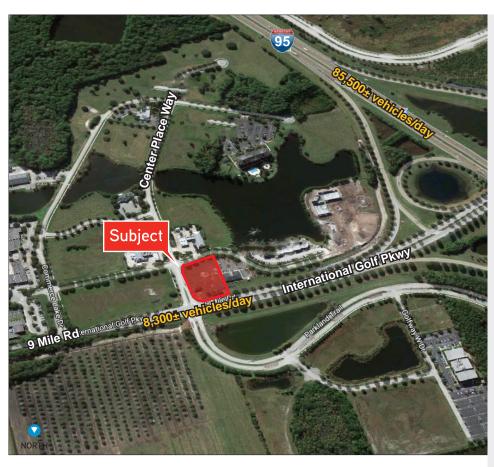

### **Property Features**

- > 1.0± acres on International Golf Pkwy, just east of I-95
- > Nearly across from new Bannan Lakes Master Development totally 580± acres with a proposed grocery store
- Zoned PUD allowing for multiple uses including retail, office and other uses
- > Corner parcel with access via International Golf Pkwy, Center Place Way and Twincourt Trail
- > Daily Traffic: 8,300± vehicles per day on International Golf Pkwy
- > 166' of frontage along International Golf Pkwy
- > Asking Rate: \$80,000/year

Source: Esri Business Analyst Online

| Traffic Count           | Daily  | Trucks |
|-------------------------|--------|--------|
| International Golf Pkwy | 8,300  | 232    |
| I-95                    | 85,500 | 10,944 |