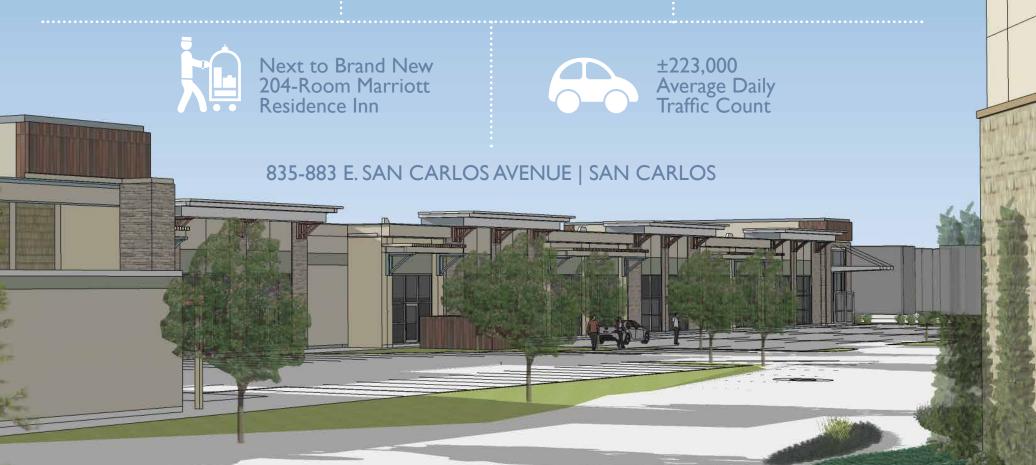

### UP TO ±20,028 SF OFFICE/R&D

UP TO ±6,000 SF RETAIL

(Divisible to  $\pm 1,500$ )

835-883 E. SAN CARLOS AVENUE | SAN CARLOS

Drawings Not Exact, Not to Scale. The information furnished has been obtained from sources we deem reliable and is submitted subject to errors, omissions and changes. Although Colliers International has no reason to doubt its accuracy, we do not guarantee it. All information should be verified by the recipient prior to lease, purchase, exchange, or execution of legal documents. © 2018 Colliers International

NNN structure with nets anticipated to be \$1.00 PSF/month

Excellent Highway 101 signage

New signal at E. San Carlos Avenue and Industrial Road intersection with dedicated left turn lane and light