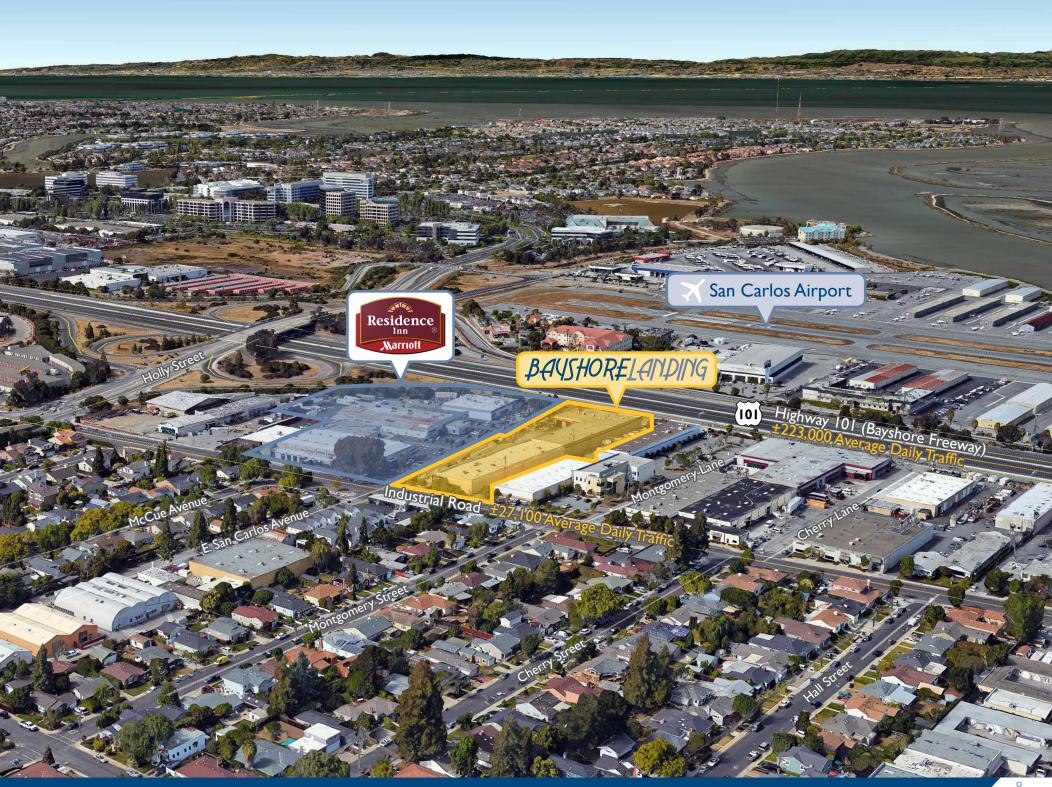

NNN structure with nets anticipated to be \$1.00 PSF/month

Excellent Highway 101 signage

New signal at E. San Carlos Avenue and Industrial Road intersection with dedicated left turn lane and light

### UP TO ±20,028 SF OFFICE/R&D

UP TO ±6,000 SF RETAIL

(Divisible to  $\pm 1,500$ )

835-883 E. SAN CARLOS AVENUE | SAN CARLOS

Drawings Not Exact, Not to Scale. The information furnished has been obtained from sources we deem reliable and is submitted subject to errors, omissions and changes. Although Colliers International has no reason to doubt its accuracy, we do not guarantee it. All information should be verified by the recipient prior to lease, purchase, exchange, or execution of legal documents. © 2018 Colliers International