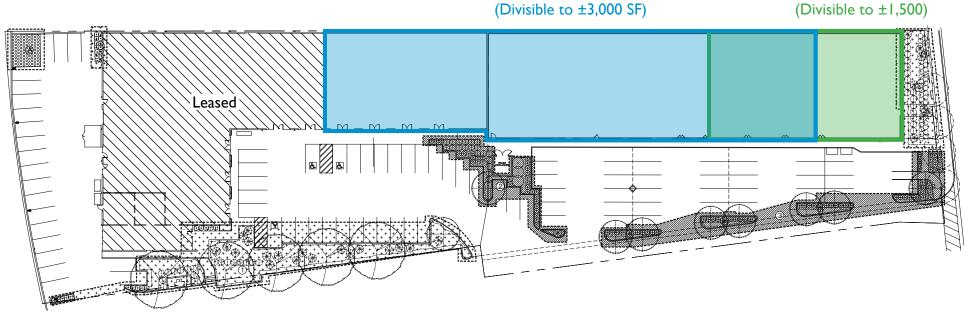

## **SITE PLAN**

### UP TO ±20,028 SF OFFICE/R&D

UP TO ±6,000 SF RETAIL

(Divisible to  $\pm 1,500$ )

835-883 E. SAN CARLOS AVENUE | SAN CARLOS

Drawings Not Exact, Not to Scale. The information furnished has been obtained from sources we deem reliable and is submitted subject to errors, omissions and changes. Although Colliers International has no reason to doubt its accuracy, we do not guarantee it. All information should be verified by the recipient prior to lease, purchase, exchange, or execution of legal documents. © 2018 Colliers International