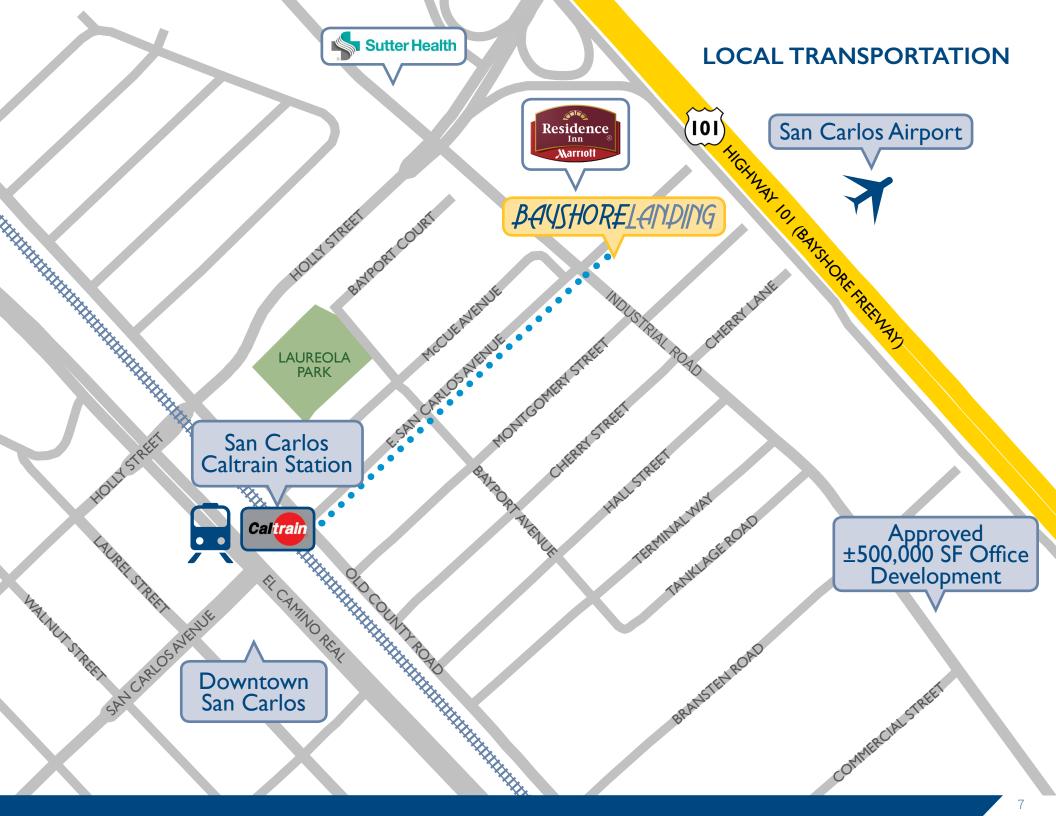

## **EASILY ACCESSIBLE**

0.3 MILE | 7 MINUTES

0.3 MILE | 3 MINUTES

0.3 MILE | 4 MINUTES

0.4 MILE | 2 MINUTES

35 MINUTES

SF

14 MINUTES

PA

**40 MINUTES** 

SF

21 MINUTES

PA

| DRIVE TIME DEMOGRAPHICS        | 5 MINUTES   | 10 MINUTES  | 15 MINUTES   |
|--------------------------------|-------------|-------------|--------------|
| POPULATION                     | ±61,265     | ±275,356    | ±424,112     |
| HOUSEHOLDS                     | ±24,255     | ±103,345    | ±158,759     |
| MEDIAN<br>HOUSEHOLD<br>INCOME  | \$117,674   | \$117,850   | \$122,757    |
| AVERAGE<br>HOUSEHOLD<br>INCOME | \$147,196   | \$148,987   | \$160,922    |
| TOTAL CONSUMER EXPENDITURES    | \$1,811,704 | \$7,710,084 | \$11,773,319 |
| TOTAL RETAIL SALES             | \$2,958,312 | \$6,158,239 | \$11,890,263 |
| TOTAL EMPLOYEES                | ±27,058     | ±117,754    | ±174,780     |
| TOTAL ESTABLISHMENTS           | ±2,830      | ±7,762      | ±13,043      |