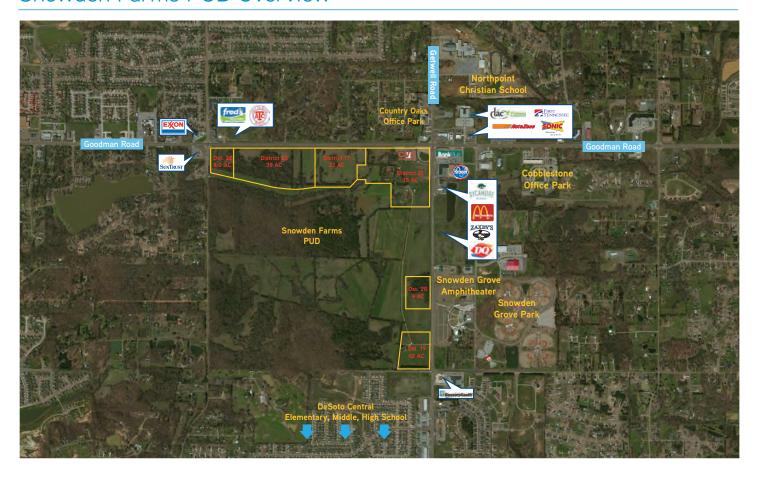

#### Snowden Farms PUD

610 acre development will include:

- > 516 acres of residential and greenway
- > 1,154 total dwelling units
  - 695 single family detached
  - 459 attached dwellings
- > 28% of Snowden Farms is greenway

#### Snowden Farms PUD Overview

This property is located on Goodman Road near the southwest corner of Goodman and Tchulahoma Road, approximately three miles from Interstate 55 and two miles west of the newly developed Target at Goodman and Pleasant Hill. The Memphis International Airport and FedEx Hub are approximately six miles from this site.

It is positioned one-half mile from the award winning and nation's largest youth baseball complex at Snowden Grove Park, bringing an economic impact of more than \$7 million. Additional attractions inside the park include Snowden Grove Amphitheater, the Mid-South's newest outdoor venue with a 6,000 seat capacity, and the BancorpSouth Sports Complex, offering indoor training for baseball and soccer.