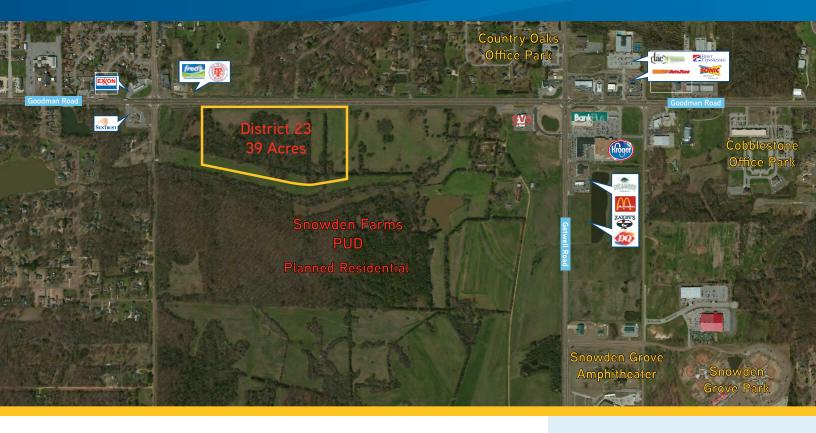

#### FOR SALE OR LEASE > DISTRICT 23 WITH 39 ACRES

# **Property Features**

- > District 23 available with 39 acres
- > Office development opportunity
- Located near the entrance to Snowden Grove Park

#### Snowden Farms PUD

610 acre development will include:

- > 516 acres of residential and greenway
- > 1,154 total dwelling units
  - 695 single family detached
  - 459 attached dwellings
- > 28% of Snowden Farms is greenway