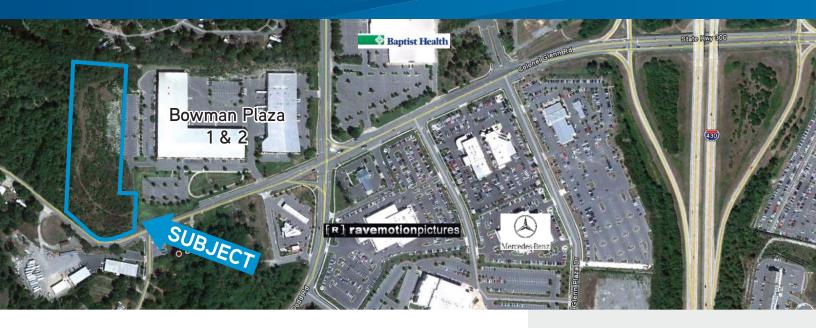

# Colonel Glenn Land

COLONEL GLENN ROAD & BOWMAN ROAD, LITTLE ROCK, AR 72210

### Offering

Sale price: **\$1,600,000** Land area: Approximately 7.15 acres

# Site Information

- > Zoned: "PCD" Planned Commercial Development
- > Located in the rapidly growing submarket of Colonel Glenn Road & Bowman Road
- > Traffic count on Colonel Glenn Road: 9,600 VPD

This document has been prepared by Colliers International for advertising and general information only. Colliers International makes no guarantees, representations or warranties of any kind, expressed or implied, regarding the information including, but not limited to, warranties of content, accuracy and reliability. Any interested party should undertake their own inquiries as to the accuracy of the information. Colliers International excludes unequivocally all inferred or implied terms, conditions and warranties arising out of this document and excludes all liability for loss and damages arising there from.