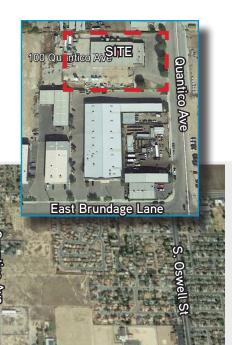

### **PROPERTY LOCATION:**

Subject property is located near the intersection of East Brundage Lane and Quantico Avenue in Southeast Bakersfield. The subject property is conveniently located near Highway 58, which is a major east/west arterial with easy connection to north/south Highway 99.

# FOR SALE OR LEASE OFFICE/WAREHOUSE/YARD

Virginia Ave

58

Texas St

East Brundage Lane

100 QUANTICO AVENUE, BAKERSFIELD, CA