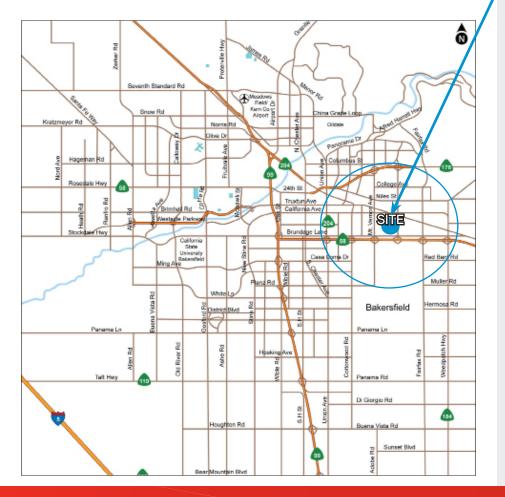

### **PROPERTY LOCATION:**

Subject property is located near the intersection of East Brundage Lane and Quantico Avenue in Southeast Bakersfield. The subject property is conveniently located near Highway 58, which is a major east/west arterial with easy connection to north/south Highway 99.