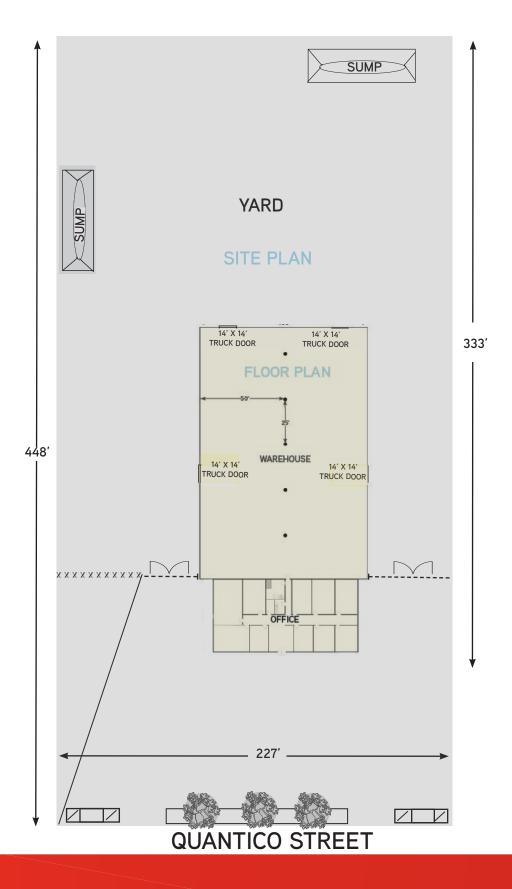

### **PROPERTY DESCRIPTION:**

- Building Size: Approx. 17,856 s.f.
- Office Space: Approx. 2,856 s.f.
- Warehouse Space: Approx. 15,000 s.f.
- Zoning: M-2 (Medium Industrial)
- Construction: Non insulated metal
- Construction Date: 1984
- Warehouse Doors: four (4) 14' x 14' roll-up
- Warehouse Lighting: T-8, fluorescent and skylights
- Bay Spacing: 25' x 50'
- Clear Height: 14' 15'

### **AVAILABLE:**

Building:Approx. 17,856 s.f.Office:Approx. 2,856 s.f.Warehouse:Approx. 15,000 s.f.Land:Approx. 2.39 acres

olliers

SALE PRICE:

\$980,000.00

LEASE RATE: \$8,500.00/month Industrial Gross