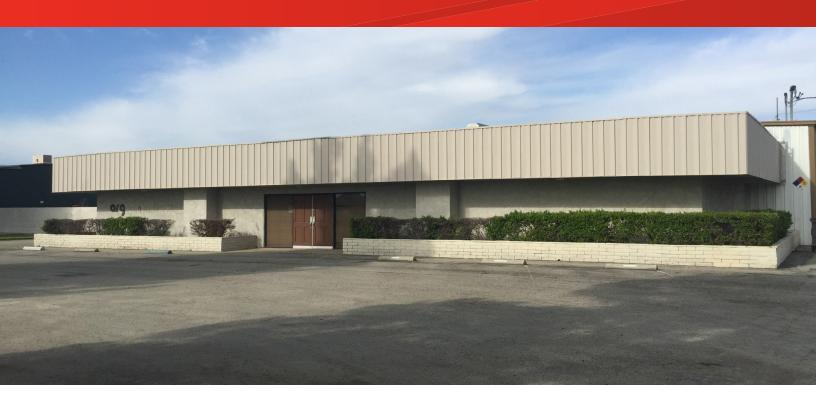

# FOR SALE OR LEASE OFFICE/WAREHOUSE/YARD

100 QUANTICO AVENUE, BAKERSFIELD, CA

### **PROPERTY LOCATION:**

Subject property is located near the intersection of East Brundage Lane and Quantico Avenue in Southeast Bakersfield. The subject property is conveniently located near Highway 58, which is a major east/west arterial with easy connection to north/south Highway 99.

### **PROPERTY DESCRIPTION:**

- Building Size: Approx. 17,856 s.f.
- Office Space: Approx. 2,856 s.f.
- Warehouse Space: Approx. 15,000 s.f.
- Zoning: M-2 (Medium Industrial)
- Construction: Non insulated metal
- Construction Date: 1984
- Warehouse Doors: four (4) 14' x 14' roll-up
- Warehouse Lighting: T-8, fluorescent and skylights
- Bay Spacing: 25' x 50'
- Clear Height: 14' 15'