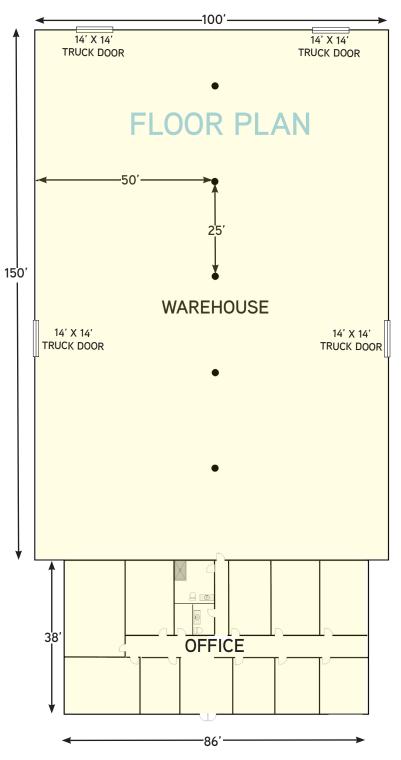

### **PROPERTY DESCRIPTION:**

- Building Size: Approx. 17,856 s.f.
- Office Space: Approx. 2,856 s.f.
- Warehouse Space: Approx. 15,000 s.f.
- Zoning: M-2 (Medium Industrial)
- Construction: Non insulated metal
- Construction Date: 1984
- Warehouse Doors: four (4) 14' x 14' roll-up
- Warehouse Lighting: T-8, fluorescent and skylights
- Bay Spacing: 25' x 50'
- Clear Height: 14' 15'

### **AVAILABLE:**

Building:Approx. 17,856 s.f.Office:Approx. 2,856 s.f.Warehouse:Approx. 15,000 s.f.Land:Approx. 2.39 acres

olliers

SALE PRICE:

\$980,000.00

LEASE RATE: \$8,500.00/month Industrial Gross