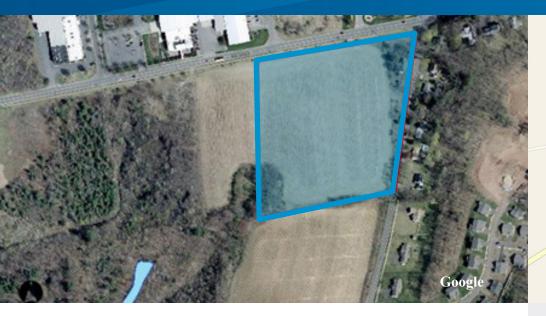

## 210 Moody Road > Industrial Land

210 Moody Road is a 10.88 acre level parcel with minimal wetlands. It is located on a corner lot and the owner will consider subdivision to 3 acres. Nearby companies include Hallmark, Lego and Turf Products.

## Land Amenities

- > 10.88 acre level parcel with minimal wetlands
- > Will subdivide to 3 acres
- > Corner lot that includes barn
- > Industrial zoning
- > Immediate access to I-91
- > Proximity 14 miles to Bradley Airport
- > Sale Price: \$665,000