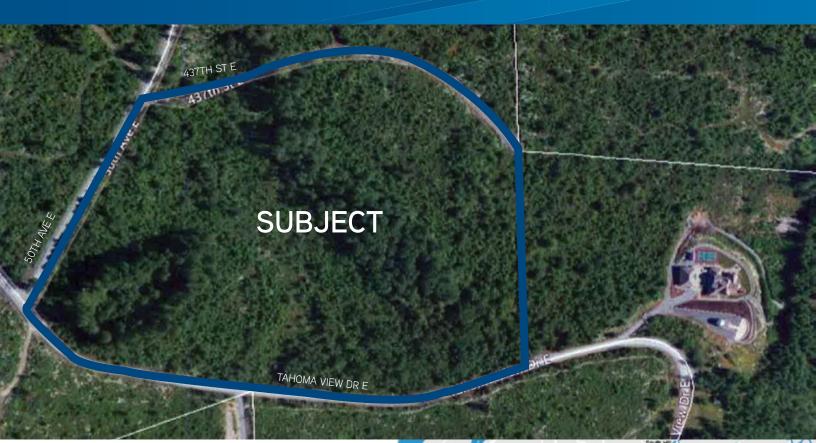

## 21.5 Acres Eatonville, WA

## **Property Information**

- > 21.5 Acres
- > Zoned R-10
- > Home to east is 43901 Tahoma View Dr E
- > Price: \$115,000 = \$0.12/SF