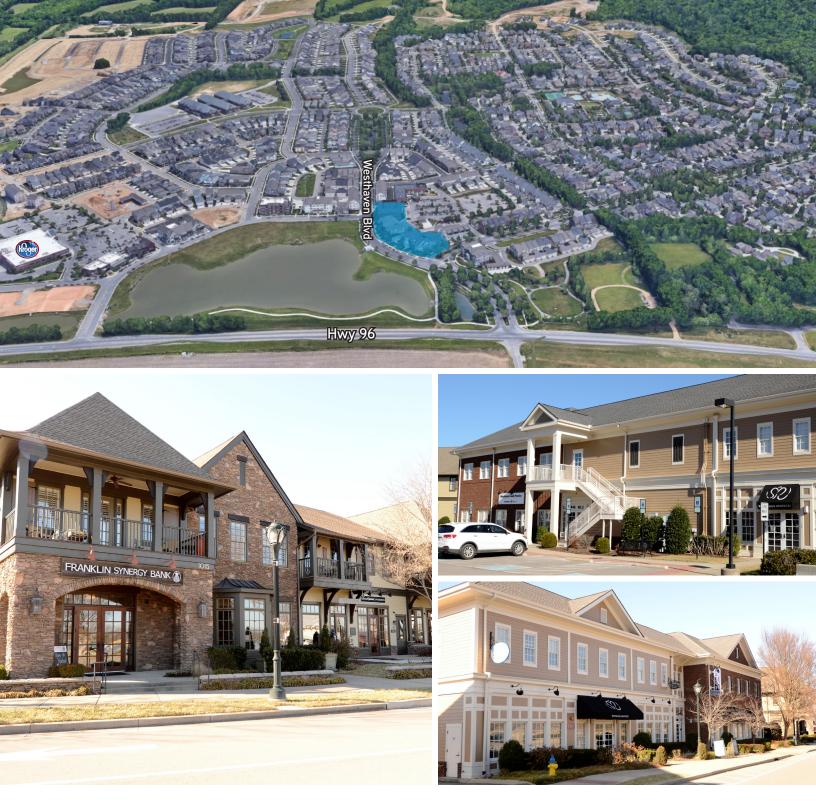

### FOR LEASE | 1001-1025 Westhaven Boulevard, Franklin | TN 37064

Westhaven Town Center is a collection of retail shops, offices, restaurants and residences

- Highly desirable office space in a premier mixed-community development
- Suite C220 1,846 SF available May 1, 2018
- Conveniently located to downtown Franklin, TN
- Reception Area
- Kitchenette

Starting from: \$30.00 PSF + \$7.35 NNN

Accelerating success.

CLOCKWISE FROM TOP: Aerial view // Building C // Building B