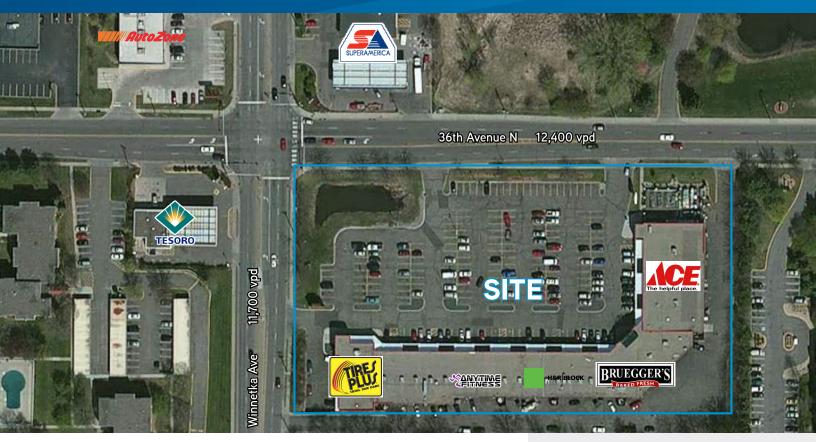

## Site Information

**Location** SEQ Winnetka Ave and 36th Ave N **Description** Neighborhood Retail Shopping Center **Total GLA** 45,415 SF

Year Built 1990 Zoning Retail

#### **TRAFFIC COUNTS:**

36th Ave N: 12,400 vpdWinnetka Ave: 11,700 vpd

#### **ANCHOR TENANTS:**

> Tire's Plus
> Bruegger's
> Anytime Fitness

> H&R Block
> Frattallone's Ace Hardware

#### **COMMENTS:**

Neighborhood based shopping center located at the intersection of 36th Avenue and Winnetka Avenue in New Hope. The center has a strong mix of national retailers including; Frattallone's Ace Hardware, Tire's Plus, Anytime Fitness and Brueggers Bagels. There is currently one inline small shop spaces available. The center services the adjacent residential communities.