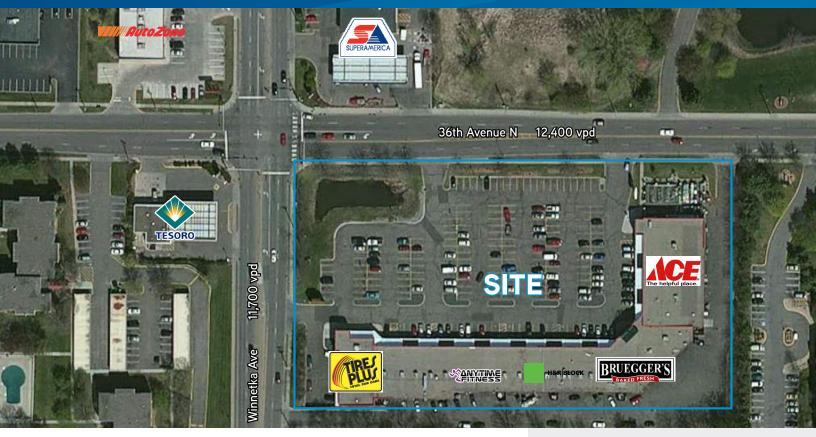

## Site Information

**Location** SEQ Winnetka Ave and 36th Ave N **Description** Neighborhood Retail Shopping Center

Total GLA 45,415 SF Year Built 1990 Zoning Retail

#### **TRAFFIC COUNTS:**

36th Ave N: 12,400 vpdWinnetka Ave: 11,700 vpd

#### **ANCHOR TENANTS:**

> Tire's Plus
> Bruegger's
> Anytime Fitness

> H&R Block
> Frattallone's Ace Hardware

#### **COMMENTS:**

Neighborhood based shopping center located at the intersection of 36th Avenue and Winnetka Avenue in New Hope. The center has a strong mix of national retailers including; Frattallone's Ace Hardware, Tire's Plus, Anytime Fitness and Brueggers Bagels. There is currently one inline small shop spaces available. The center services the adjacent residential communities.