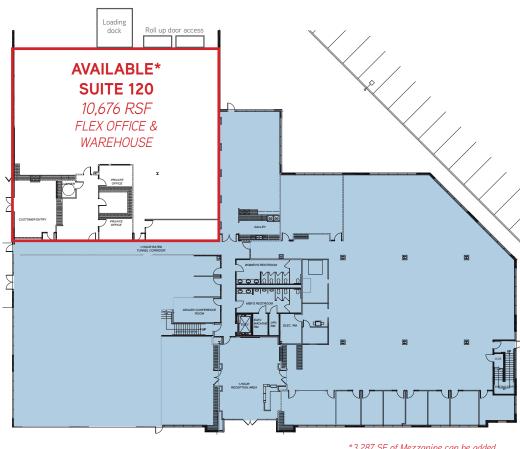

### **AVAILABILITY**

| AVAILABILITI |       |                                   |                           |                                |              |
|--------------|-------|-----------------------------------|---------------------------|--------------------------------|--------------|
|              | SUITE | SF                                | TYPE                      | RATE PSF/MO.                   | AVAILABILITY |
|              | 120   | 2,920 SF<br>7,756 SF<br>10,676 SF | Warehouse                 | \$1.75 PSF MG<br>\$1.50 PSF MG | 30-60 days   |
|              | 210   | 3,287 SF<br>13,963 SF             | Flex/Mezzanine<br>TOTAL   | \$1.00 PSF MG                  | 30-60 days   |
|              | 200   | 12,219 SF<br>26,182 SF            | Office<br>TOTAL AVAILABLE | \$2.30 PSF FSG                 | 30-60 days   |

## FLOOR PLAN > FIRST FLOOR