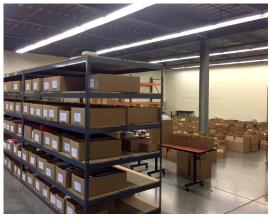

### **WAREHOUSE FEATURES:**

- > Warehouse clearance height: 33 ft!
- > Two Roll Up doors
- > Truck well with loading dock
- > Abundant free onsite parking
- > Class A Shared lobby, conference rooms, lunchroom and restrooms
- > Numerous adjacent retail amenities