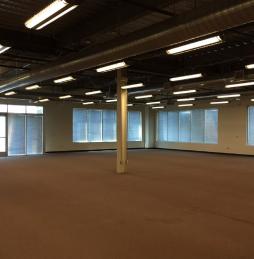

### **OFFICE FEATURES:**

- > High quality interior improvements
- > Functional efficient layout with up to 20 window offices and 45 cubicles
- > Furniture may be available
- > Large building kitchen with patio access and lunch seating
- > Abundant 3.5 per 1,000 SF of parking onsite
- > Signage available on the outside of the building and on freeway post
- > Modern Class A office with ADA compliant restrooms and access