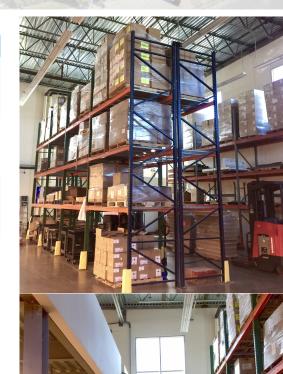

### **WAREHOUSE FEATURES:**

- > Warehouse clearance height: 33 ft!
- > Two Roll Up doors
- > Truck well with loading dock
- > Abundant free onsite parking
- > Class A Shared lobby, conference rooms, lunchroom and restrooms
- > Numerous adjacent retail amenities