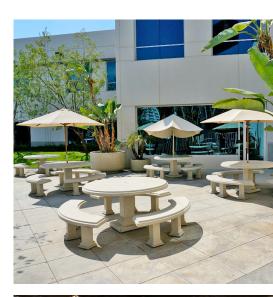

### **OFFICE FEATURES:**

- > High quality interior improvements
- > Functional efficient layout with up to 20 window offices and 45 cubicles
- > Furniture may be available
- > Large building kitchen with patio access and lunch seating
- > Abundant 3.5 per 1,000 SF of parking onsite
- > Signage available on the outside of the building and on freeway post
- > Modern Class A office with ADA compliant restrooms and access