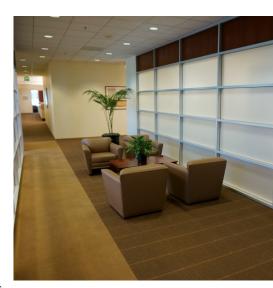

### **OFFICE FEATURES:**

- > High quality interior improvements
- > Functional efficient layout with up to 20 window offices and 45 cubicles
- > Furniture may be available
- > Large building kitchen with patio access and lunch seating
- > Abundant 3.5 per 1,000 SF of parking onsite
- > Signage available on the outside of the building and on freeway post
- > Modern Class A office with ADA compliant restrooms and access