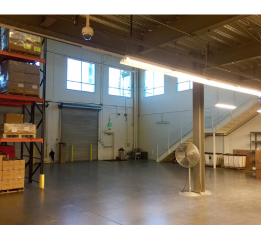

### **WAREHOUSE FEATURES:**

- > Warehouse clearance height: 33 ft!
- > Two Roll Up doors
- > Truck well with loading dock
- > Abundant free onsite parking
- > Class A Shared lobby, conference rooms, lunchroom and restrooms
- > Numerous adjacent retail amenities