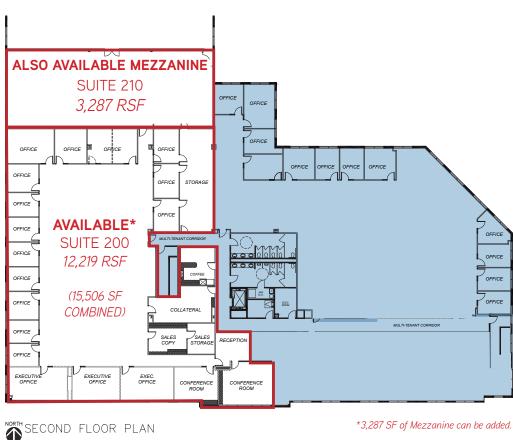

## FLOOR PLAN > SECOND FLOOR

Associate License No. 01944738 213 532 3269 james.robbins@colliers.com

### **AVAILABILITY**

| AVAILABILITI |       |                                   |                           |                                |              |
|--------------|-------|-----------------------------------|---------------------------|--------------------------------|--------------|
|              | SUITE | SF                                | TYPE                      | RATE PSF/MO.                   | AVAILABILITY |
|              | 120   | 2,920 SF<br>7,756 SF<br>10,676 SF | Warehouse                 | \$1.75 PSF MG<br>\$1.50 PSF MG | 30-60 days   |
|              | 210   | 3,287 SF<br>13,963 SF             | Flex/Mezzanine<br>TOTAL   | \$1.00 PSF MG                  | 30-60 days   |
|              | 200   | 12,219 SF<br>26,182 SF            | Office<br>TOTAL AVAILABLE | \$2.30 PSF FSG                 | 30-60 days   |