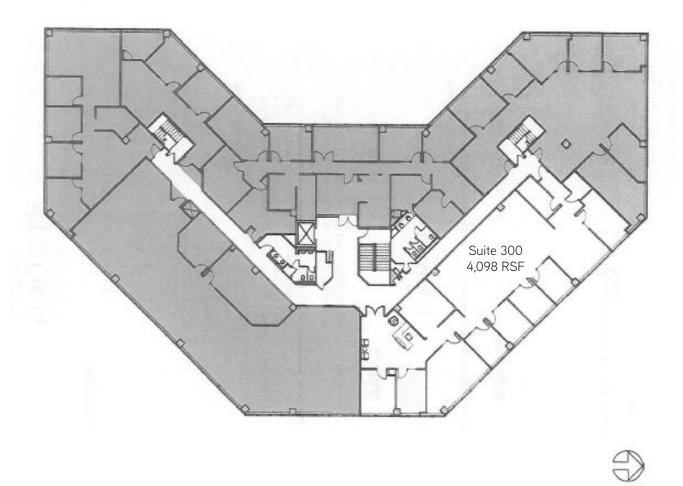

### SPACE DETAILS

- > Suite 300: approximately 4,098 RSF
- > Rate: \$24.00/RSF/Year, Gross
- > Third floor lobby-exposure suite
- > Available immediately
- Above market 3.5/1,000 RSF parking ratio covered and surface
- > Credit subtenant
- > Master lease expires: March 31, 2021
- > Floor plan on reverse side of flyer

#### APPROXIMATE FLOOR PLAN

- > ±4,098 RSF office space
- > \$24.00/SF/Year, Gross

This document has been prepared by Colliers International for advertising and general information only. Colliers International makes no guarantees, representations or warranties of any kind, expressed or implied, regarding the information including, but not limited to, warranties of content, accuracy and reliability. Any interested party should undertake their own inquiries as to the accuracy of the information. Colliers International excludes unequivocally all inferred or implied terms, conditions and warranties arising out of this document and excludes all liability for loss and damages arising there from. This publication is the copyrighted property of Colliers International and /or its licensor(s). © 2017. All rights reserved.