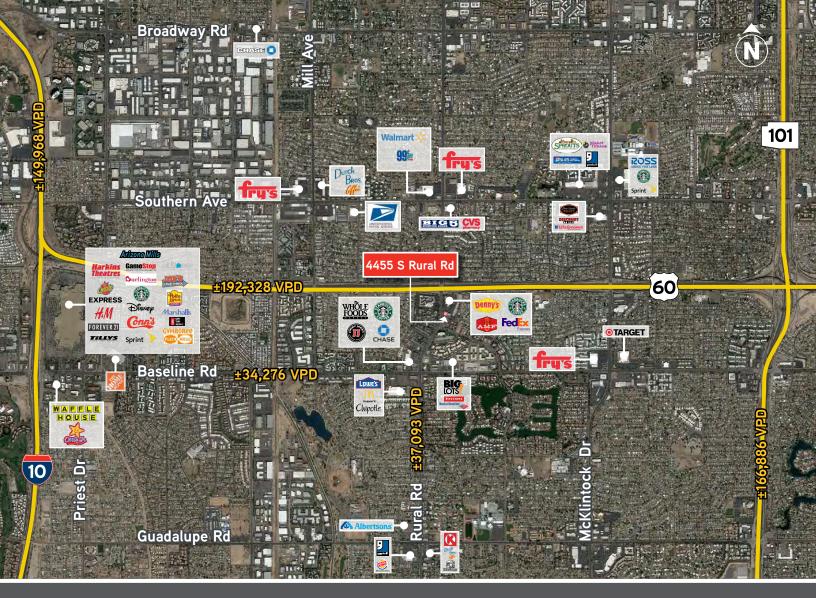

#### **Property Details**

| Address  | 4455 S Rural Rd   Tempe, AZ 85282                                                            |
|----------|----------------------------------------------------------------------------------------------|
| Size     | ±3,551 SF                                                                                    |
| Location | The Property is located north of the northeast corner of S<br>Rural Road and Lakeshore Drive |
| Zoning   | PCC-2                                                                                        |

#### **AREA DEMOGRAPHICS | 3-MILE RADIUS**

Daytime Population (2018)

Number of Households (2018) 59.496

Average Household Income (2018) \$71,610

Current Population (2018)