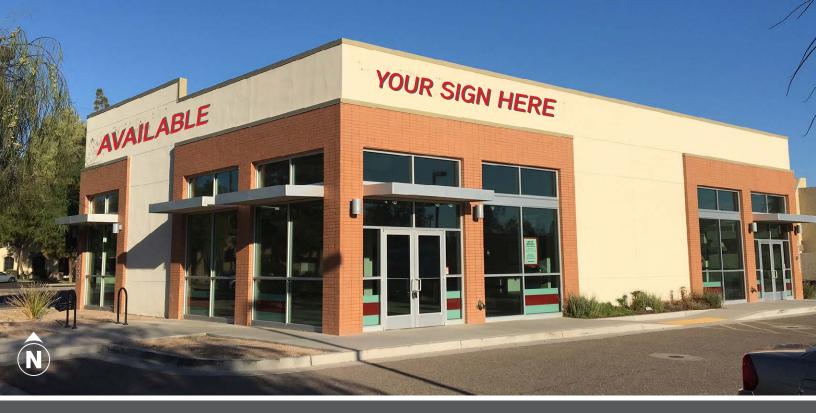

# Former Mattress Firm in Tempe

## Available For Lease

#### **Property Details**

| Address  | 4455 S Rural Rd   Tempe, AZ 85282                                                            |
|----------|----------------------------------------------------------------------------------------------|
| Size     | ±3,551 SF                                                                                    |
| Location | The Property is located north of the northeast corner of S<br>Rural Road and Lakeshore Drive |
| Zoning   | PCC-2                                                                                        |