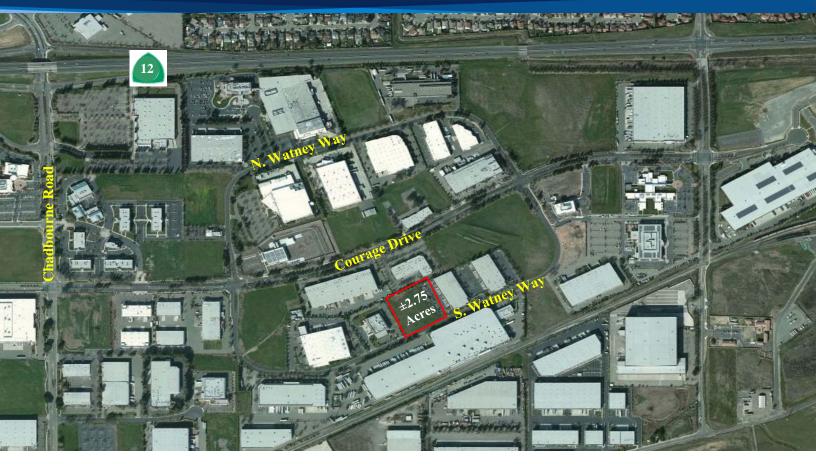

FOR SALE  $> \pm 2.75$  ACRES

# S. Watney Way

SOLANO BUSINESS PARK | FAIRFIELD, CA

## **Property Features**

- > ±2.75 Acres (±322' wide x ±367' deep)
- > APN: 0028-771-270
- > Limited Industrial zoning
- > Utilities to site
- > Great Accessibility to Hwy 12 and I-80