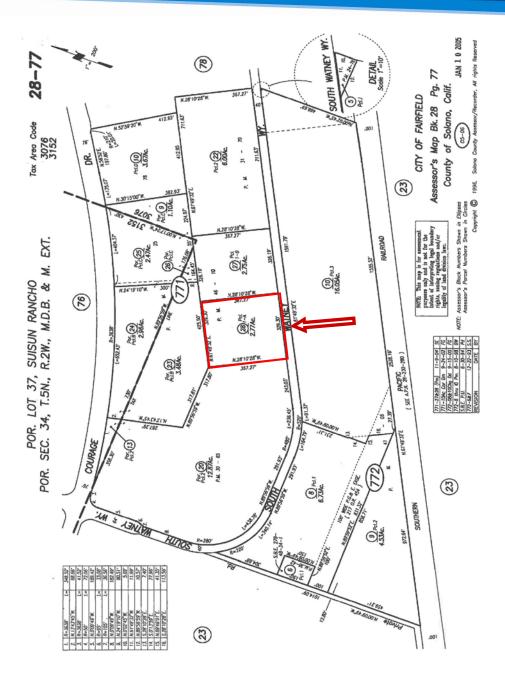

FOR SALE  $> \pm 2.75$  ACRES

# S. Watney Way

SOLANO BUSINESS PARK | FAIRFIELD, CA

## **Property Features**

- > ±2.75 Acres (±322' wide x ±367' deep)
- > APN: 0028-771-270
- > Limited Industrial zoning
- > Utilities to site
- > Great Accessibility to Hwy 12 and I-80