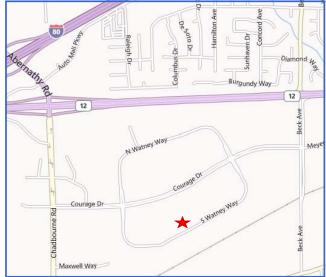

FOR SALE  $> \pm 2.75$  ACRES

# S. Watney Way

SOLANO BUSINESS PARK | FAIRFIELD, CA

## **Property Features**

- > ±2.75 Acres (±322' wide x ±367' deep)
- > APN: 0028-771-270
- > Limited Industrial zoning
- > Utilities to site
- > Great Accessibility to Hwy 12 and I-80