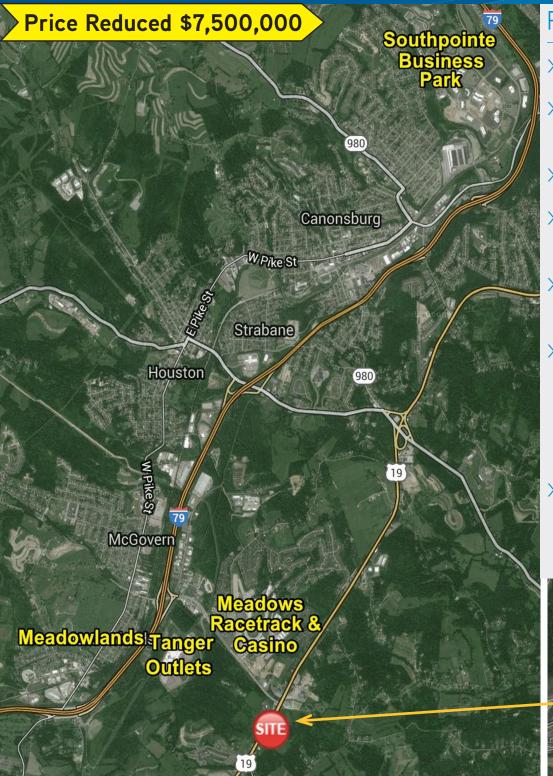

## Property Highlights

- > 56 Acres | zoned C-2
- > Tremendous development opportunity along Route 19
- > 1,100 feet of Route 19 frontage
- Located in the heart of the Marcellus Shale Region
- Adjacent to brand new mixed- use development site
- Less than one half a mile from the Meadows Racetrack & Casino and Tanger Outlets
   One exit from Southpointe class A office park
- At lighted intersection with a new mixed use development; shared access road easement to be determined