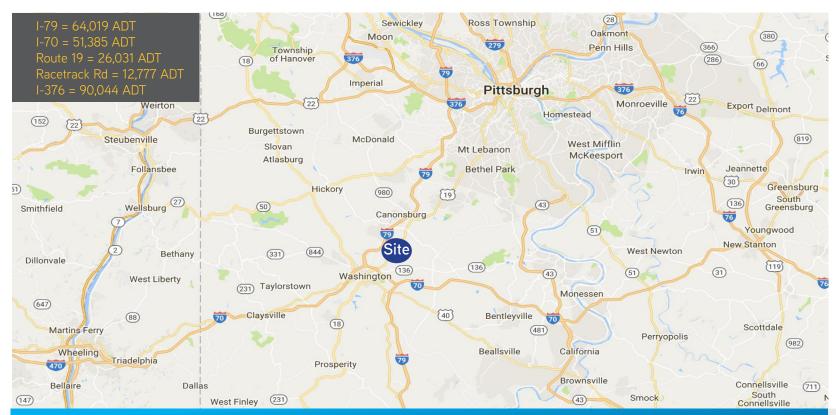

# Drive Time Demographics

| ••                          | <u>5 Min.</u> | <u> 10 Min.</u> | <u>20 Min.</u> | <u>30 Min.</u> |
|-----------------------------|---------------|-----------------|----------------|----------------|
| Population III              | 13,945        | 74,160          | 226,285        | 716,057        |
| Number of Households        | 5,916         | 31,014          | 93,254         | 304,193        |
| Average Household Income \$ | \$86,755      | \$77,897        | \$94,057       | \$76,765       |