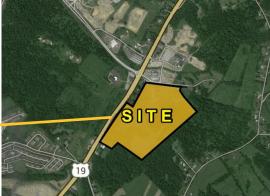

## Property Highlights

- > 56 Acres | zoned C-2
- > Tremendous development opportunity along Route 19
- > 1,100 feet of Route 19 frontage
- Located in the heart of the Marcellus Shale Region
- Adjacent to brand new mixed- use development site
- Less than one half a mile from the Meadows Racetrack & Casino and Tanger Outlets
   One exit from Southpointe class A office park
- At lighted intersection with a new mixed use development; shared access road easement to be determined