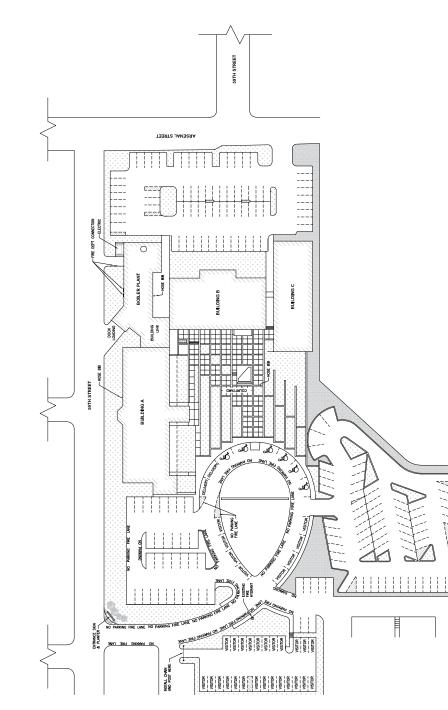

|                      |
| SUITE 1B          | 1,168 RSF            |
| BUILDING C        |                      |
| SUITE 1C          | 3,850 RSF            |

#### LEASE RATES

\$13.00 - \$15.00 PSF, Full Service excluding in-suite janitorial

#### LOCATION



#### **PROPERTY FEATURES**

- Three building city campus on 4.5 +/- acres with proximity to I-44 & I-64
- Over 90% occupied with a mix of creative and professional firms
- Exposed brick and high ceilings
- Abundant parking at no charge
- Fiber to the buildings
- Outdoor green space and office suite patios
- Located near Hampton and Arsenal with many area amenities
- 1st floor Building C vacancy has dedicated entrance and parking
- Elevator served

#### SUITE PLANS



#### SUITE PLANS

Suite 1C - 3,850 RSF



### SITE PLAN







# FOR LEASE ONE CAMPBELL PLAZA

St. Louis, Missouri

ROCKY STENGER (p) +1 314 584 6208 (m) +1 314 397 9056 rocky.stenger@colliers.com



COLLIERS INTERNATIONAL | 101 S. Hanley Road, Ste. 1400 | St. Louis, MO 63105 | +1 314 863 4447 | colliers.com/stlouis

11

THE REPORT OF THE REPORT OF

Although all information furnished regarding property for sale, rental or financing is from sources deemed reliable, such information has not been verified, and no express representation is made nor is any to be implied as to the accuracy thereof, and it is submitted subject to errors, omissions, change of price, rental or other conditions, prior sale, lease or financing, or withdrawal without notice.