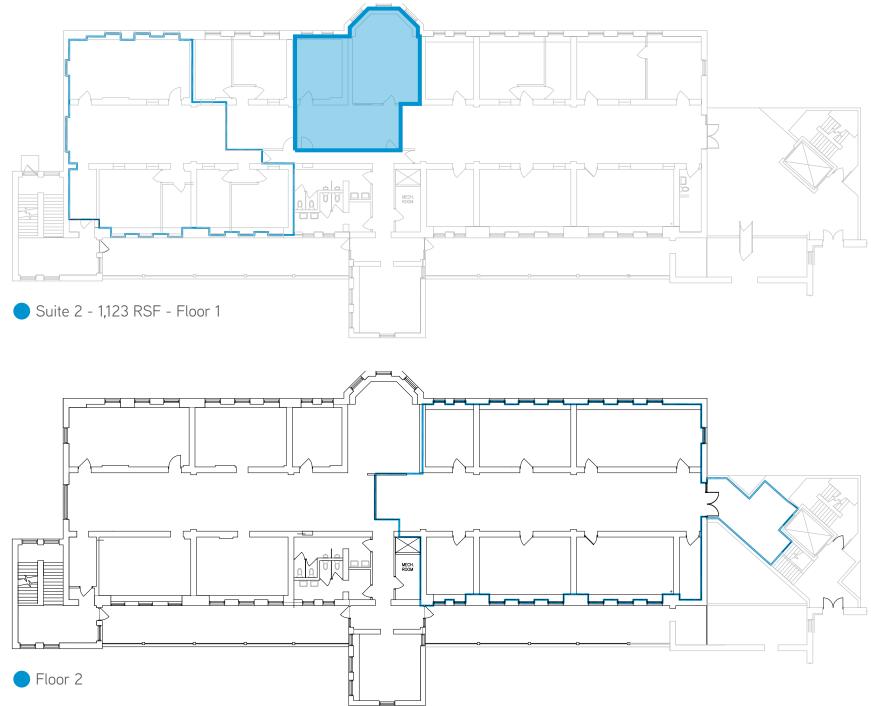

#### RENTABLE AREAS (APPROXIMATE)

| AVAILABLE SUITES  | RENTABLE SQUARE FEET |
|-------------------|----------------------|
| BUILDING A        |                      |
| SUITE 2 (FLOOR 1) | 1,123 RSF            |
| BUILDING B        |                      |
| SUITE 1B          | 1,168 RSF            |
| BUILDING C        |                      |
| SUITE 1C          | 3,850 RSF            |

#### SUITE PLANS