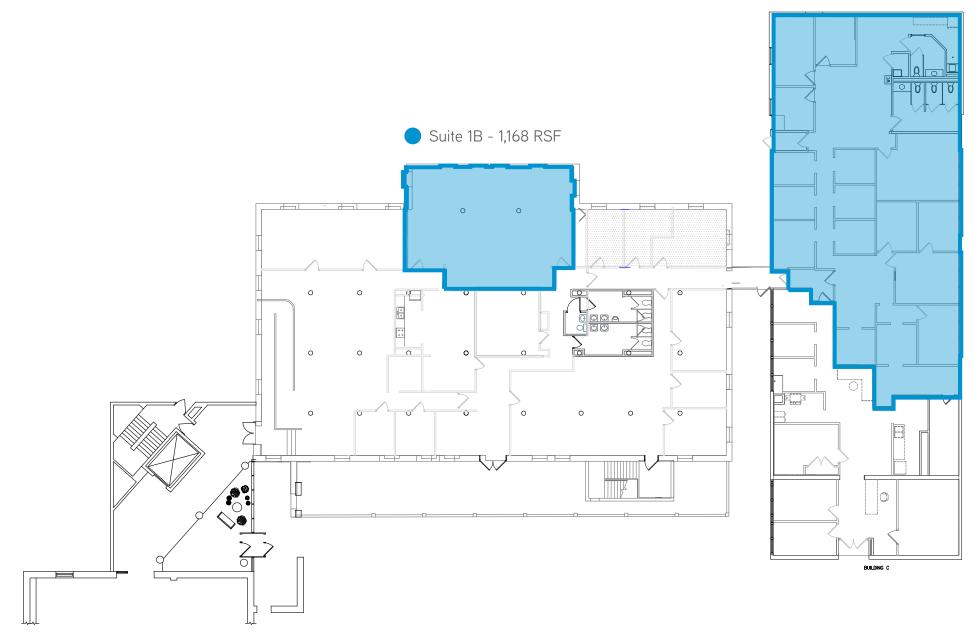

#### RENTABLE AREAS (APPROXIMATE)

| AVAILABLE SUITES  | RENTABLE SQUARE FEET |
|-------------------|----------------------|
| BUILDING A        |                      |
| SUITE 2 (FLOOR 1) | 1,123 RSF            |
| BUILDING B        |                      |
| SUITE 1B          | 1,168 RSF            |
| BUILDING C        |                      |
| SUITE 1C          | 3,850 RSF            |

#### SUITE PLANS

Suite 1C - 3,850 RSF