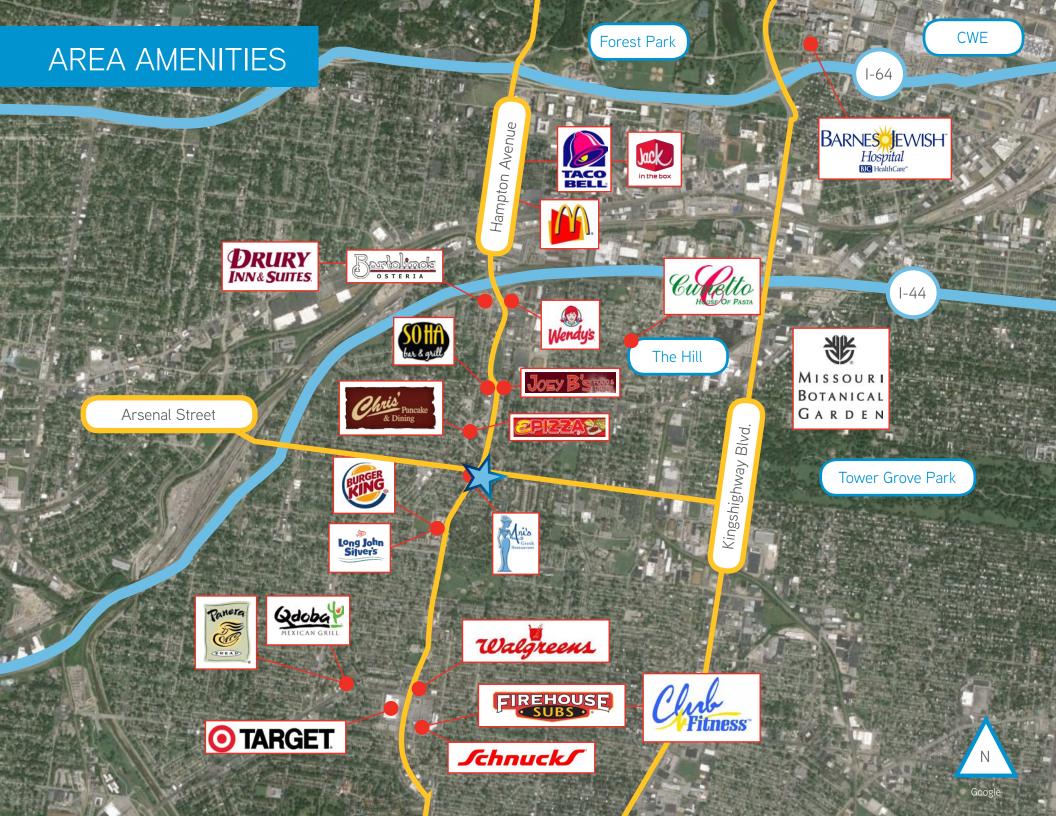

#### LOCATION

#### **PROPERTY FEATURES**

- Three building city campus on 4.5 +/- acres with proximity to I-44 & I-64
- Over 90% occupied with a mix of creative and professional firms
- Exposed brick and high ceilings
- Abundant parking at no charge
- Fiber to the buildings
- Outdoor green space and office suite patios
- Located near Hampton and Arsenal with many area amenities
- 1st floor Building C vacancy has dedicated entrance and parking
- Elevator served