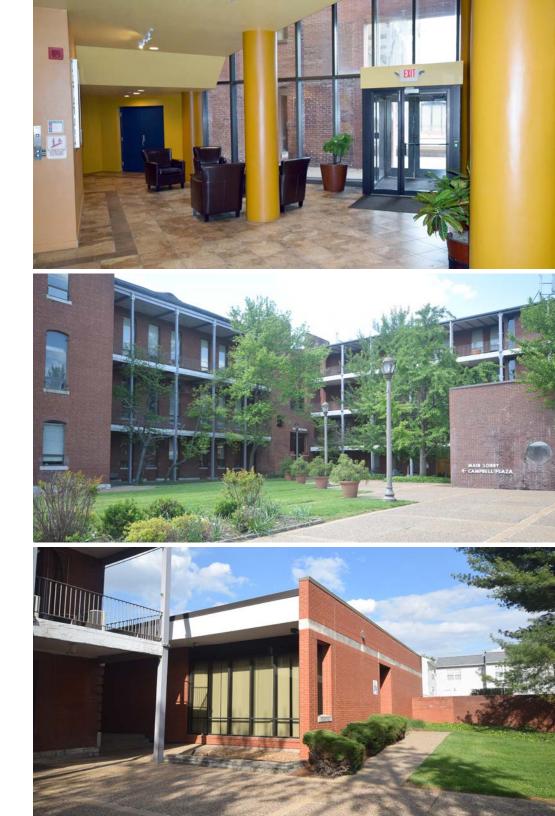

#### **PROPERTY FEATURES**

- Three building city campus on 4.5 +/- acres with proximity to I-44 & I-64
- Over 90% occupied with a mix of creative and professional firms
- Exposed brick and high ceilings
- Abundant parking at no charge
- Fiber to the buildings
- Outdoor green space and office suite patios
- Located near Hampton and Arsenal with many area amenities
- 1st floor Building C vacancy has dedicated entrance and parking
- Elevator served