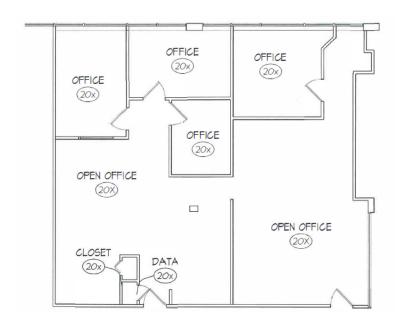

y access to I-95 via the Milford Connector
- > Located off CT Route 110 adjacent to The Merritt Parkway and minutes from Route 8
- > Convenient to hotels, restaurants, retail and banking
- > Ideal for professional or corporate use
- > 3 story building with center atrium lobby
- > Excellent views of the Housatonic River
- > Upgraded HVAC throughout building
- > Recently renovated common areas and bathrooms



### 1st Floor South

6,550 RSF



## 2nd Floor Southeast

3,550 RSF





### Contact Us

ERNEST DELUCIA +1 203 961 6566 STAMFORD, CT

ernest.delucia@colliers.com

HOLLIS PUGH +1 203 961 6577 STAMFORD, CT

hollis.pugh@colliers.com

COLLIERS INTERNATIONAL 1055 Washington Boulevard Stamford, CT 06901

www.colliers.com



### 2nd Floor North



## 2nd Floor Southwest

819 RSF - 1,936 RSF





### Contact Us

ERNEST DELUCIA +1 203 961 6566 STAMFORD, CT

ernest.delucia@colliers.com

HOLLIS PUGH +1 203 961 6577 STAMFORD, CT

hollis.pugh@colliers.com

COLLIERS INTERNATIONAL 1055 Washington Boulevard Stamford, CT 06901

www.colliers.com



## 3rd Floor Northwest

1,628 RSF - 3,682 RSF





#### Contact Us

**ERNEST DELUCIA** +1 203 961 6566 STAMFORD, CT

ernest.delucia@colliers.com

**HOLLIS PUGH** +1 203 961 6577 STAMFORD, CT

hollis.pugh@colliers.com

**COLLIERS INTERNATIONAL** 1055 Washington Boulevard Stamford, CT 06901

www.colliers.com

Colliers