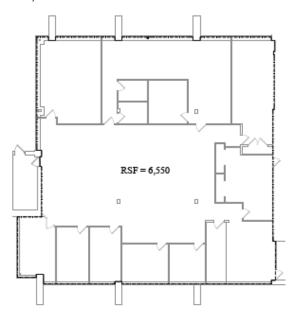

e

STRATFORD, CT 06614

NEW SPACE AVAILABLE ON THE 2ND & 3RD FLOOR







## Available Space

1st Floor S - 6,550 RSF 2nd Floor SE - 3,550 RSF 2nd Floor N - 910 RSF 2nd Floor SW - 819-1,936 RSF 3rd Floor NW - 1,628-3,682 RSF Rent: \$18.00 + Electric Electric: \$2.25 PSF

Parking: 3 parking spaces

per 1,000 SF Term: Negotiable

## Space Features

- > Easy access to I-95 via the Milford Connector
- > Located off CT Route 110 adjacent to The Merritt Parkway and minutes from Route 8
- > Convenient to hotels, restaurants, retail and banking
- > Ideal for professional or corporate use
- > 3 story building with center atrium lobby
- > Excellent views of the Housatonic River
- > Upgraded HVAC throughout building
- > Recently renovated common areas and bathrooms



### 1st Floor South

6,550 RSF



## 2nd Floor Southeast

3,550 RSF





### Contact Us

ERNEST DELUCIA +1 203 961 6566 STAMFORD, CT

ernest.delucia@colliers.com

HOLLIS PUGH +1 203 961 6577 STAMFORD, CT

hollis.pugh@colliers.com

COLLIERS INTERNATIONAL 1055 Washington Boulevard Stamford, CT 06901

www.colliers.com



### 2nd Floor North



## 2nd Floor Southwest

819 RSF - 1,936 RSF





### Contact Us

ERNEST DELUCIA +1 203 961 6566 STAMFORD, CT

ernest.delucia@colliers.com

HOLLIS PUGH +1 203 961 6577 STAMFORD, CT

hollis.pugh@colliers.com

COLLIERS INTERNATIONAL 1055 Washington Boulevard Stamford, CT 06901

www.colliers.com



## 3rd Floor Northwest

1,628 RSF - 3,682 RSF





#### Contact Us

**ERNEST DELUCIA** +1 203 961 6566 STAMFORD, CT

ernest.delucia@colliers.com

**HOLLIS PUGH** +1 203 961 6577 STAMFORD, CT

h