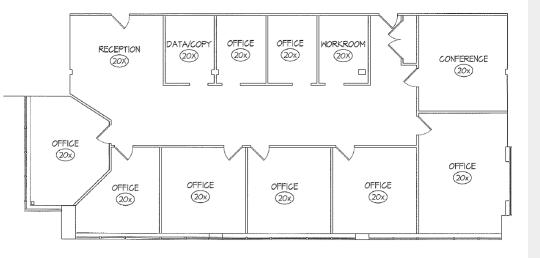

ILABLE ON THE 2ND & 3RD FLOOR







## Available Space

1st Floor S - 6,550 RSF 2nd Floor SE - 3,550 RSF 2nd Floor N - 910 RSF 2nd Floor SW - 819-1,936 RSF 3rd Floor NW - 1,628-3,682 RSF Rent: \$18.00 + Electric Electric: \$2.25 PSF

Parking: 3 parking spaces

per 1,000 SF Term: Negotiable

## Space Features

- > Easy access to I-95 via the Milford Connector
- > Located off CT Route 110 adjacent to The Merritt Parkway and minutes from Route 8
- > Convenient to hotels, restaurants, retail and banking
- > Ideal for professional or corporate use
- > 3 story building with center atrium lobby
- > Excellent views of the Housatonic River
- > Upgraded HVAC throughout building
- > Recently renovated common areas and bathrooms



### 1st Floor South

6,550 RSF



## 2nd Floor Southeast

3,550 RSF





### Contact Us

ERNEST DELUCIA +1 203 961 6566 STAMFORD, CT

ernest.delucia@colliers.com

HOLLIS PUGH +1 203 961 6577 STAMFORD, CT

hollis.pugh@colliers.com

COLLIERS INTERNATIONAL 1055 Washington Boulevard Stamford, CT 06901

www.colliers.com



### 2nd Floor North



## 2nd Floor Southwest

819 RSF - 1,936 RSF





### Contact Us

ERNEST DELUCIA +1 203 961 6566 STAMFORD, CT

ernest.delucia@colliers.com

HOLLIS PUGH +1 203 961 6577 STAMFORD, CT

hollis.pugh@colliers.com

COLLIERS INTERNATIONAL 1055 Washington Boulevard Stamford, CT 06901

www.colliers.com



## 3rd Floor Northwest

1,628 RSF - 3,682 RSF





#### Contact Us

**ERNEST DELUCIA** +1 203 961 6566 STAMFORD, CT

ernest.delucia@colliers.com

**HOLLIS PUGH** +1 203 961 6577 STAMFORD, CT

hollis.pugh@colliers.com

**COLLIERS I