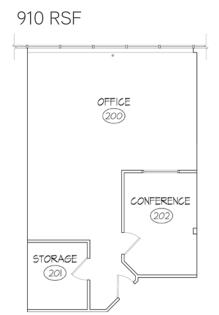

SF Term: Negotiable

## Space Features

- > Easy access to I-95 via the Milford Connector
- > Located off CT Route 110 adjacent to The Merritt Parkway and minutes from Route 8
- > Convenient to hotels, restaurants, retail and banking
- > Ideal for professional or corporate use
- > 3 story building with center atrium lobby
- > Excellent views of the Housatonic River
- > Upgraded HVAC throughout building
- > Recently renovated common areas and bathrooms



### 1st Floor South

6,550 RSF



## 2nd Floor Southeast

3,550 RSF





### Contact Us

ERNEST DELUCIA +1 203 961 6566 STAMFORD, CT

ernest.delucia@colliers.com

HOLLIS PUGH +1 203 961 6577 STAMFORD, CT

hollis.pugh@colliers.com

COLLIERS INTERNATIONAL 1055 Washington Boulevard Stamford, CT 06901

www.colliers.com



### 2nd Floor North



## 2nd Floor Southwest

819 RSF - 1,936 RSF





### Contact Us

ERNEST DELUCIA +1 203 961 6566 STAMFORD, CT

ernest.delucia@colliers.com

HOLLIS PUGH +1 203 961 6577 STAMFORD, CT

hollis.pugh@colliers.com

COLLIERS INTERNATIONAL 1055 Washington Boulevard Stamford, CT 06901

www.colliers.com



## 3rd Floor Northwest

1,628 RSF - 3,682 RSF





#### Contact Us

**ERNEST DELUCIA** +1 203 961 6566 STAMFORD, CT

ernest.delucia@colliers.com

**HOLLIS PUGH** +1 203 961 6577 STAMFORD, CT

hollis.pugh@colliers.com

**COLLIERS INTERNATIONAL** 1055 Washington Boulevard Stamford, CT 06901

www.colliers.com

Colliers