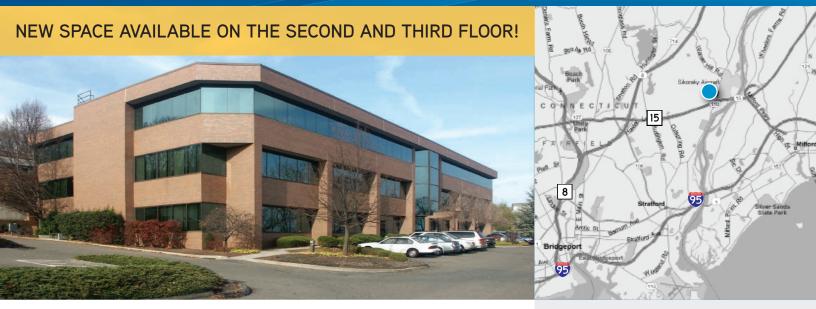

#### FOR LEASE > OFFICE SPACE

# 999 Oronoque Lane

STRATFORD, CT 06614

### **Building Amenities**

- > Easy access to I-95 via the Milford Connector
- > Located off CT Route 110 adjacent to The Merritt Parkway and minutes from Route 8
- > Convenient to hotels, restaurants, retail and banking
- > Ideal for professional or corporate use
- > 3 story building, with center atrium lobby
- > Excellent views of the Housatonic River
- > Upgraded HVAC throughout building
- > Recently renovated common areas and bathrooms