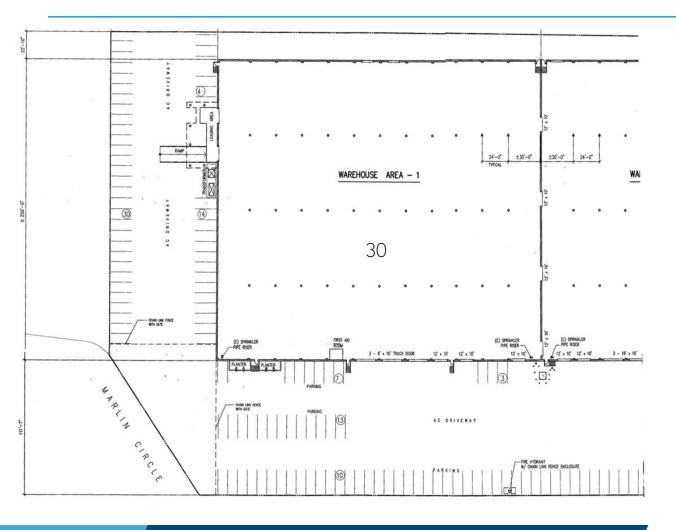

Colliers International 2121 Rosecrans Avenue | Suite 3301 El Segundo, CA 90245 P: +1 310 787 1000

- Total SF: 75,000 SF
- Available 08/01/2018
- (91) Freeway Frontage
- 10 Dock High Positions with Load Levelers
- Large Yard
- Up to 80 Car Parking Spaces
- Clear Height: 22'