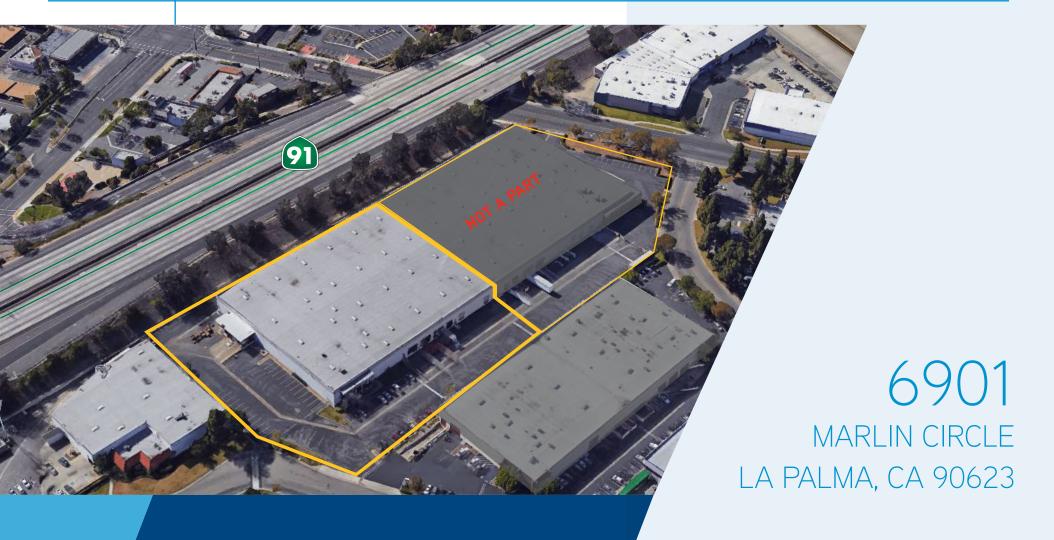

Colliers International 2121 Rosecrans Avenue | Suite 3301 El Segundo, CA 90245 P: +1 310 787 1000

- Total SF: 75,000 SF
- Available 08/01/2018
- (91) Freeway Frontage
- 10 Dock High Positions with Load Levelers
- Large Yard
- Up to 80 Car Parking Spaces
- Clear Height: 22'