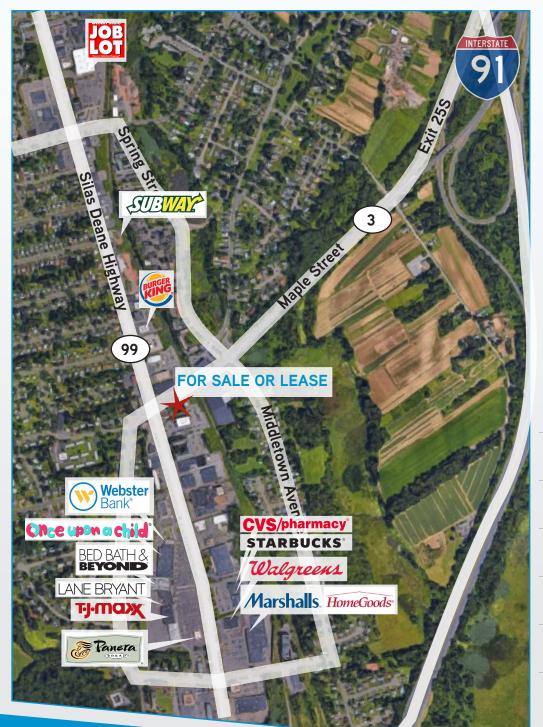

- Free standing
- Ample parking
- Very accessible off the busy Silas Deane Highway on Route 3
- Directly off I-91 (exit 25S)

- In the Heart of the Wethersfield retail center
- Many neighboring national stores
- Great signage
- For sale or Lease (rear unit)

#### FOR SALE OR LEASE | 58 MAPLE STREET | WETHERSFIELD 06109

Colliers International is please to present this free standing retail building with great signage. On the busiest Intersection off the Silas Deane Highway and a minute off I-91 off exit 25S, this 10,000+/- SF Capitol Tire Building has high traffic counts, high visibility and is available for purchase with space for lease.