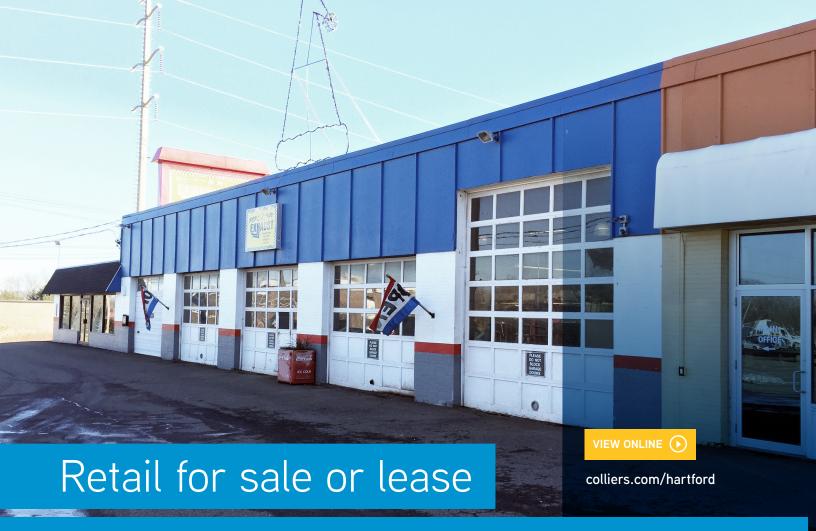

#### FOR SALE OR LEASE | 58 MAPLE STREET | WETHERSFIELD 06109

Colliers International is please to present this free standing retail building with great signage. On the busiest Intersection off the Silas Deane Highway and a minute off I-91 off exit 25S, this 10,000+/- SF Capitol Tire Building has high traffic counts, high visibility and is available for purchase with space for lease.

- Free standing
- Ample parking
- Very accessible off the busy Silas Deane Highway on Route 3
- Directly off I-91 (exit 25S)

- In the Heart of the Wethersfield retail center
- Many neighboring national stores
- Great signage
- For sale or Lease (rear unit)

Dimensions:

153' x 85' (minus cut-out)

Year Built: **1956** 

Anchor Tenant: **Pops II Exhaust** 

Lease Rate:

\$1,600/month gross + electric & gas

Sale Price: **\$700,000** 