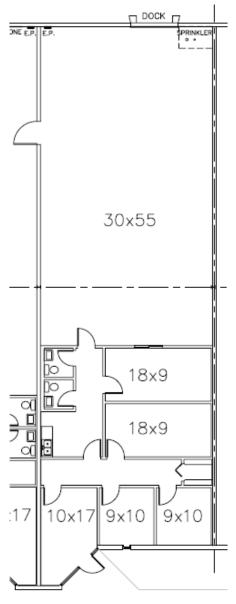

# Floor Plan & Suite Specifications

= SUBJECT SUITE

#### **SUITE 5750**

| Office SF:    | 1,108 |
|---------------|-------|
| Warehouse SF: | 1,592 |
| TOTAL SF:     | 2,700 |

#### **SUITE SPECS**

- > (1) 8' x 8' dock door with bumpers
- > (4) private offices
- > Kitchenette
- > Dual office restrooms

OWNED BY: