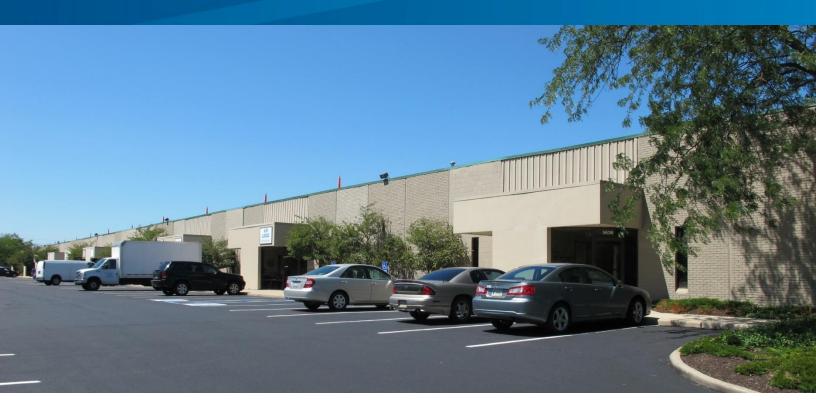

# Park 100 - Building 24

5636 - 5762 W 79TH STREET, INDIANAPOLIS, IN

## Property Highlights

- > 50,400 total SF building
- > Zoned I-1-S
- > Dock & drive-in loading
- > Located in popular Park 100 Business Park
- > Immediate access to I-465 & I-65
- > 14' clear height
- > 90' building depth
- > Fully sprinklered
- > 2017 estimated operating expenses are \$2.08 PSF