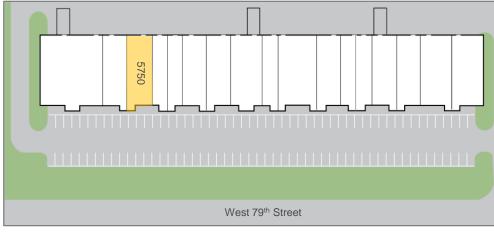

# Floor Plan & Suite Specifications

= SUBJECT SUITE

#### **SUITE 5750**

| Office SF:    | 1,108 |
|---------------|-------|
| Warehouse SF: | 1,592 |
| TOTAL SF:     | 2,700 |