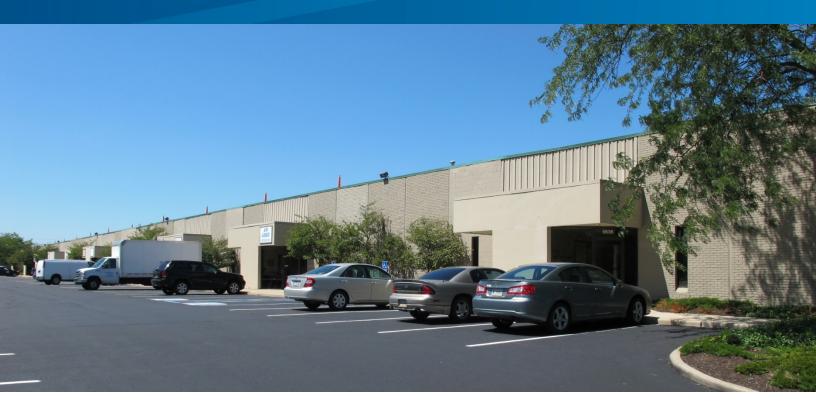

# Park 100 - Building 24

# Property Highlights

- > 50,400 total SF building
- > Zoned I-1-S
- > Dock & drive-in loading
- > Located in popular Park 100 Business Park
- > Immediate access to I-465 & I-65
- > 14' clear height
- > 90' building depth
- > Fully sprinklered
- > 2017 estimated operating expenses are \$2.08 PSF