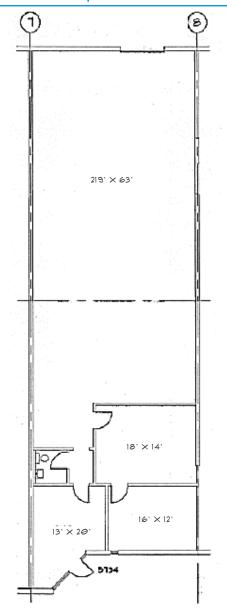

## Floor Plan & Suite Specifications

= SUBJECT SUITE

#### **SUITE 5734**

Office SF: 434
Warehouse SF: 2,266
TOTAL SF: 2,700

#### **SUITE SPECS**

- > (1) 8' x 8' automatic dock door with bumpers and seal
- > Updated energy-efficient lighting
- > Power:
  - 120/240 V / 100 amp / single phase
  - 120/240 V / 400 amp / 3 phase

OWNED BY: