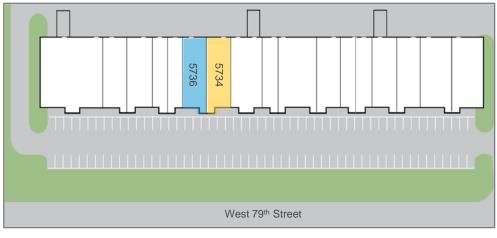

## Floor Plan & Suite Specifications

= SUBJECT SUITE

#### **SUITE 5734**

Office SF: 434
Warehouse SF: 2,266
TOTAL SF: 2,700