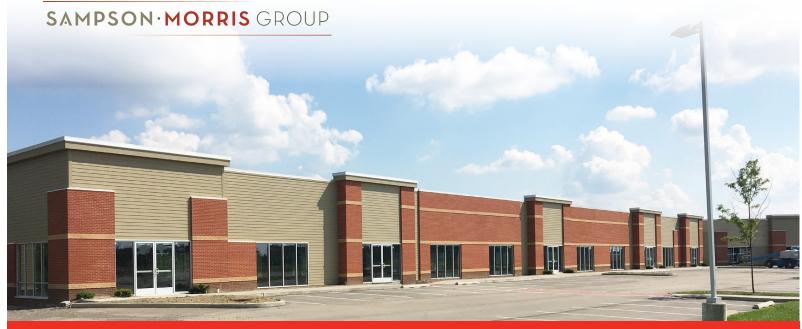

#### NEW OFFICE / FLEX DEVELOPMENT ON ROUTE 19 IN CRANBERRY TOWNSHIP

COMPLETED: 26,800 SF

- > Shell condition
- > Subdividable to 5,000 SF
- > Single story 16' clear construction
- > Two dock high doors
- > Drive-in doors available