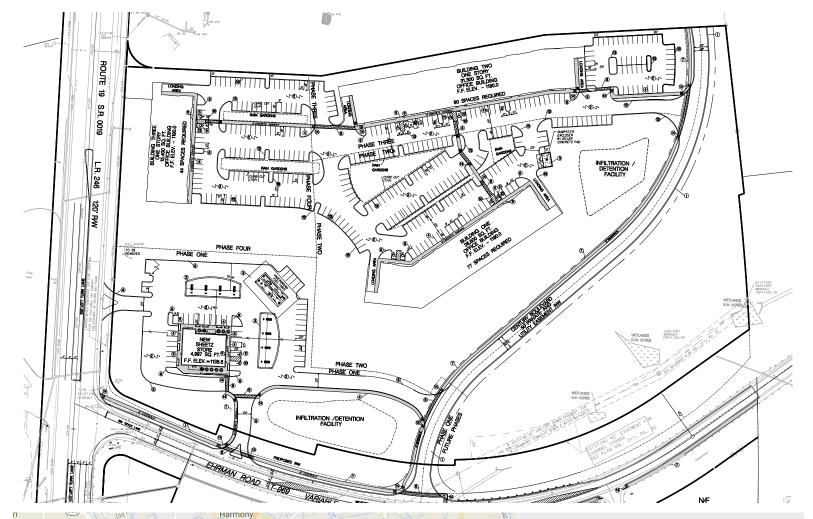

#### NEW OFFICE / FLEX DEVELOPMENT ON ROUTE 19 IN CRANBERRY TOWNSHIP

COMPLETED: 26,800 SF

- > Shell condition
- > Subdividable to 5,000 SF
- > Single story 16' clear construction
- > Two dock high doors
- > Drive-in doors available

PROPOSED: 31,300 SF

PROPOSED: 15,400 SF