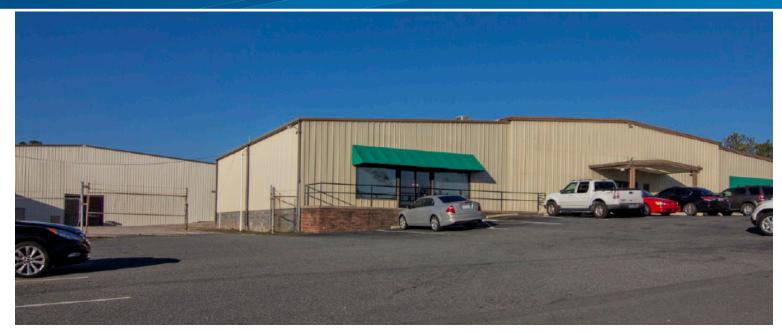

## FOR SALE | INDUSTRIAL

2732 US HIGHWAY 74 WADESBORO, NC 28170

## 168,472 SF INDUSTRIAL SPACE

## **Building Features**

| Total Square Feet  | ±168,472                      |
|--------------------|-------------------------------|
| Office Square Feet | ±16,252                       |
| Site Size          | ±18.53 Acres                  |
| Stories            | 1                             |
| Year Built         | 1999                          |
| Zoning             | Industrial                    |
| Clear Height       | ±12' - 31'                    |
| Dock High Doors    | (19) 10' x 10'<br>(1) 8' x 8' |
| Drive In Doors     | (1) 10' x 10'                 |
| Construction       | Metal                         |
| Sprinkler          | ESFR & Wet                    |
| Expansion Area     | Yes                           |
| Parking            | Ample                         |
| Utilities          | All Public                    |
| Taxes (2016)       | \$36,216                      |
| Asking Sale Price  | \$2,358,608                   |