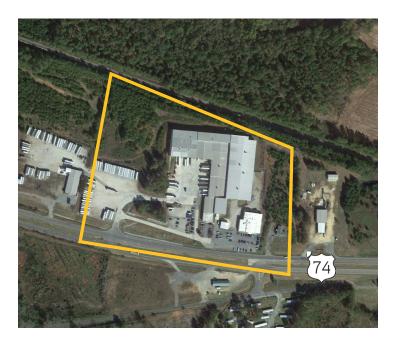

## Location

Located along US Highway 74, this facility consists of 168,472 SF of Industrial and Office Space situated on 18.53 Acres. Current rail served by CSX runs parallel to the property allowing for the opportunity of rail service.