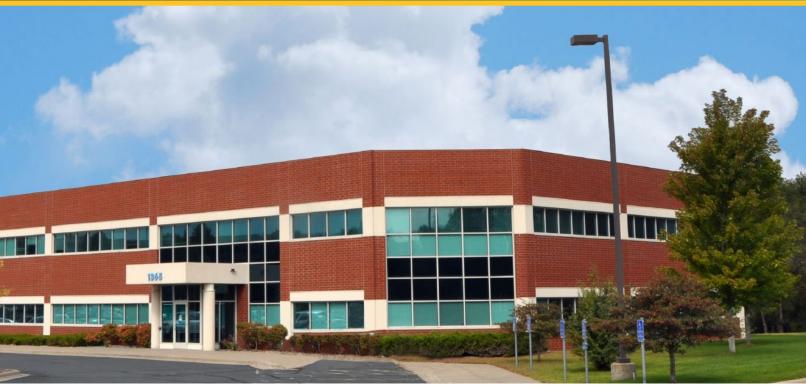

### POWER SYSTEMS OFFICE BUILDING

1365 CORPORATE CENTER CURVE, EAGAN, MN 55121

### **BUILDING AMENITIES**

- > 23,736 building square feet
- > Class B office building
- > Two stories
- > Built in 1998
- > Key card access
- > On site management
- > Ample parking