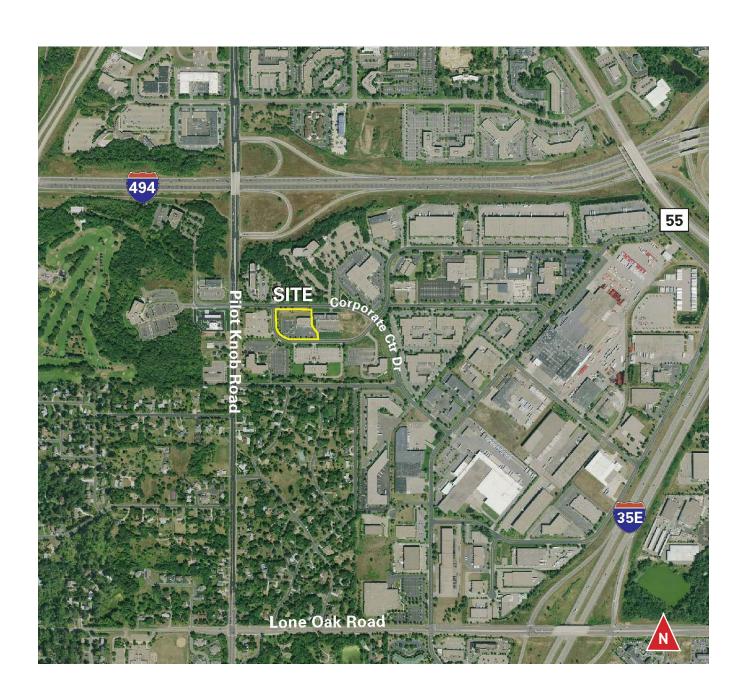

# EAGAN COMMERCIAL AREAOFFICE SPACE

Located in Eagan, one of Minnesota's dominant commercial areas, the Power Systems Office Building offers a convenient location with easy access to I-494, I-35E, Highway 55 and Highway 13 via Pilot Knob Road.

#### **PROPERTY ADDRESS:**

1365 Corporate Center Curve Eagan, MN 55121