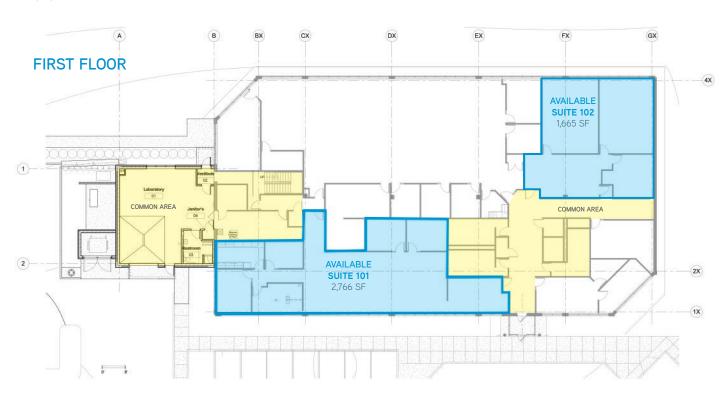

#### **CURRENTLY AVAILABLE:**

Suite 102: 1,665 square feet Suite 101: 2,766 square feet

#### MINIMUM DIVISIBLE:

1,665 square feet