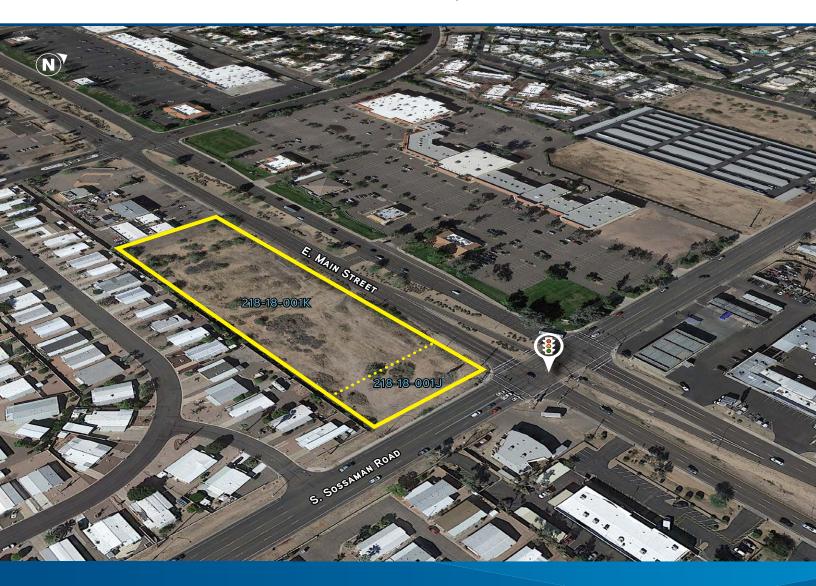

# FOR SALE > HARD CORNER LAND TRACT | MESA, AZ SWC Main Street & Sossaman Road

±3.52 ACRES AVAILABLE FOR RESIDENTIAL OR COMMERCIAL DEVELOPMENT

# **Property Overview**

| Cross Streets     | SWC Main Street & Sossaman Road |
|-------------------|---------------------------------|
| County            | Maricopa                        |
| Land Area         | ±153,243 SF   ±3.52 acres       |
| Current Zoning    | LC (Limited Commercial)         |
| Parcel Numbers    | 218-18-001J, 218-18-001K        |
| 2017 Property Tax | \$12,633                        |
| Utilities         | Provided by City of Mesa        |