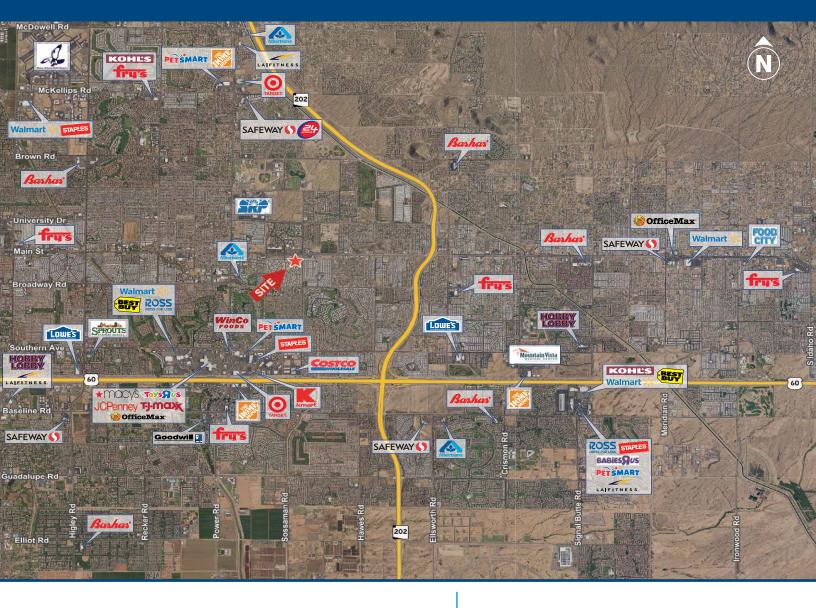

# FOR SALE > HARD CORNER LAND TRACT | MESA, AZ SWC Main Street & Sossaman Road

±3.52 ACRES AVAILABLE FOR RESIDENTIAL OR COMMERCIAL DEVELOPMENT

## Opportunity Highlights

- > Highly visible location
- > Median cut for access to westbound Main Street
- > Along the major arterial corridor into Apache Junction
- Great access from both the US-60 (Superstition Freeway) and Loop 202 (Red Mountain Freeway)
- > Dense population immediately surrounding the property