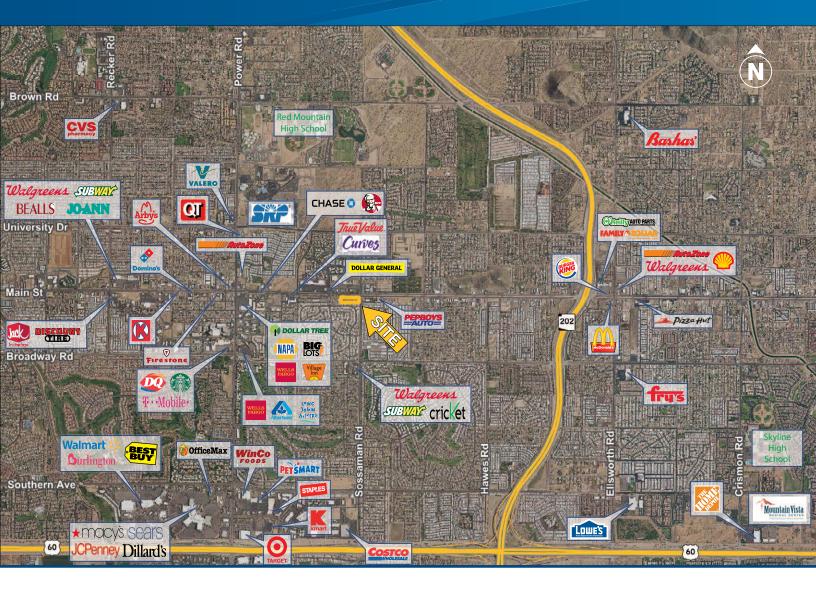

# FOR SALE > HARD CORNER LAND TRACT | MESA, AZ SWC Main Street & Sossaman Road

±3.52 ACRES AVAILABLE FOR RESIDENTIAL OR COMMERCIAL DEVELOPMENT

# **Property Overview**

| Cross Streets     | SWC Main Street & Sossaman Road |
|-------------------|---------------------------------|
| County            | Maricopa                        |
| Land Area         | ±153,243 SF   ±3.52 acres       |
| Current Zoning    | LC (Limited Commercial)         |
| Parcel Numbers    | 218-18-001J, 218-18-001K        |
| 2017 Property Tax | \$12,633                        |
| Utilities         | Provided by City of Mesa        |