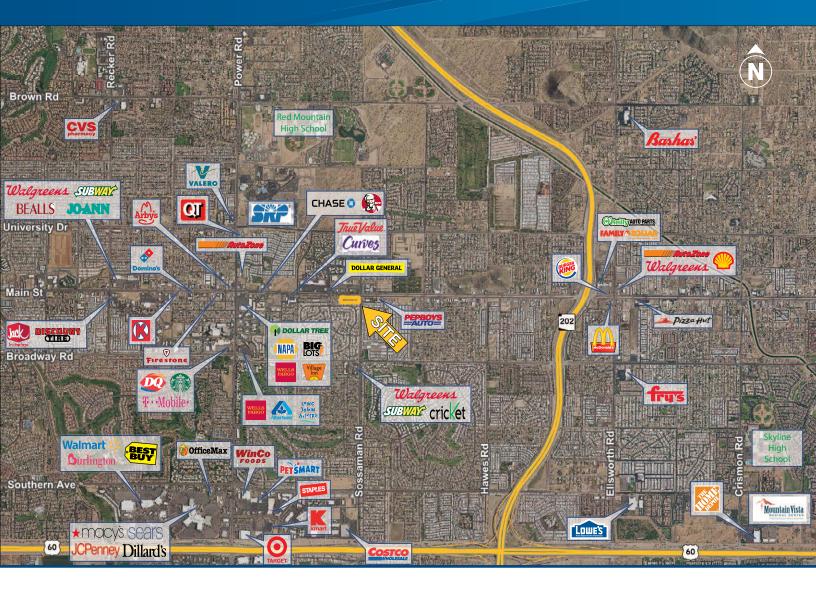

# FOR SALE > HARD CORNER LAND TRACT | MESA, AZ SWC Main Street & Sossaman Road

±3.52 ACRES AVAILABLE FOR RESIDENTIAL OR COMMERCIAL DEVELOPMENT

#### Opportunity Highlights

- > Highly visible location
- > Median cut for access to westbound Main Street
- > Along the major arterial corridor into Apache Junction
- Great access from both the US-60 (Superstition Freeway) and Loop 202 (Red Mountain Freeway)
- > Dense population immediately surrounding the property

## **Property Overview**

| Cross Streets     | SWC Main Street & Sossaman Road |
|-------------------|---------------------------------|
| County            | Maricopa                        |
| Land Area         | ±153,243 SF   ±3.52 acres       |
| Current Zoning    | LC (Limited Commercial)         |
| Parcel Numbers    | 218-18-001J, 218-18-001K        |
| 2016 Property Tax | \$12,398                        |
| Utilities         | Provided by City of Mesa        |