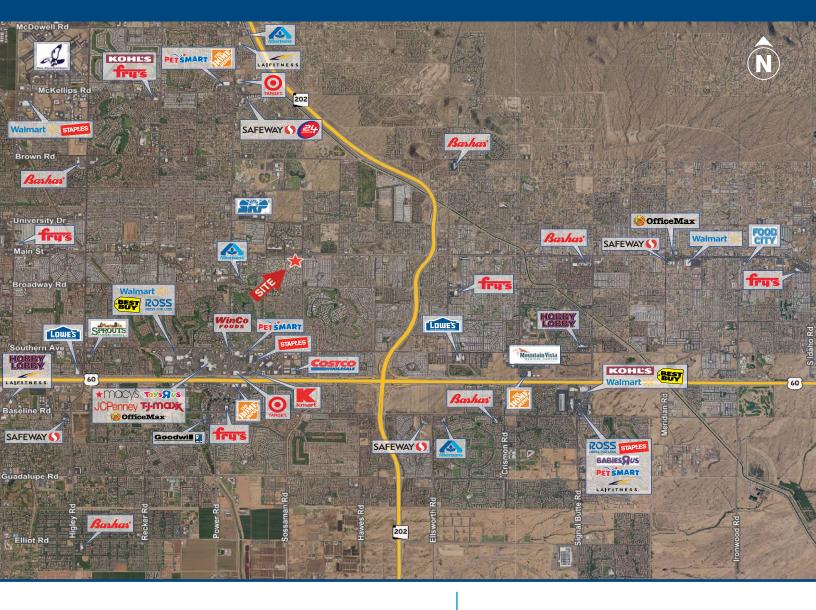

# FOR SALE > HARD CORNER LAND TRACT | MESA, AZ SWC Main Street & Sossaman Road

±3.52 ACRES AVAILABLE FOR RESIDENTIAL OR COMMERCIAL DEVELOPMENT

#### Opportunity Highlights

- > Highly visible location
- > Median cut for access to westbound Main Street
- > Along the major arterial corridor into Apache Junction
- Great access from both the US-60 (Superstition Freeway) and Loop 202 (Red Mountain Freeway)
- > Dense population immediately surrounding the property