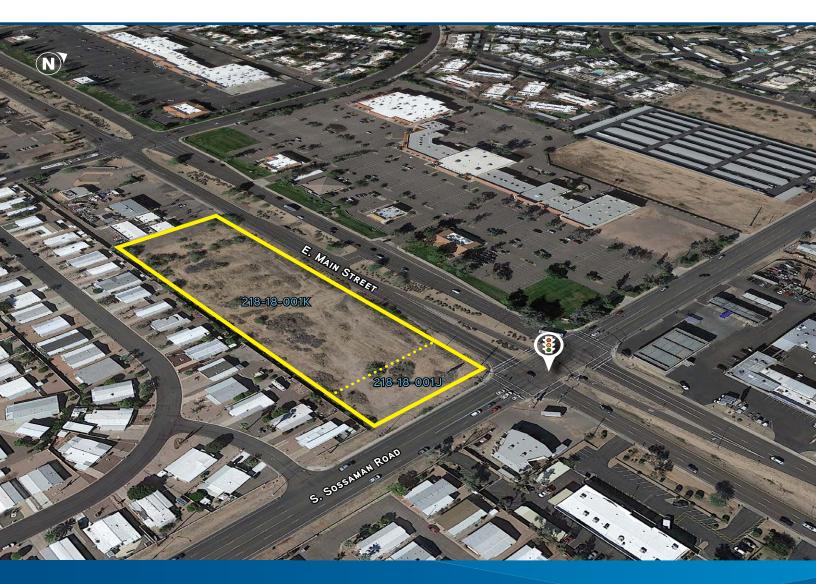

# FOR SALE > HARD CORNER LAND TRACT | MESA, AZ SWC Main Street & Sossaman Road

±3.52 ACRES AVAILABLE FOR RESIDENTIAL OR COMMERCIAL DEVELOPMENT

## **Property Overview**

| Cross Streets     | SWC Main Street & Sossaman Road |
|-------------------|---------------------------------|
| County            | Maricopa                        |
| Land Area         | ±153,243 SF   ±3.52 acres       |
| Current Zoning    | LC (Limited Commercial)         |
| Parcel Numbers    | 218-18-001J, 218-18-001K        |
| 2016 Property Tax | \$12,398                        |
| Utilities         | Provided by City of Mesa        |