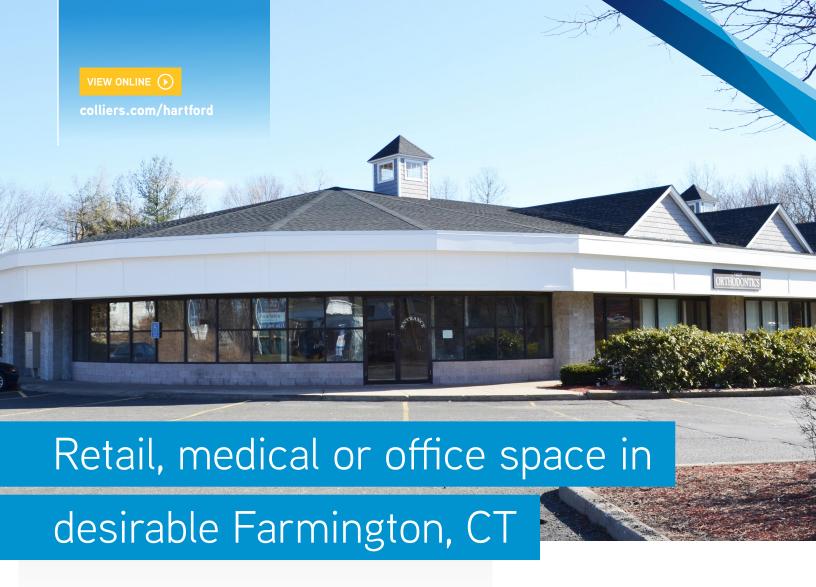

# 353 Scott Swamp Road | Farmington, CT 06032

353 Scott Swamp Road is a 19,885 SF commercial building on 2.52 acres in Farmington, Connecticut with 3,800 SF for lease. There are two units available: 1,400 SF and 2,400 SF.

#### **FEATURES**

- 19,885 SF commercial building
- 3.800 SF available for lease
- Will sub-divide to 1.400 SF
- 2.52 acre site

- 19,163 VPD traffic count
- 4/1,000 parking ratio
- 12' ceilings
- Fully sprinklered
- Built in 1988