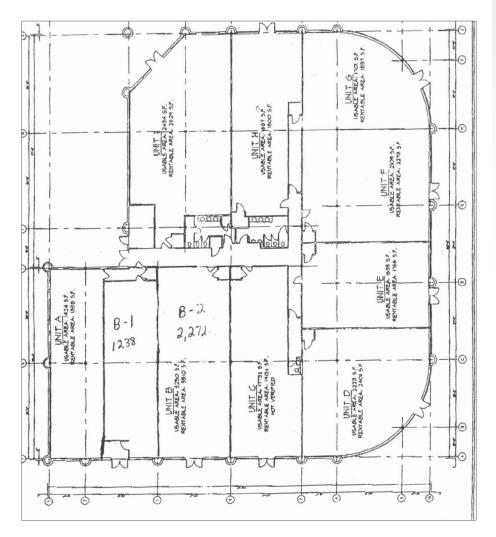

FLOOR PLAN

# 353 Scott Swamp Road | Farmington, CT 06032

353 Scott Swamp Road is a 19,885 SF commercial building on 2.52 acres in Farmington, Connecticut with 3,800 SF for lease. There are two units available: 1,400 SF and 2,400 SF.

#### **FEATURES**

- 19,885 SF commercial building
- 3.800 SF available for lease
- Will sub-divide to 1.400 SF
- 2.52 acre site

- 19,163 VPD traffic count
- 4/1,000 parking ratio
- 12' ceilings
- Fully sprinklered
- Built in 1988