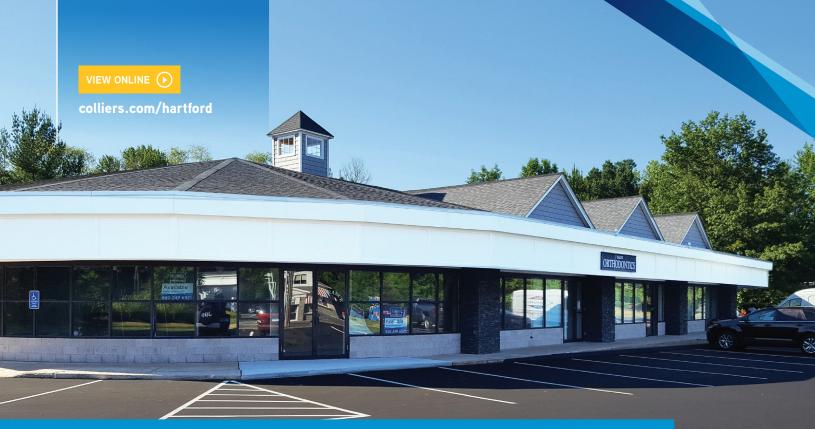

### 353 Scott Swamp Road | Farmington, CT 06032

353 Scott Swamp Road is a 19,885 SF commercial building on 2.52 acres in Farmington, Connecticut with 3,800 SF for lease. There are two units available: 1,400 SF and 2,400 SF.

#### FEATURES

- 19,885 SF commercial building
- 3,800 SF available for lease
- Will sub-divide to 1,400 SF
- 2.52 acre site

# Lease Rate: \$16.00 PSF NNN

- 19,163 VPD traffic count
- 4/1,000 parking ratio
- 12' ceilings
- Fully sprinklered
- Built in 1988