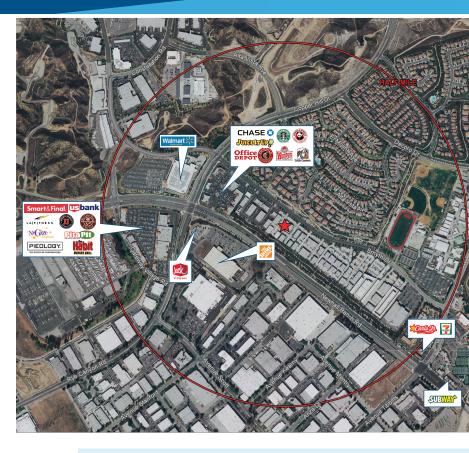

# 28001 Smyth Drive Valencia, CA 91355

**28001 Smyth Drive** is ideally located in the upscale Highridge Business Park in the heart of Valencia just minutes from Interstate 5 and adjacent to Newhall Ranch Road, the Cross Valley Connector. Smyth Drive is flanked with many restaurants and other retail amenities and is just minutes from the Valencia Town Center Mall.

#### **FEATURES**

- > High Ridge Business Park
- > Multi-Tenant Building
- > Convenient access to I-5 and 126 Freeways
- Close to retail amenities & Valencia Town Center
  Mall