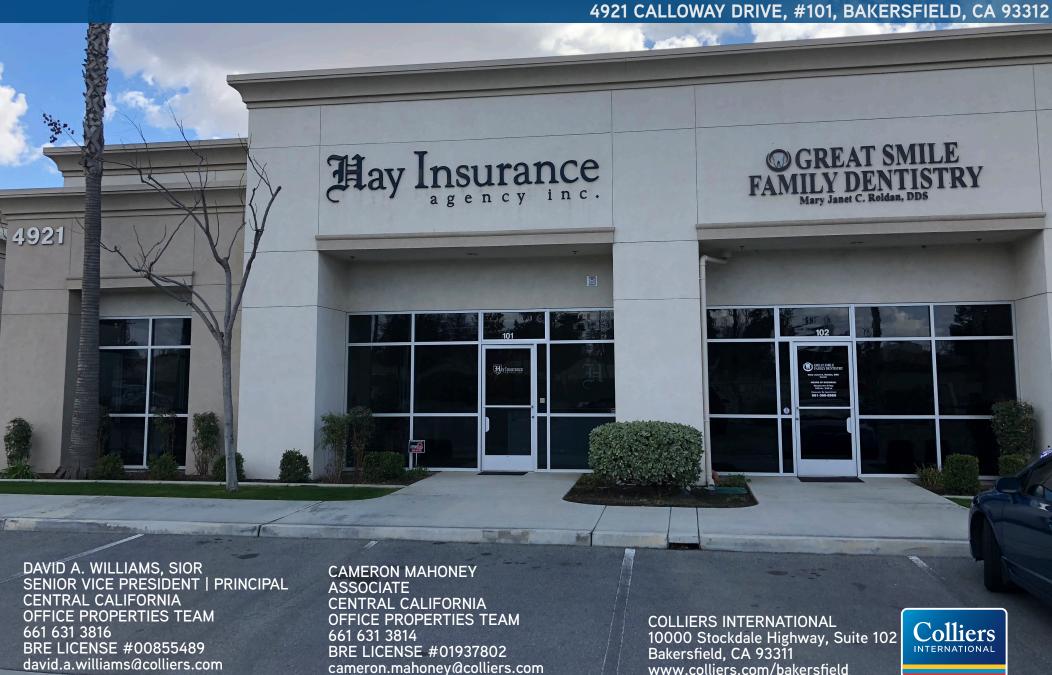

# FOR LEASE > OFFICE CONDO UNIT MERIDIAN PROFESSIONAL DEVELOPMENT PROPERTY INFORMATION 4921 CALLOWAY DRIVE, #101, BAKERSFIELD, CA 933

**4921 Calloway Drive, Suite 101,** is a 2,343 square foot professional office condominium unit, located in the Meridian Professional Development. The property is zoned C-O PCD and is situated at the southwest corner of Calloway Drive and Noriega Road. Great northwest location with limited like-kind product available in the sub-market that is ready to be occupied.

### **CONTACT US**

DAVID A. WILLIAMS, SIOR SENIOR VICE PRESIDENT I PRINCIPAL CENTRAL CALIFORNIA OFFICE PROPERTIES TEAM DIR 661 631 3816 BRE LICENSE #00855489 david.a.williams@colliers.com

CAMERON MAHONEY
ASSOCIATE
CENTRAL CALIFORNIA
OFFICE PROPERTIES TEAM
DIR 661 631 3814
BRE LICENSE #01937802
cameron.mahoney@colliers.com