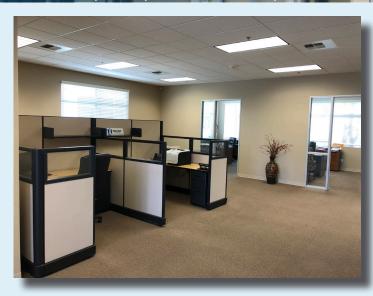

### **HIGHLIGHTS**

- A 2,343 SF professional office condominium located in the Meridian Professional Development
- Space is in great shape with beautiful modern interior finishes
- Efficient and open floor plan including reception area, four (4) private offices, conferenced room, open bullpen space, two (2) interior restrooms and coffee bar with sink
- Abundant on-site parking with exterior entrance to suite
- Building signage available
- · Utilities are separately metered
- Built in 2008
- Zoned C-O PCD