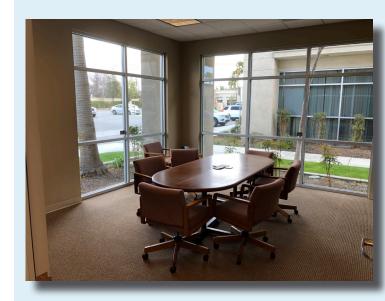

### **HIGHLIGHTS**

- A 2,343 SF professional office condominium located in the Meridian Professional Development
- Space is in great shape with beautiful modern interior finishes
- Efficient and open floor plan including reception area, four (4) private offices, conferenced room, open bullpen space, two (2) interior restrooms and coffee bar with sink
- Abundant on-site parking with exterior entrance to suite
- Building signage available
- · Utilities are separately metered
- Built in 2008
- Zoned C-O PCD