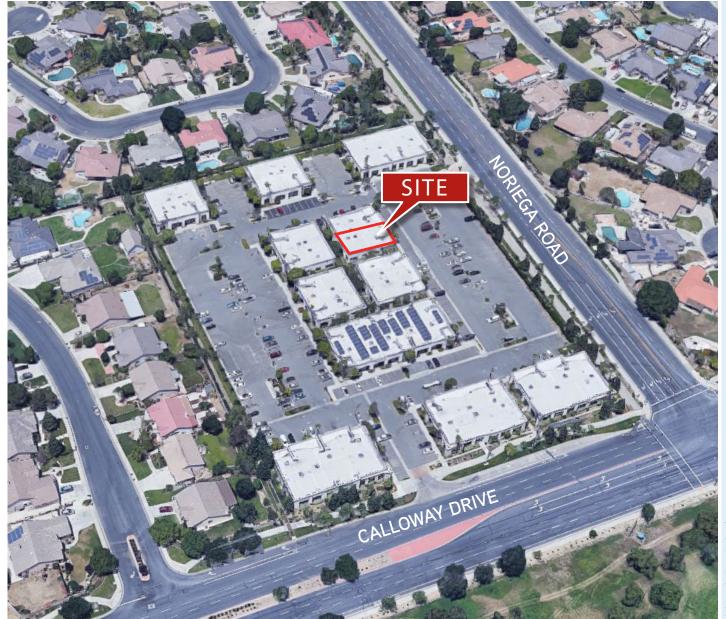

### FOR LEASE > OFFICE CONDO UNIT MERIDIAN PROFESSIONAL DEVELOPMENT AERIAL MAP 4921 CALLOWAY DRIV

4921 CALLOWAY DRIVE, #101, BAKERSFIELD, CA 93312