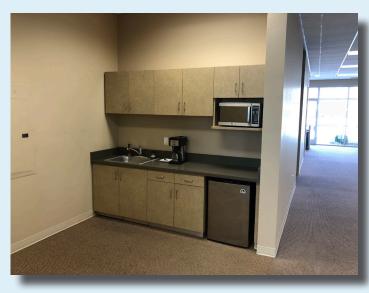

### **HIGHLIGHTS**

- A 2,343 SF professional office condominium located in the Meridian Professional Development
- Space is in great shape with beautiful modern interior finishes
- Efficient and open floor plan including reception area, four (4) private offices, conferenced room, open bullpen space, two (2) interior restrooms and coffee bar with sink
- Abundant on-site parking with exterior entrance to suite
- Building signage available
- · Utilities are separately metered
- Built in 2008
- Zoned C-O PCD