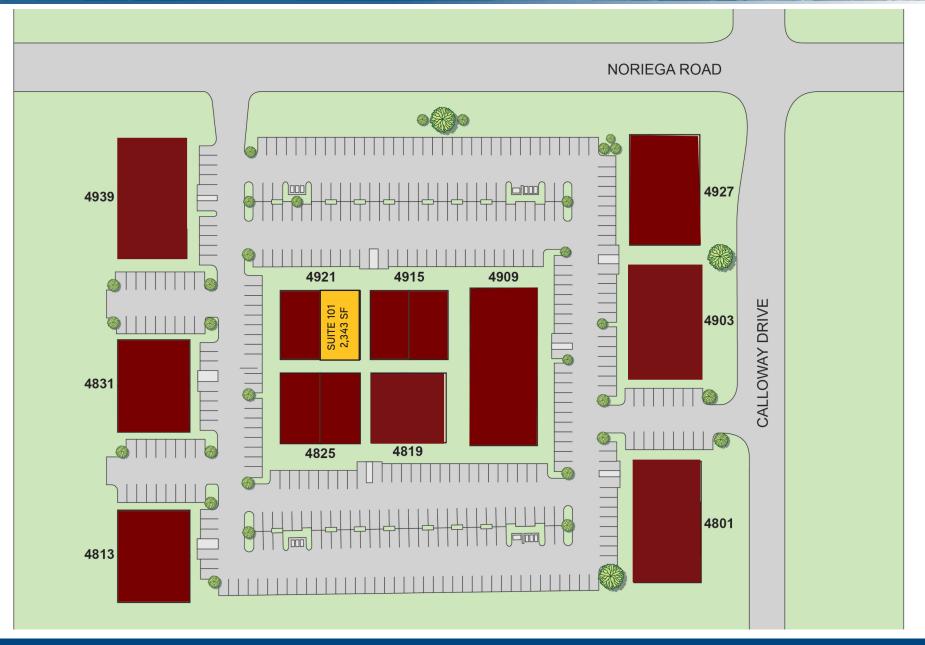

## FOR LEASE > OFFICE CONDO UNIT MERIDIAN PROFESSIONAL DEVELOPMENT SITE PLAN 4921 CALLOWAY DRIV

4921 CALLOWAY DRIVE, #101, BAKERSFIELD, CA 93312