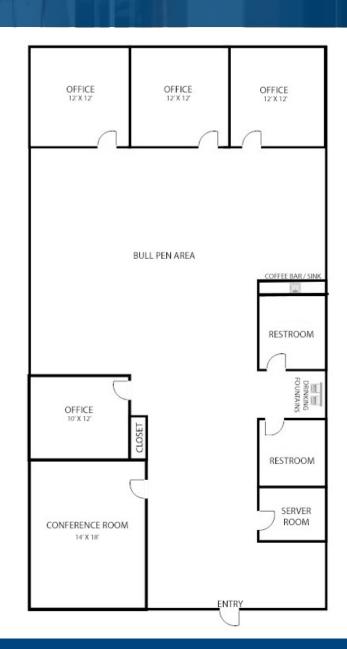

### FOR LEASE > OFFICE CONDO UNIT MERIDIAN PROFESSIONAL DEVELOPMENT FLOOR PLAN

4921 CALLOWAY DRIVE, #101, BAKERSFIELD, CA 93312

### **HIGHLIGHTS**

- A 2,343 SF professional office condominium located in the Meridian Professional Development
- Space is in great shape with beautiful modern interior finishes
- Efficient and open floor plan including reception area, four (4) private offices, conferenced room, open bullpen space, two (2) interior restrooms and coffee bar with sink
- Abundant on-site parking with exterior entrance to suite
- Building signage available
- · Utilities are separately metered
- Built in 2008
- Zoned C-O PCD