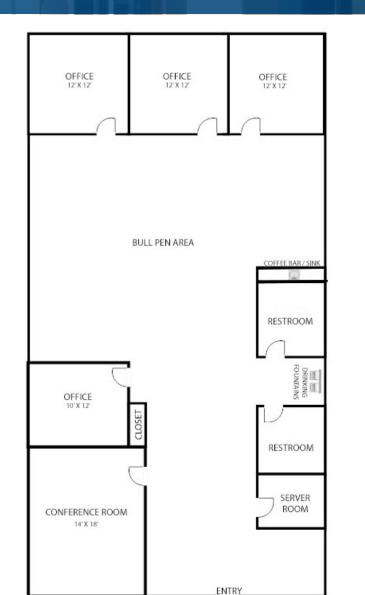

## FOR LEASE > OFFICE CONDO UNIT MERIDIAN PROFESSIONAL DEVELOPMENT FLOOR PLAN

#### 4921 CALLOWAY DRIVE, #101, BAKERSFIELD, CA 9331