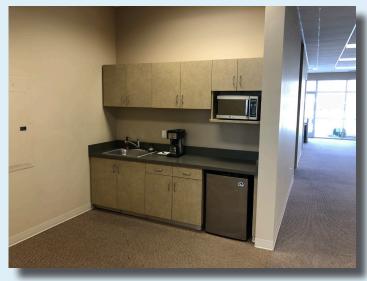

### HIGHLIGHTS

- A 2,343 SF professional office condominium located in the Meridian Professional Development
- Space is in great shape with beautiful modern interior finishes
- Efficient and open floor plan including reception area, four (4) private offices, conference room, open bullpen space, two (2) interior restrooms and coffee bar with sink
- Abundant on-site parking with exterior entrance to suite
- Building signage available
- Utilities are separately metered
- Built in 2008
- Zoned C-O PCD