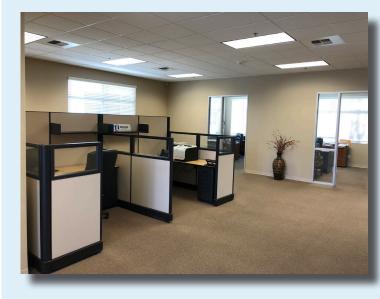

#### 4921 CALLOWAY DRIVE, #101, BAKERSFIELD, CA 93312

**4921 Calloway Drive, Suite 101,** is a 2,343 square foot professional office condominium unit, located in the Meridian Professional Development. The property is zoned C-O PCD and is situated at the southwest corner of Calloway Drive and Noriega Road. Great northwest location with limited like-kind product available in the sub-market that is ready to be occupied.

### HIGHLIGHTS

- A 2,343 SF professional office condominium located in the Meridian Professional Development
- Space is in great shape with beautiful modern interior finishes
- Efficient and open floor plan including reception area, four (4) private offices, conference room, open bullpen space, two (2) interior restrooms and coffee bar with sink
- Abundant on-site parking with exterior entrance to suite
- Building signage available
- Utilities are separately metered
- Built in 2008
- Zoned C-O PCD