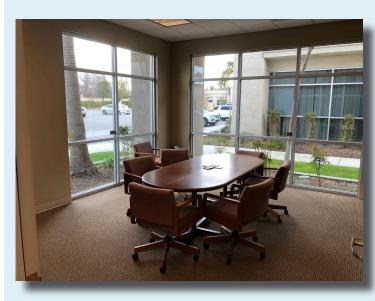

#### 4921 CALLOWAY DRIVE, #101, BAKERSFIELD, CA 93312

**4921 Calloway Drive, Suite 101,** is a 2,343 square foot professional office condominium unit, located in the Meridian Professional Development. The property is zoned C-O PCD and is situated at the southwest corner of Calloway Drive and Noriega Road. Great northwest location with limited like-kind product available in the sub-market that is ready to be occupied.

### HIGHLIGHTS

- A 2,343 SF professional office condominium located in the Meridian Professional Development
- Space is in great shape with beautiful modern interior finishes
- Efficient and open floor plan including reception area, four (4) private offices, conference room, open bullpen space, two (2) interior restrooms and coffee bar with sink
- Abundant on-site parking with exterior entrance to suite
- Building signage available
- Utilities are separately metered
- Built in 2008
- Zoned C-O PCD