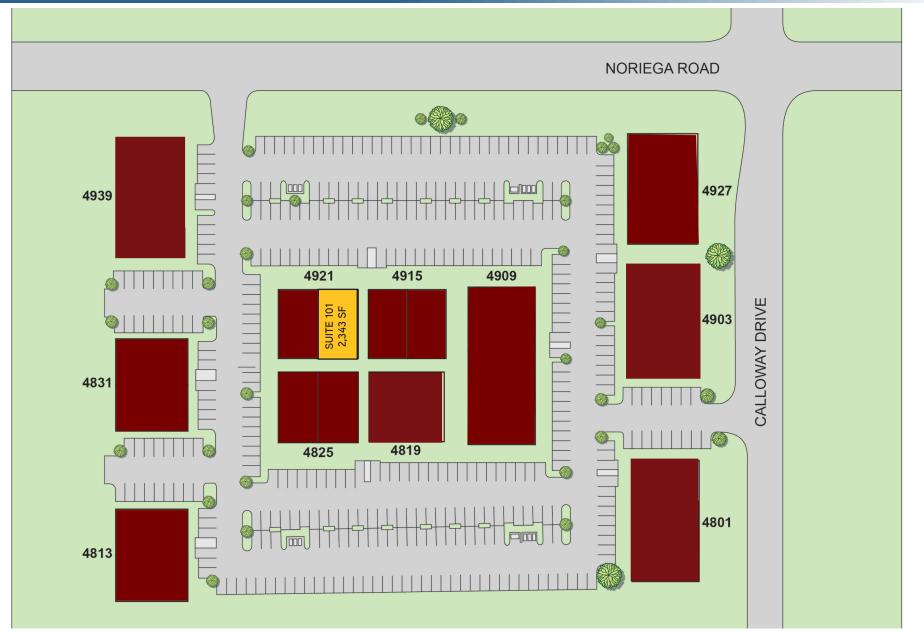

## FOR LEASE > OFFICE CONDO UNIT MERIDIAN PROFESSIONAL DEVELOPMENT SITE PLAN 4921 CALLOWAY D

### 4921 CALLOWAY DRIVE, #101, BAKERSFIELD, CA 93312