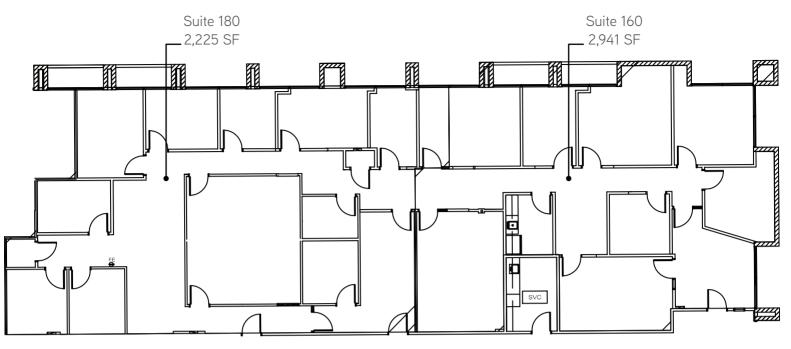

Contact KATHY FOSTER, MCR Dir +1 602 222 5172 kathy.foster@colliers.com

KYLE YORK Dir +1 602 222 5094 kyle.york@colliers.com

| Available >    | 2,225 - 5,166 Square Feet                                             |
|----------------|-----------------------------------------------------------------------|
| Master Lease > | Through 5/31/2020                                                     |
| Rate >         | \$13.00 PSF, FS + Electric                                            |
| Highlights >   | Lobby exposure<br>Furniture negotiable<br>Property recently renovated |
| Parking >      | 4/1,000                                                               |

## Suites 180 & 160 | 5,166 Square Feet

This document/email has been prepared by Colliers International for advertising and general information only. Colliers International makes no guarantees, representations or warranties of any kind, expressed or implied, regarding the information including, but not limited to, warranties of content, accuracy and reliability. Any interested party should undertake their own inquiries as to the accuracy of the information. Colliers International excludes unequivocally all inferred or implied terms, conditions and warranties arising out of this document and excludes all liability for loss and damages arising there from. This publication is the copyrighted property of Colliers International and/or its licensor(s). © 2018. All rights reserved.