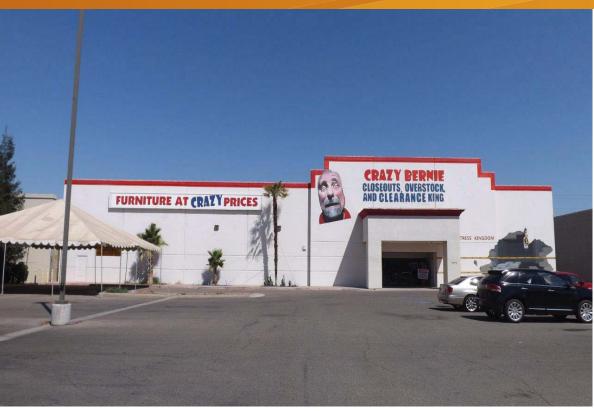

## **Property Features**

- > Freestanding Building on Shaw Avenue!
- > Retail Showroom with Large Warehouse.
- Quality Concrete Tilt-Up Construction.
- > Flexible RMX "Regional/Mixed Use" Zoning.
- > Electronic Billboard Sign on Shaw Avenue!
- > Recessed Loading Docks.
- > Easy Access and Parking.
- > Buy or Lease.

Do Not Disturb Employees. Shown by Appointment Only.

Electronic Billboard Sign on Shaw

Retail Showroom

Warehouse

**Recessed Loading Docks** 

## **Property Summary**

Location: 4224 W. Shaw Avenue, Fresno, CA

Building Size: 43,165 SF, retail and warehouse

Parcel Size: 2 acres, with reciprocal access!

Zoning: RMX, Regional Mixed Use

APN: 509-091-17, Fresno County