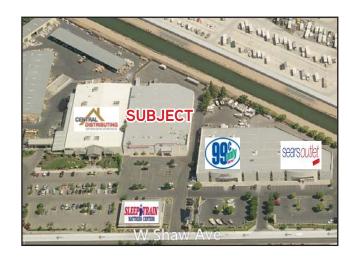

## 4224 W. Shaw Avenue

Colliers

FRESNO, CALIFORNIA

## **Property Summary**

Location: 4224 W. Shaw Avenue, Fresno, CA

Building Size: 43,165 SF, retail and warehouse

Parcel Size: 2 acres, with reciprocal access!

Zoning: RMX, Regional Mixed Use

APN: 509-091-17, Fresno County