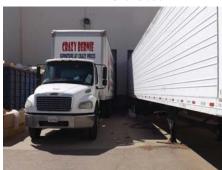

Do Not Disturb Employees. Shown by Appointment Only.

Electronic Billboard Sign on Shaw

Retail Showroom

Warehouse

**Recessed Loading Docks** 

Features: \*Three 8' x 12' recessed dock doors.

\*One 10' x 10' freight door.

\*1200 AMP, 120/208v, 3 Phase electrical service.

\*20'-22' clear height warehouse.

\*Electronic billboard sign on Shaw Avenue.