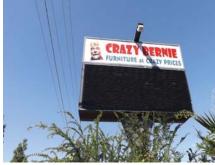

## **Property Features**

- > Freestanding Building on Shaw Avenue!
- > Retail Showroom with Large Warehouse.
- Quality Concrete Tilt-Up Construction.
- > Flexible RMX "Regional/Mixed Use" Zoning.
- > Electronic Billboard Sign on Shaw Avenue!
- > Recessed Loading Docks.
- > Easy Access and Parking.
- > Buy or Lease.

Do Not Disturb Employees. Shown by Appointment Only.

Electronic Billboard Sign on Shaw

Retail Showroom

Warehouse

**Recessed Loading Docks** 

Features: \*Three 8' x 12' recessed dock doors.

\*One 10' x 10' freight door.

\*1200 AMP, 120/208v, 3 Phase electrical service.

\*20'-22' clear height warehouse.

\*Electronic billboard sign on Shaw Avenue.