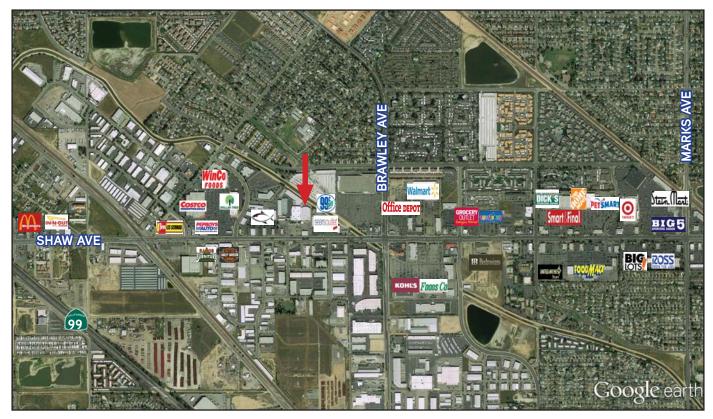

FOR SALE OR LEASE > RETAIL BUILDING

## 4224 W. Shaw Avenue

Colliers

FRESNO, CALIFORNIA

## **Property Summary**

Location: 4224 W. Shaw Avenue, Fresno, CA

Building Size: 43,165 SF, retail and warehouse

Parcel Size: 2 acres, with reciprocal access!

Zoning: RMX, Regional Mixed Use

APN: 509-091-17, Fresno County

Customer Traffic: 45,000 cars per day!

Customer Demograhpics: Population Avg. HH Income

1 Mile: 13,731 \$58,880 3 Miles: 126,083 \$73,536 5 Miles: 222,933 \$68,206 10 Miles: 598,849 \$63,903 20 Miles: 884,180 \$67,268