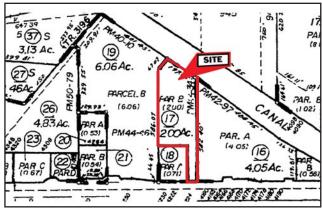

## **Property Summary**

Location: 4224 W. Shaw Avenue, Fresno, CA

Building Size: 43,165 SF, retail and warehouse

Parcel Size: 2 acres, with reciprocal access!

Zoning: RMX, Regional Mixed Use

APN: 509-091-17, Fresno County