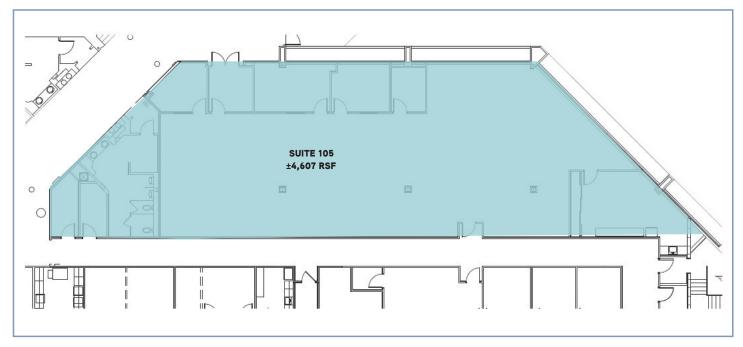

ally located at the I-85/I-385 interchange in Greenville. Tenants enjoy high-end office finishes in a world-class environment. The onsite amenities and full-time building technician provides tenants with the convenience and care they need to create a thriving business and rethink the meaning of corporate.





**1 INDEPENDENCE POINTE** ±34,002 SF AVAILABLE



#### **NEARBY AMENITIES**





### HIGHLIGHTS

6-6

**INTERSTATE VISIBILITY** Easy access to and visibility from I-85 and I-385.

#### **ONSITE CARE**

ICP features a full-time building tenants with the proper care they deserve.



**CLASS A OFFICE SPACE** Enjoy working in a world-class suburban environment. ICP offers high-end interior finishes and abundant parking. Two buildings within the park are LEED® certified.

# FLOORPLANS





1 INI ±34,0

1 INDEPENDENCE POINTE ±34,002 SF AVAILABLE







# INDEPENDENCE CORPORATE PARK

Brantley Anderson Brokerage Associate +1 864 527 5440 brantley.anderson@colliers.com Taylor Allen Brokerage Associate +1 864 527 5423 taylor.allen@colliers.com

This document has been prepared by Colliers International for advertising and general information only. Colliers International makes no guarantees, representations or warranties of any kind, expressed or implied, regarding the information including, but not limited to, warranties of content, accuracy and reliability. Any interested party should undertake their own inquiries as to the accuracy of the information. Colliers International excludes unequivocally all inferred or implied terms, conditions and warranties arising out of this docu