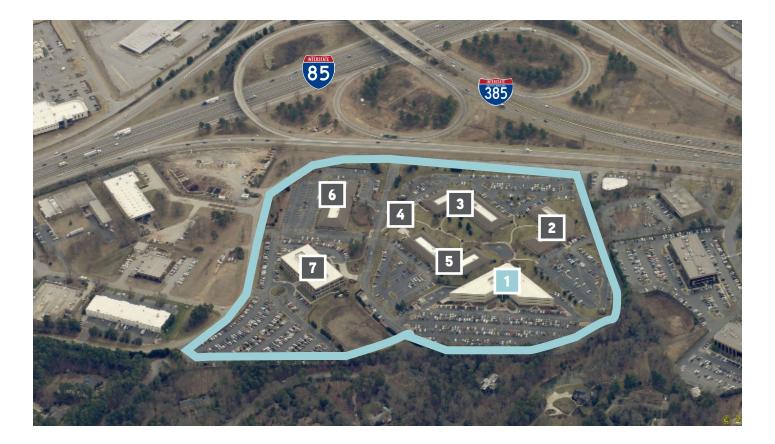

#### OFFICE SPACE FOR LEASE

Address 1-7 Independence Pointe Greenville, SC 29615

Buildings 7 total buildings Availabilties in 1 building

Lease Rate \$22.00/SF full service Independence Corporate Park (ICP) features seven Class A office buildings, totaling ±300,000 square feet, ideally located at the I-85/I-385 interchange in Greenville. Tenants enjoy high-end office finishes in a world-class environment. The onsite amenities and full-time building technician provides tenants with the convenience and care they need to create a thriving business and rethink the meaning of corporate.

**1 INDEPENDENCE POINTE** ±34,002 SF AVAILABLE