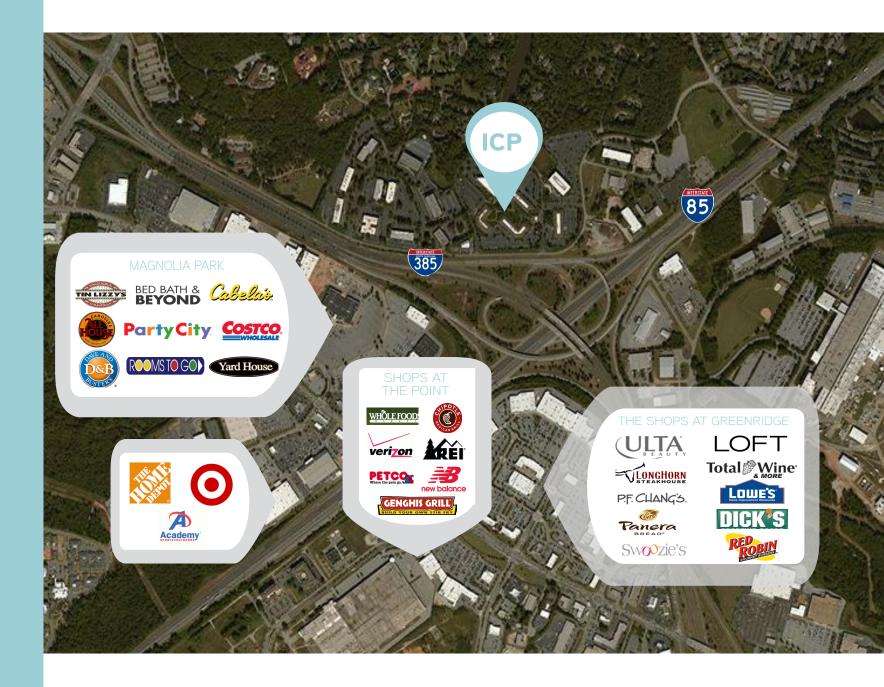

4 527 5440 brantley.anderson@colliers.com

#### Taylor Allen

Brokerage Associate +1 864 527 5423 taylor.allen@colliers.com



#### OFFICE SPACE FOR LEASE

Address 1-7 Independence Pointe Greenville, SC 29615

Buildings 7 total buildings Availabilties in 1 building

Lease Rate \$22.00/SF full service Independence Corporate Park (ICP) features seven Class A office buildings, totaling ±300,000 square feet, ideally located at the I-85/I-385 interchange in Greenville. Tenants enjoy high-end office finishes in a world-class environment. The onsite amenities and full-time building technician provides tenants with the convenience and care they need to create a thriving business and rethink the meaning of corporate.





**1 INDEPENDENCE POINTE** ±34,002 SF AVAILABLE



#### **NEARBY AMENITIES**





### HIGHLIGHTS

6-6

**INTERSTATE VISIBILITY** Easy access to and visibility from I-85 and I-385.

#### **ONSITE CARE**

ICP features a full-time building tenants with the proper care they deserve.



**CLASS A OFFICE SPACE** Enjoy working in a world-class suburban environment. ICP offers high-end interior finishes and abundant parking. Two buildings within the park are LEED® certified.

# FLOORPLANS





1 INI ±34,0

1 INDEPENDENCE POINTE ±34,002 SF AVAILABLE







# INDEPENDENCE CORPORATE PARK

Brantley Anderson Brokerage Associate +1 864 527 5440 brantley.anderson@colliers.com Taylor Allen Brokerage Associate +1 864 527 5423 taylor.allen@colliers.com

This document has been prepared by Colliers International for advertising and general information only. Colliers International makes