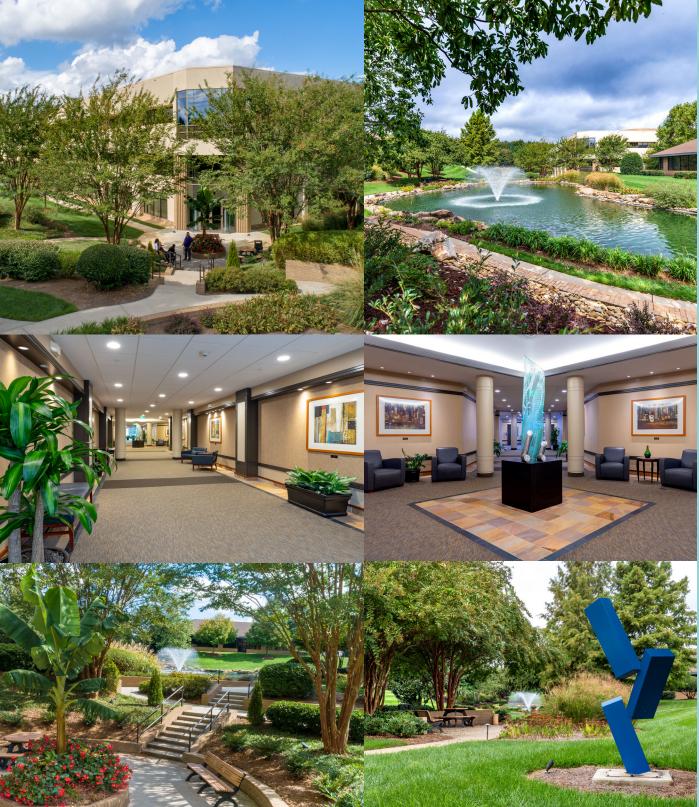

#### OFFICE SPACE FOR LEASE

Address 1-7 Independence Pointe Greenville, SC 29615

Buildings 7 total buildings Availabilties in 1 building

Lease Rate \$22.00/SF full service Independence Corporate Park (ICP) features seven Class A office buildings, totaling ±300,000 square feet, ideally located at the I-85/I-385 interchange in Greenville. Tenants enjoy high-end office finishes in a world-class environment. The onsite amenities and full-time building technician provides tenants with the convenience and care they need to create a thriving business and rethink the meaning of corporate.

#### **ONSITE CARE**

ICP features a full-time building tenants with the proper care they deserve.

**CLASS A OFFICE SPACE** Enjoy working in a world-class suburban environment. ICP offers high-end interior finishes and abundant parking. Two buildings within the park are LEED® certified.