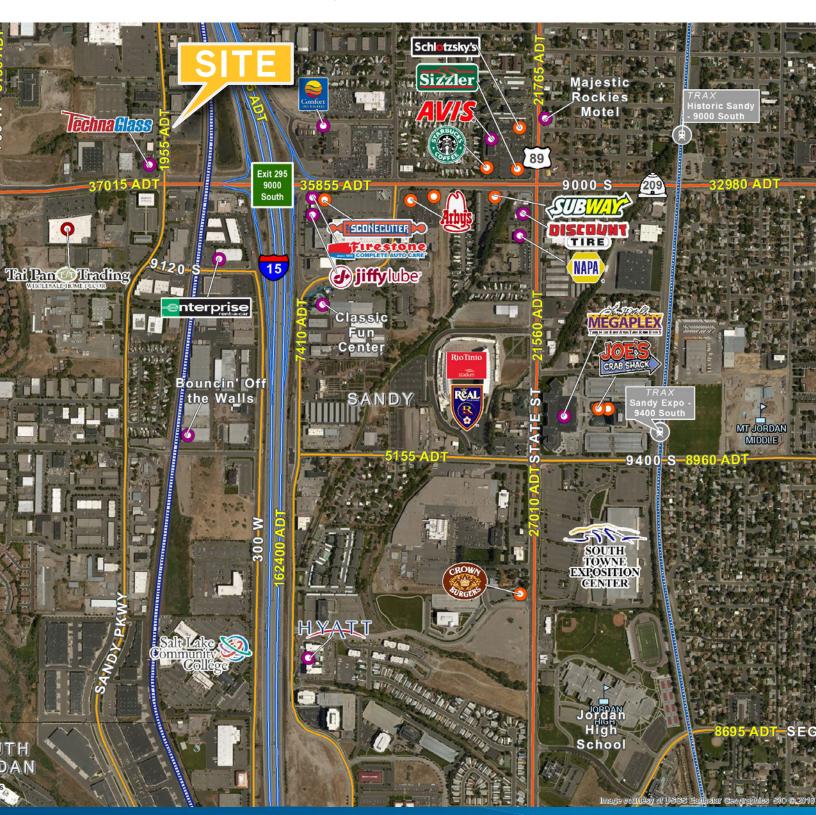

# Danbury Corporate Park

8871 SOUTH SANDY PARKWAY SANDY, UTAH

### Danbury Corporate Park - Building B

8871 SOUTH SANDY PARKWAY SANDY, UTAH

FOR LEASE > OFFICE SPACE