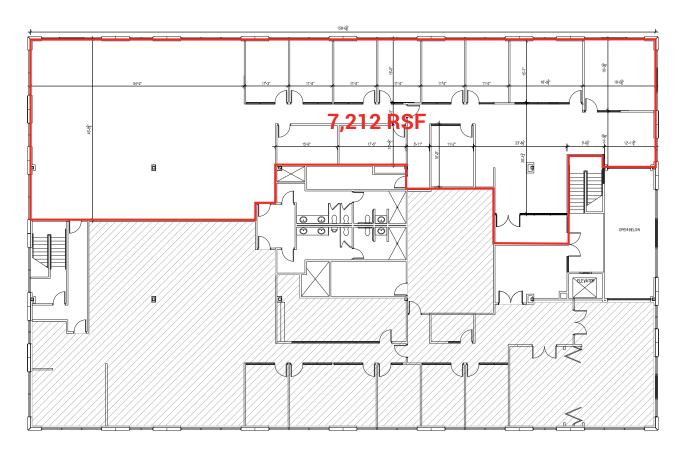

### **Property Information**

- Danbury Corporate Park Building B
- > Suite 200: 7,212 RSF Available
- > High quality established office park
- > Floor to ceiling glass
- > Immediate freeway access
- > Fiber optic connectivity
- > Parking Ratio: 4.5/1000 SF
- > \$18.75/SF full service excluding janitorial

### Danbury Corporate Park - Building B

8871 SOUTH SANDY PARKWAY SANDY, UTAH

FOR LEASE > OFFICE SPACE