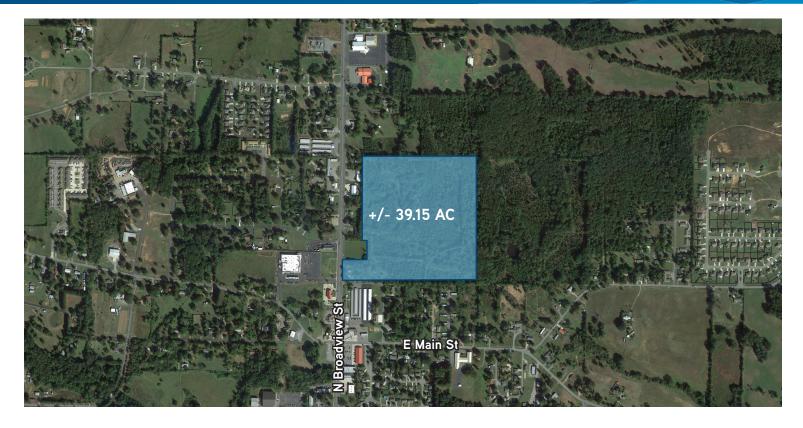

# Site Size

- > Land: +/- 39.15 acres
- > Improvements: +/- 2,000 SF

#### **Building Features**

- Great location and visibility on one of the most traveled streets in Greenbrier
- > Close proximity to Main Street intersection
- Traffic count: approximately 22,500 vehicles per day along N Broadway Street
- Surrounded by Harps Food Store, First Arkansas
  Bank & Trust, and Greenbrier Fire Department