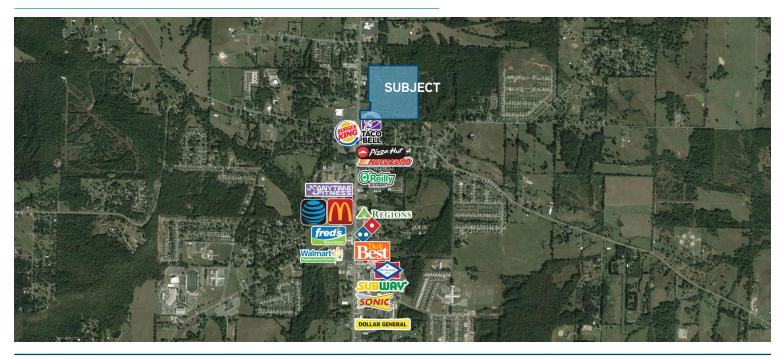

#### **Building Features**

- Great location and visibility on one of the most traveled streets in Greenbrier
- > Close proximity to Main Street intersection
- Traffic count: approximately 22,500 vehicles per day along N Broadway Street
- Surrounded by Harps Food Store, First Arkansas
  Bank & Trust, and Greenbrier Fire Department