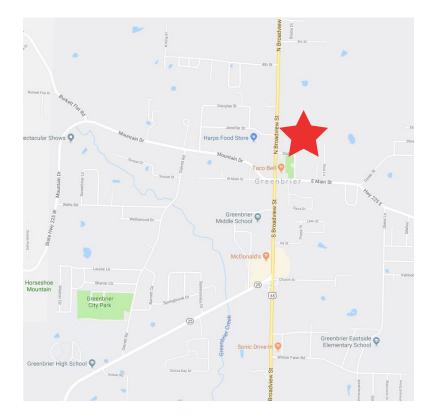

# NEIGHBORHOOD MAP

#### **Building Features**

- Great location and visibility on one of the most traveled streets in Greenbrier
- > Close proximity to Main Street intersection
- Traffic count: approximately 22,500 vehicles per day along N Broadway Street
- Surrounded by Harps Food Store, First Arkansas
  Bank & Trust, and Greenbrier Fire Department