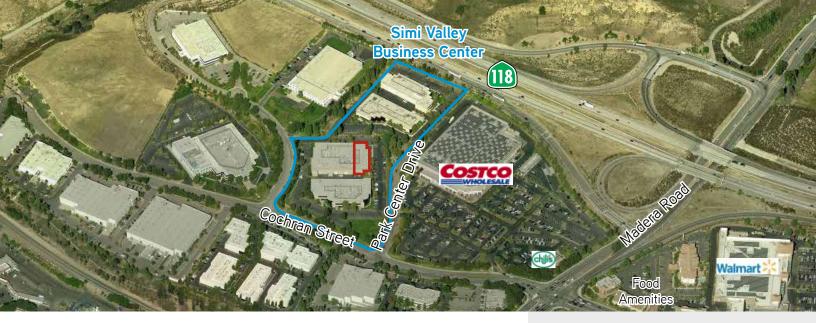

#### FOR LEASE > SIMI VALLEY BUSINESS CENTER

## Offering

\$9,977 NNN per month \$0.85 per square foot

- > Corner unit with street frontage
- > 3 / 1,000 parking
- > Easy connectivity to entire North Los Angeles region
- > Professional business park environment
- > Walking distance to retail amenities
- > Part of Simi Valley Business Center
- > Inquire regarding removal of office space