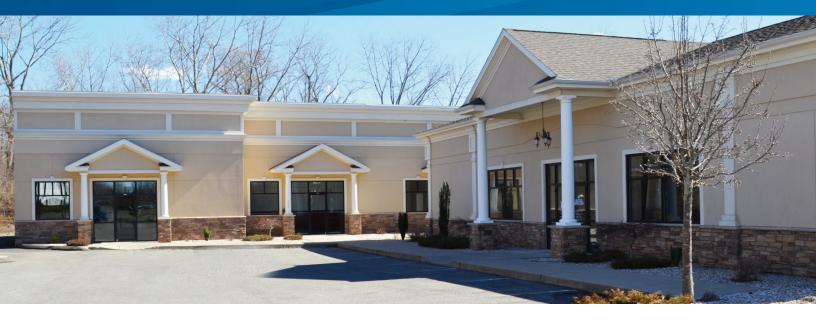

#### 3318-3320 Berlin Turnpike > Retail

Colliers International is pleased to present 3318-3320 Berlin Turnpike, a +/-14,505 square foot retail opportunity for sale or lease in Newington, Connecticut. This is a rare small building retail opportunity in a top retail trade area. There are two small buildings on the site. Signage is on the street. Demographics and traffic counts are strong with many national occupiers nearby.

#### **Building Amenities**

- > Building A is 11,100 SF
- > Building B is 3,045 SF
- > Two small buildings on site
- > Monument signage on street
- > Top retail trade area
- > Up to 80 parking spaces

- > 1.72 acre site
- > Built in 2011
- > 18'-20' ceiling height
- > Lease Rate: \$8.00/SF NNN for whole space
- > Lease Rate: \$14.00/SF NNN for individual space
- > Sale Price: \$1,500,000