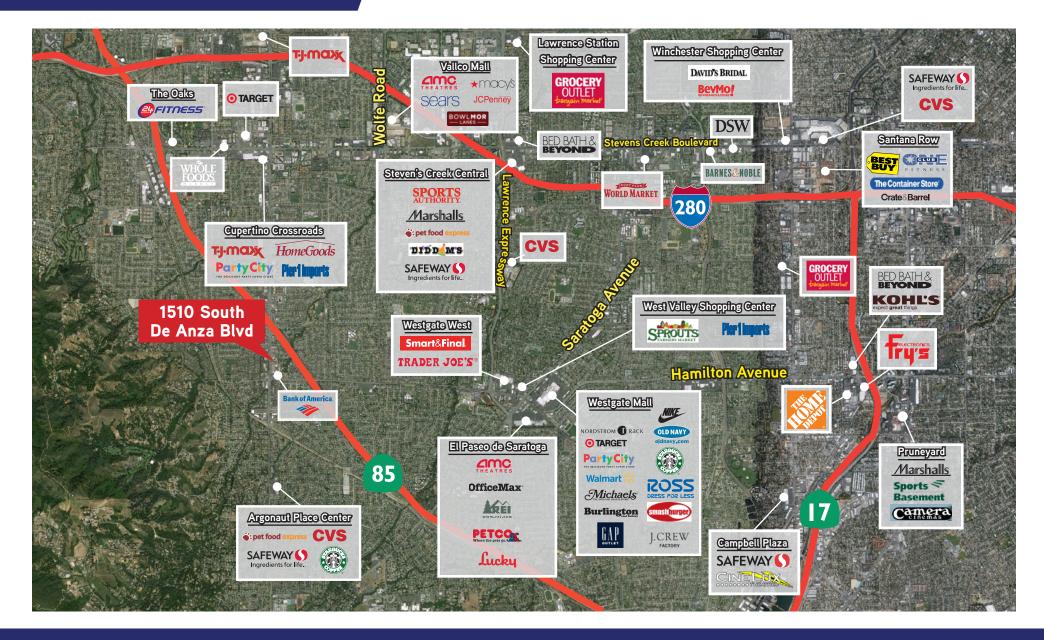

**PROPERTY HIGHLIGHTS**

## 1510 SOUTH DE ANZA BLVD SAN JOSE, CALIFORNIA

#### PROPERTY INFORMATION

- > Address: 1510 South De Anza Blvd, San Jose, CA
- Intersection: South/East corner of De Anza Blvd at Sharon Drive
- > Access: Curb cuts on De Anza Blvd and Sharon Drive

#### **PROPERTY DIMENSIONS**

- > Approx. 197 ± Feet Frontage on De Anza Blvd
- > Approx. 190 ± Feet Frontage on Sharon Drive





**APN #:** 372-21-002

Parcel Size: 0.86 Acres, approx. 37,314 SF

> **Zoning:** C1 H

#### **CURRENT IMPROVEMENTS**

- > Approx. 7,000 SF Freestanding Retail Building
- > Original Construction App 1962
- > Non Replaceable Monument Sign



### 1510 SOUTH DE ANZA BLVD SAN JOSE, CALIFORNIA



### 1510 SOUTH DE ANZA BLVD SAN JOSE, CALIFORNIA





## 1510 SOUTH DE ANZA BLVD SAN JOSE, CALIFORNIA



# 1510 SOUTH DE ANZA BLVD SAN JOSE, CALIFORNIA

#### **CURRENT STATUS**

> Vacant

#### **OPPORTUNITIES**

- > 1. Lease existing 7,000 SF retail building or
- 2. Ground lease the 0.86 acres of land and redevelop the property
- > Sale of Land & Improvement

#### **ECONOMICS - LEASE**

- > **Monthly Rent:** \$3.50 SF x 7,000 SF
- Current Property Taxes: \$2,973.00 Month

#### **ECONOMICS - SALE**

- \$7,550,000.00
  - > Approximately \$201.00 SF Land
  - > Approximately \$1,078.00 SF Building