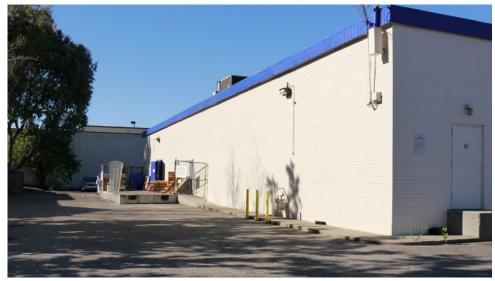

#### **PROPERTY HIGHLIGHTS**

#### PROPERTY INFORMATION

- > Address: 1510 South De Anza Blvd, San Jose, CA
- Intersection: South/East corner of De Anza Blvd at Sharon Drive
- > Access: Curb cuts on De Anza Blvd and Sharon Drive

#### **PROPERTY DIMENSIONS**

- > Approx. 197 ± Feet Frontage on De Anza Blvd
- > Approx. 190 ± Feet Frontage on Sharon Drive

**APN #:** 372-21-002

Parcel Size: 0.86 Acres, approx. 37,314 SF

> **Zoning:** C1 H

#### **CURRENT IMPROVEMENTS**

- > Approx. 7,000 SF Freestanding Retail Building
- > Original Construction App 1962
- > Non Replaceable Monument Sign