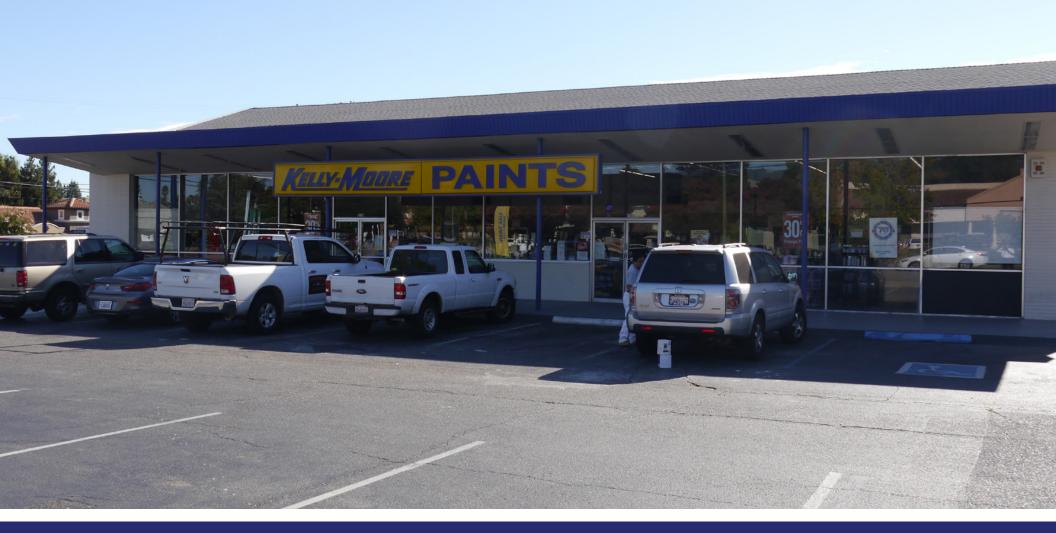

#### PROPERTY INFORMATION

- > Address: 1510 South De Anza Blvd, San Jose, CA
- Intersection: South/East corner of De Anza Blvd at Sharon Drive
- > Access: Curb cuts on De Anza Blvd and Sharon Drive

#### **PROPERTY DIMENSIONS**

- > Approx. 197 ± Feet Frontage on De Anza Blvd
- > Approx. 190 ± Feet Frontage on Sharon Drive

**APN #:** 372-21-002

Parcel Size: 0.86 Acres, approx. 37,314 SF

> **Zoning:** C1 H

#### **CURRENT IMPROVEMENTS**

- > Approx. 7,000 SF Freestanding Retail Building
- > Original Construction App 1962
- > Non Replaceable Monument Sign