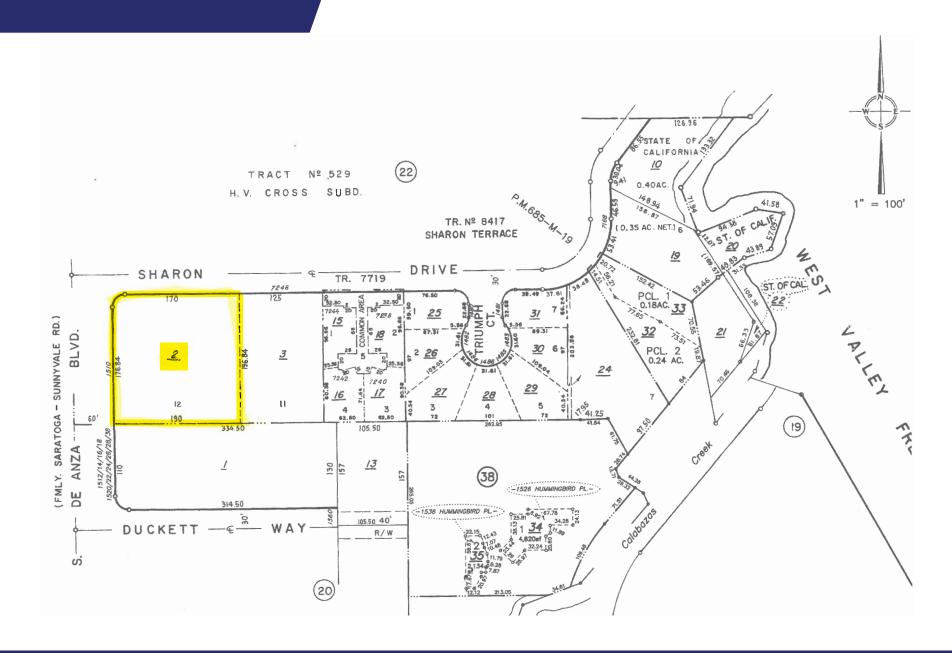

#### PROPERTY INFORMATION

- > Address: 1510 South De Anza Blvd, San Jose, CA
- Intersection: South/East corner of De Anza Blvd at Sharon Drive
- > Access: Curb cuts on De Anza Blvd and Sharon Drive

#### **PROPERTY DIMENSIONS**

- > Approx. 197 ± Feet Frontage on De Anza Blvd
- > Approx. 190 ± Feet Frontage on Sharon Drive

**APN #:** 372-21-002

Parcel Size: 0.86 Acres, approx. 37,314 SF

> **Zoning:** C1 H

#### **CURRENT IMPROVEMENTS**

- > Approx. 7,000 SF Freestanding Retail Building
- > Original Construction App 1962
- > Non Replaceable Monument Sign