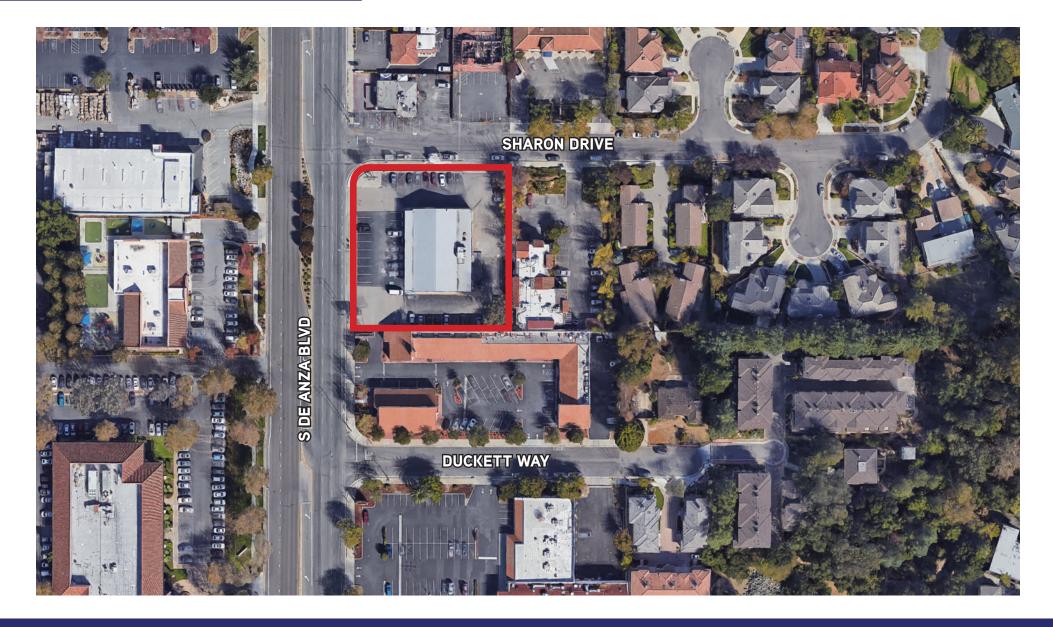

#### PROPERTY INFORMATION

- > Address: 1510 South De Anza Blvd, San Jose, CA
- Intersection: South/East corner of De Anza Blvd at Sharon Drive
- > Access: Curb cuts on De Anza Blvd and Sharon Drive

#### **PROPERTY DIMENSIONS**

- > Approx. 197 ± Feet Frontage on De Anza Blvd
- > Approx. 190 ± Feet Frontage on Sharon Drive

**APN #:** 372-21-002

Parcel Size: 0.86 Acres, approx. 37,314 SF

> **Zoning:** C1 H