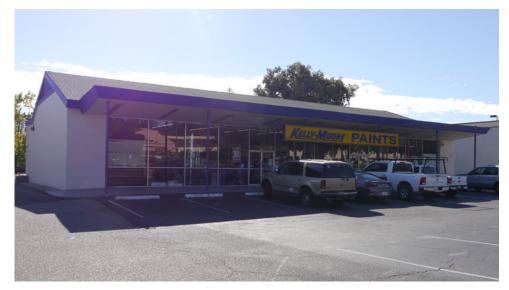

#### **CURRENT IMPROVEMENTS**

- > Approx. 7,000 SF Freestanding Retail Building
- > Original Construction App 1962
- > Non Replaceable Monument Sign

#### **CURRENT STATUS**

> Vacant