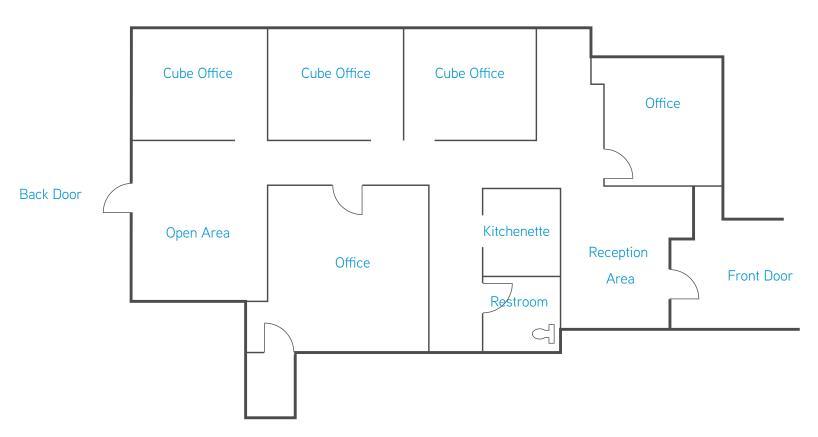

## ORIGIN BUSINESS PARK

SUITE 140 ±1,665 Total SF

7385 Prairie Falcon Road, Building 4, Las Vegas, Nevada 89128

\*Not to scale, for illustration purposes only

REBECCA STANIEC +1 702 836 3792 rebecca.staniec@colliers.com