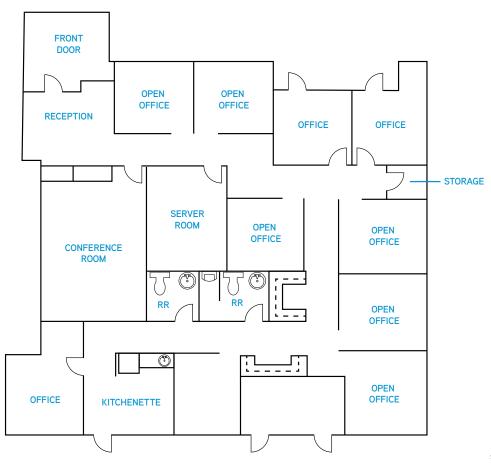

## ORIGIN BUSINESS PARK

SUITE 130 ±3,359 Total SF

7385 Prairie Falcon Road, Building 4, Las Vegas, Nevada 89128

\*Not to scale, for illustration purposes only

REBECCA STANIEC +1 702 836 3792 rebecca.staniec@colliers.com