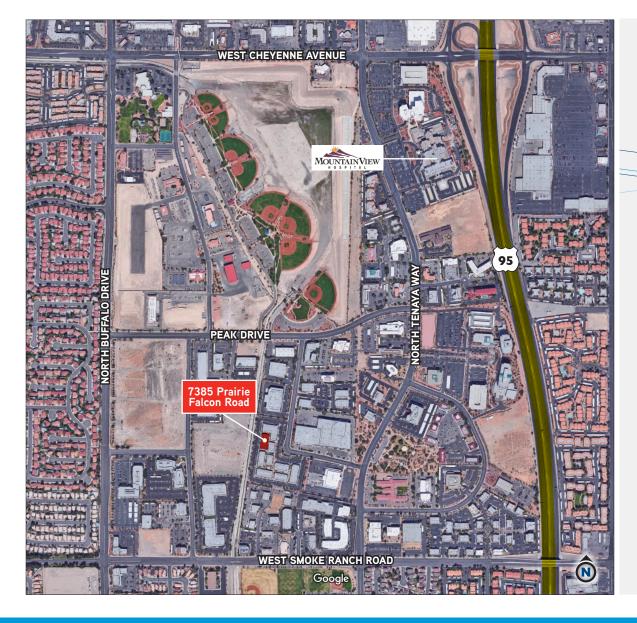

#### PROPERTY FEATURES

- Great access to US-95 and I-215
- Master Planned Business Park
- Near Mt. View Hospital
- Building Signage
- Rate \$1.00 MFG
- Zoned C-PB

FOR MORE INFORMATION:

REBECCA STANIEC +1 702 836 3792 rebecca.staniec@colliers.com