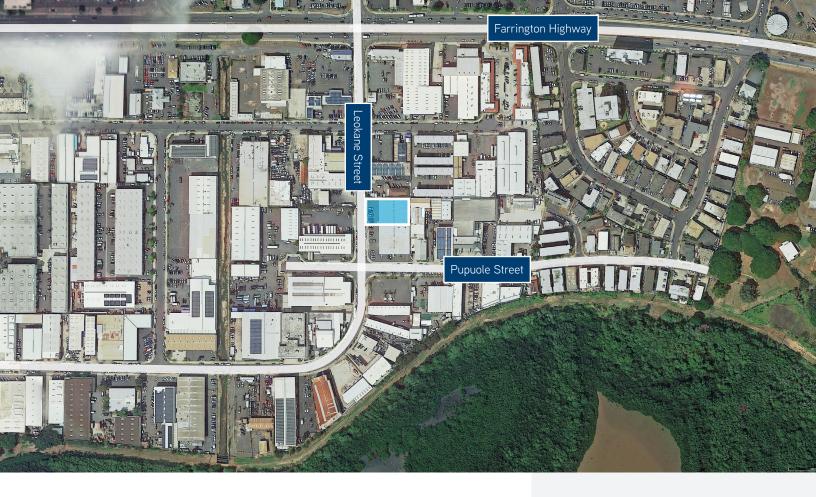

## **Property Description**

Opportunity to lease 11,781 square feet of high cube warehouse space with a small office space and ample parking.

Located on the corner of Pupuole and Leokane Streets with close proximity to H1 Freeway.