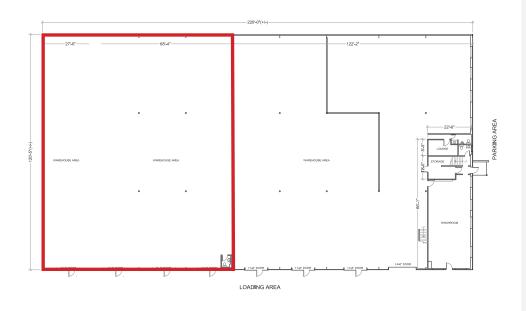

## Site Plan

## **Property Highlights**

Area: Waipahu Industrial

TMK No.: (1) 9-4-49-32

Zoning: I-2

Available Space: 11,781 SF

Base Rent: \$1.20 PSF/month
Operating Expenses: \$0.28 PSF/month

Term: Negotiable

Parking: Ample paved yard space