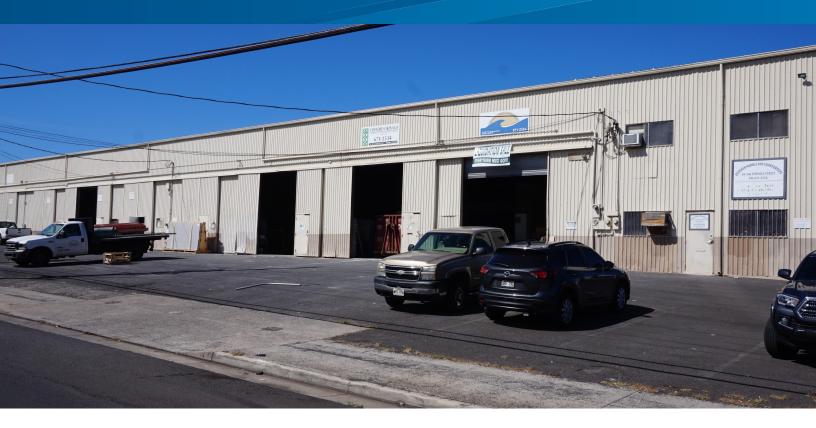

## **Property Description**

Opportunity to lease 11,781 square feet of high cube warehouse space with a small office space and ample parking.

Located on the corner of Pupuole and Leokane Streets with close proximity to H1 Freeway.