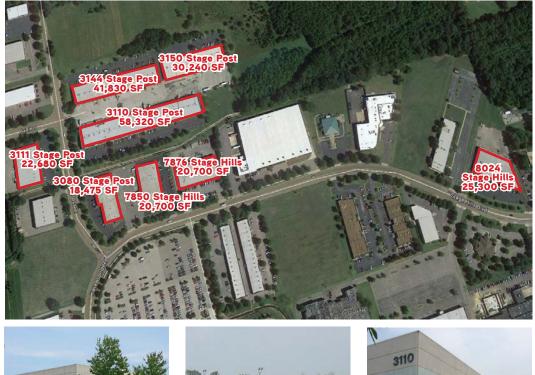

## Stage Industrial Park > Bartlett, Tennessee

### 1,650 - 8,700 SF AVAILABLE

| Building/Suite #                | Size<br>(SF) | Office<br>(SF) | Clear<br>Height | Dock<br>Doors | Drive-in<br>Doors | Suite Specific<br>Notes |
|---------------------------------|--------------|----------------|-----------------|---------------|-------------------|-------------------------|
| 3110 Stage Post, Suites 117-118 | 4,860        | 25%            | 15'             | 2             | 0                 |                         |
| 3110 Stage Post, Suite 120      | 2,340        |                | 15'             | 1             | 0                 |                         |
| 3111 Stage Post, Suites 102-104 | 8,700        |                | 16'             |               |                   |                         |
| 3144 Stage Post, Suite 103      | 2,610        | 25%            | 16'             | 1             | 0                 |                         |
| 3144 Stage Post, Suite 107      | 2,610        | 50%            | 16′             | 1             | 0                 |                         |
| 3144 Stage Post, Suite 108      | 2,995        | 40%            | 16′             | 1             |                   |                         |
| 3144 Stage Post, Suite 114      | 2,610        | 40%            | 16'             | 1             | 0                 |                         |
| 3144 Stage Post, Suite 116      | 2,610        | 70%            | 16'             | 1             | 0                 |                         |
| 3150 Stage Post, Suites 104-105 | 5,040        | 80%            | 16'             | 2             | 0                 |                         |