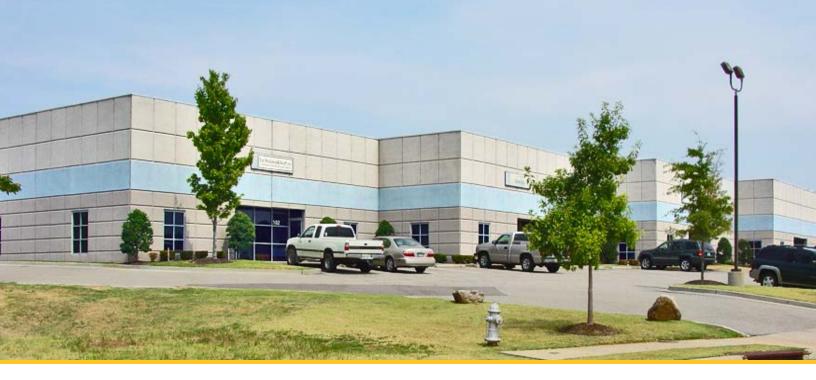

# Stage Industrial Park

BARTLETT, TENNESSEE 38133

## 2,340 - 8,700 SF AVAILABLE

#### **Building Amenities**

- > All eight (8) buildings are service center/flex industrial product
- > Each building is multi-tenant and divisible depending on the design
- > There is a range of product-type with dock-high doors, drive-in doors or a combination of both
- > Across the portfolio, we have clear heights from 14' 19'+, various building depths, office buildouts and electrical capacities
- > Parking is 2/1000 SF throughout the park. Random additional spaces to be used on a per deal basis
- Convenient to I-40, Downtown Memphis and the FedEx & UPS hubs; directly across from St. Francis Hospital Bartlett and just minutes from numerous amenities including Wolfchase Galleria, restaurants, and hotels