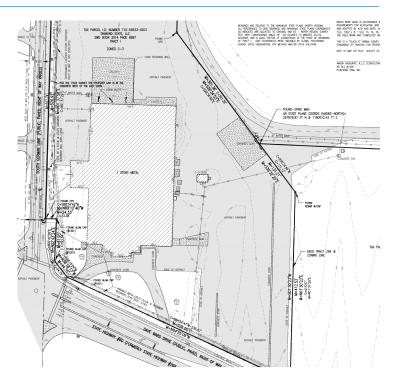

acres

> Can subdivide

#### Sale Price

> 17.5 acres total: \$6.00/SF

> 2.5 acres hard corner: \$19.00/SF

### **Zoning**

> +/- 7.5 acres: "C-3," Commercial

> +/- 10 acres: "I-3," Industrial

#### Site Features

- > Traffic Count: ≈29,000 VPD on Dave Ward Drive
- > Located on the hard corner of Dave Ward Drive and South German Lane
- > Close proximity to University of Central Arkansas

## **Demographics**

| 2017                  | 1 mile   | 3 mile   | 5 mile   |
|-----------------------|----------|----------|----------|
| Population            | 6,811    | 44,984   | 73,595   |
| Total Households      | 2,698    | 16,441   | 28,010   |
| Avg. Household Income | \$44,328 | \$62,723 | \$68,588 |

# FOR SALE > LAND DEVELOPMENT

1150 Dave Ward Drive, Conway, AR 72034



#### **SURVEY**



#### **Contact Us**

ISAAC SMITH, CCIM, SIOR 501 372 6161 | 736 isaac.smith@colliers.com

LEE STROTHER, CCIM 501 372 6161 | 703 lee.strother@colliers.com

CASI RUNNELLS, RPA 501 372 6161 | 713 casi.runnells@colliers.com

COLLIERS INTERNATIONAL
1 Allied Dr, Suite 1500
Little Rock, AR 72202
+1 501 372 6161
www.colliers.com/arkansas





This document has been prepared by Colliers International for advertising and general information only. Colliers International makes no guarantees, representations or warranties of any kind, expressed or implied, regarding the information including, but not limited to, warranties of content, accuracy and reliability. Any interested party should undertake their own inquiries as to the accuracy of the information. Colliers International excludes unequivocally