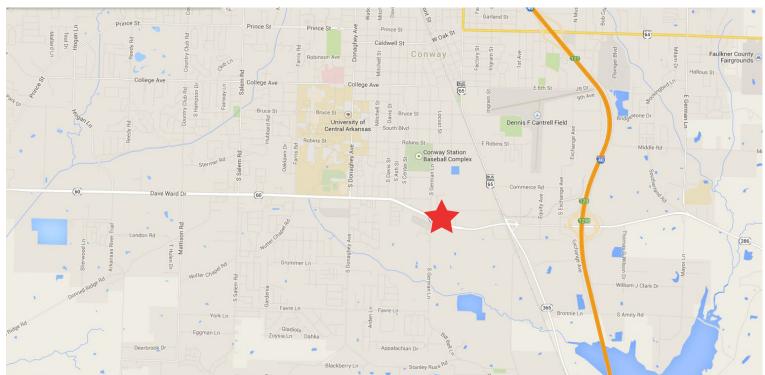

#### Location

Located on the hard corner of Dave Ward Drive and S German Lane in Conway near Highway 65

#### Site Features

- > Traffic Count: ≈29,000 VPD on Dave Ward Drive
- > Located on the hard corner of Dave Ward Drive and South German Lane
- > Close proximity to University of Central Arkansas

# FOR SALE > LAND DEVELOPMENT

1150 Dave Ward Drive, Conway, AR 72034