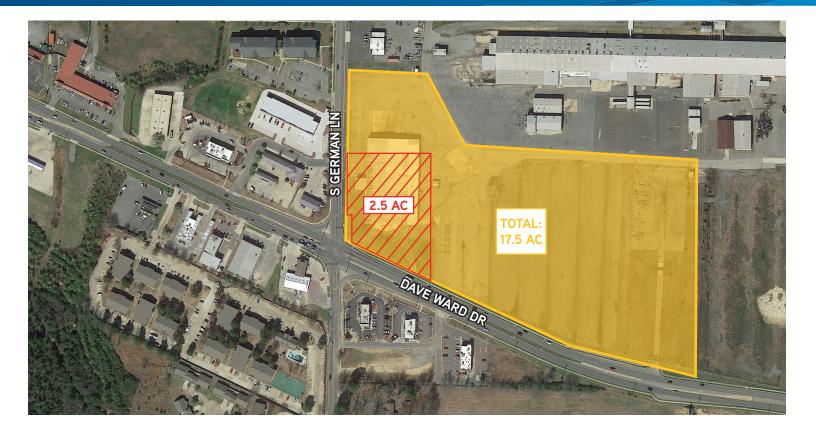

#### Location

Located on the hard corner of Dave Ward Drive and S German Lane in Conway near Highway 65

#### Site Size

> Total site size: +/- 17.5 acres

> Can subdivide

#### Sale Price

> 17.5 acres total: \$6.00/SF

> 2.5 acres hard corner: \$19.00/SF

### **Zoning**

> +/- 7.5 acres: "C-3," Commercial

> +/- 10 acres: "I-3," Industrial

#### Site Features

- > Traffic Count: ≈29,000 VPD on Dave Ward Drive
- > Located on the hard corner of Dave Ward Drive and South German Lane
- > Close proximity to University of Central Arkansas