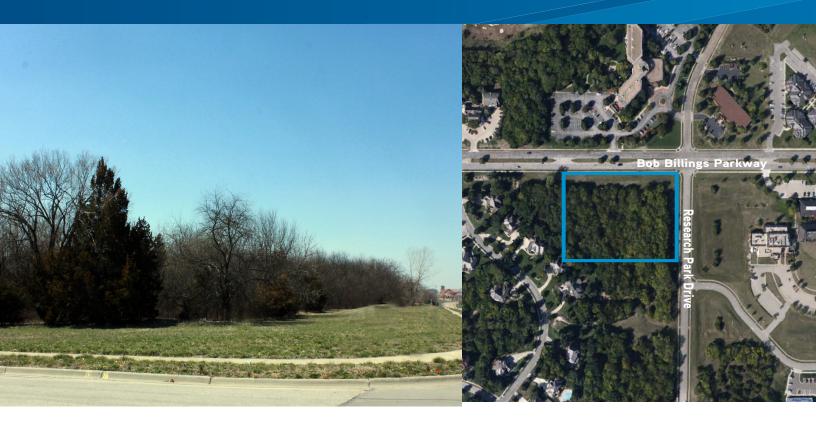

## **Property Description**

This is a rare corner lot with an excellent location at the corner of Research Park Drive and Bob Billings Parkway, the gateway to the University of Kansas. The 2.6 acre lot has been approved for 25,000 square feet of building or buildings. The adjacent lot is also for sale and could be combined for a total of 4 acres.

## **Property Highlights**

> Lot size: 2.6 acres

> Zoning: IBP – Industrial/Business Park District

> Sale price: \$475,000.00

AGENT: MARILYN BITTENBENDER, SIOR, CCIM +1 785 865 5100 | EXT. 105 LAWRENCE, KS marilyn.bittenbender@colliers.com COLLIERS INTERNATIONAL 805 New Hampshire, Suite C Lawrence, KS 66044 www.colliers.com