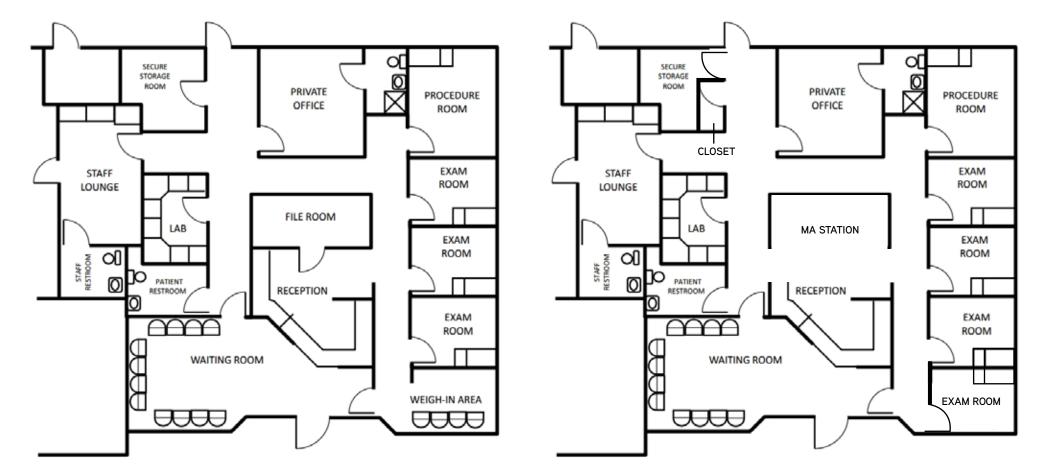

## FOOTHILLS PROFESSIONAL VILLAGE > SPACE PLAN > SUITE 131 ±2,178

### Existing Space Plan

## Conceptual Space Plan