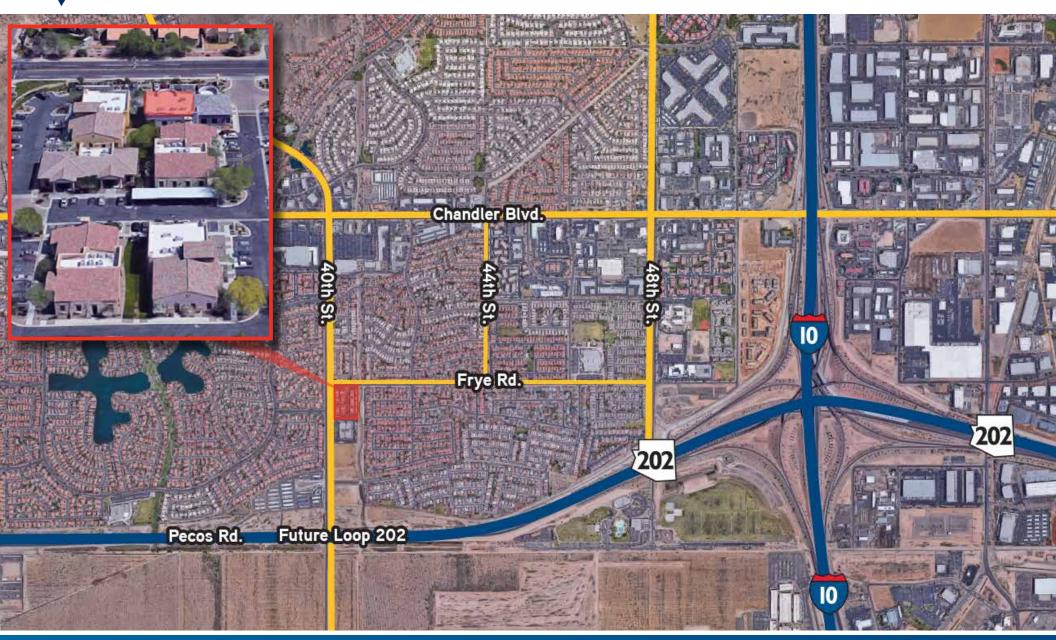

## FOOTHILLS PROFESSIONAL VILLAGE > AERIAL VIEW

#### **BUILDING & AREA FEATURES**

- > Built-out medical suite is move-in ready
- > Building and monument signage available
- Popular Ahwatukee Foothills location, convenient to I-10 and Loop 202
- > High concentration of residential development
- Close to the 16,000 acre South Mountain Park/Preserve
- > Large variety of retail and dining amenities on Chandler Boulevard