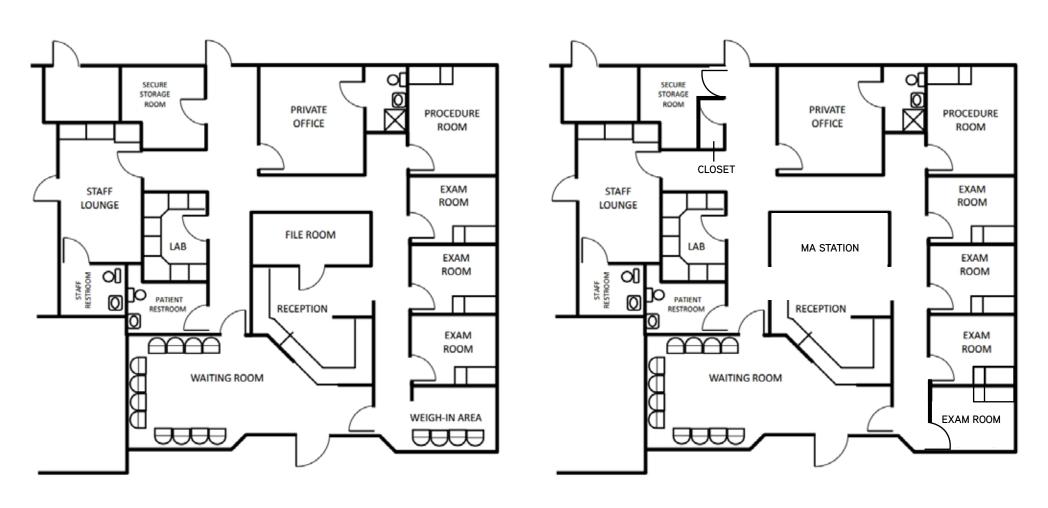

## FOOTHILLS PROFESSIONAL VILLAGE > SPACE PLAN > SUITE 131 ±2,178

**Existing Space Plan** 

Conceptual Space Plan